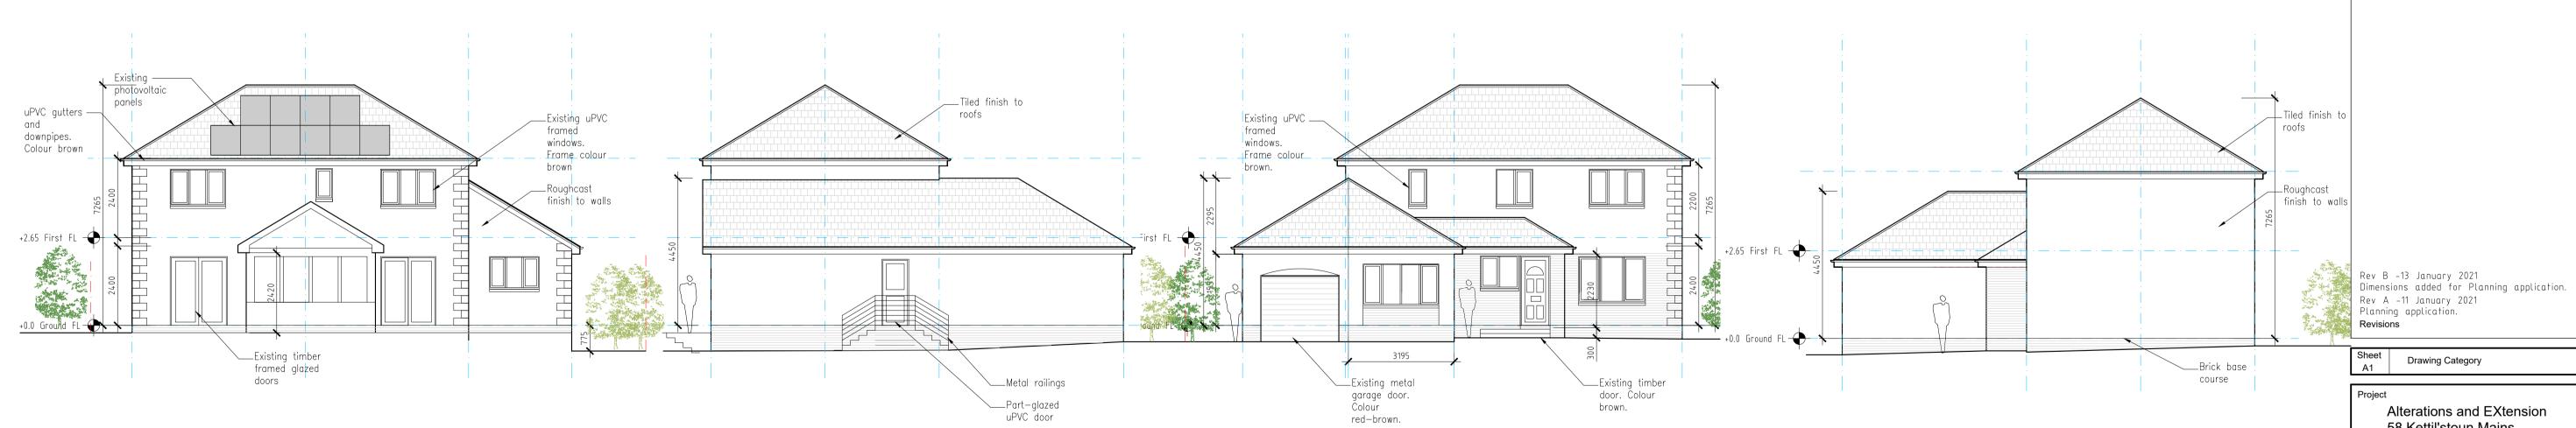

Existing First Floor Plan
1:100 @ A1

Existing Rear (South) Elevation 1:100 @ A1

Existing Side (East) Elevation
1:100 @ A1

Existing Front (North) Elevation 1:100 @ A1

Existing Side (West) Elevation
1:100 @ A1