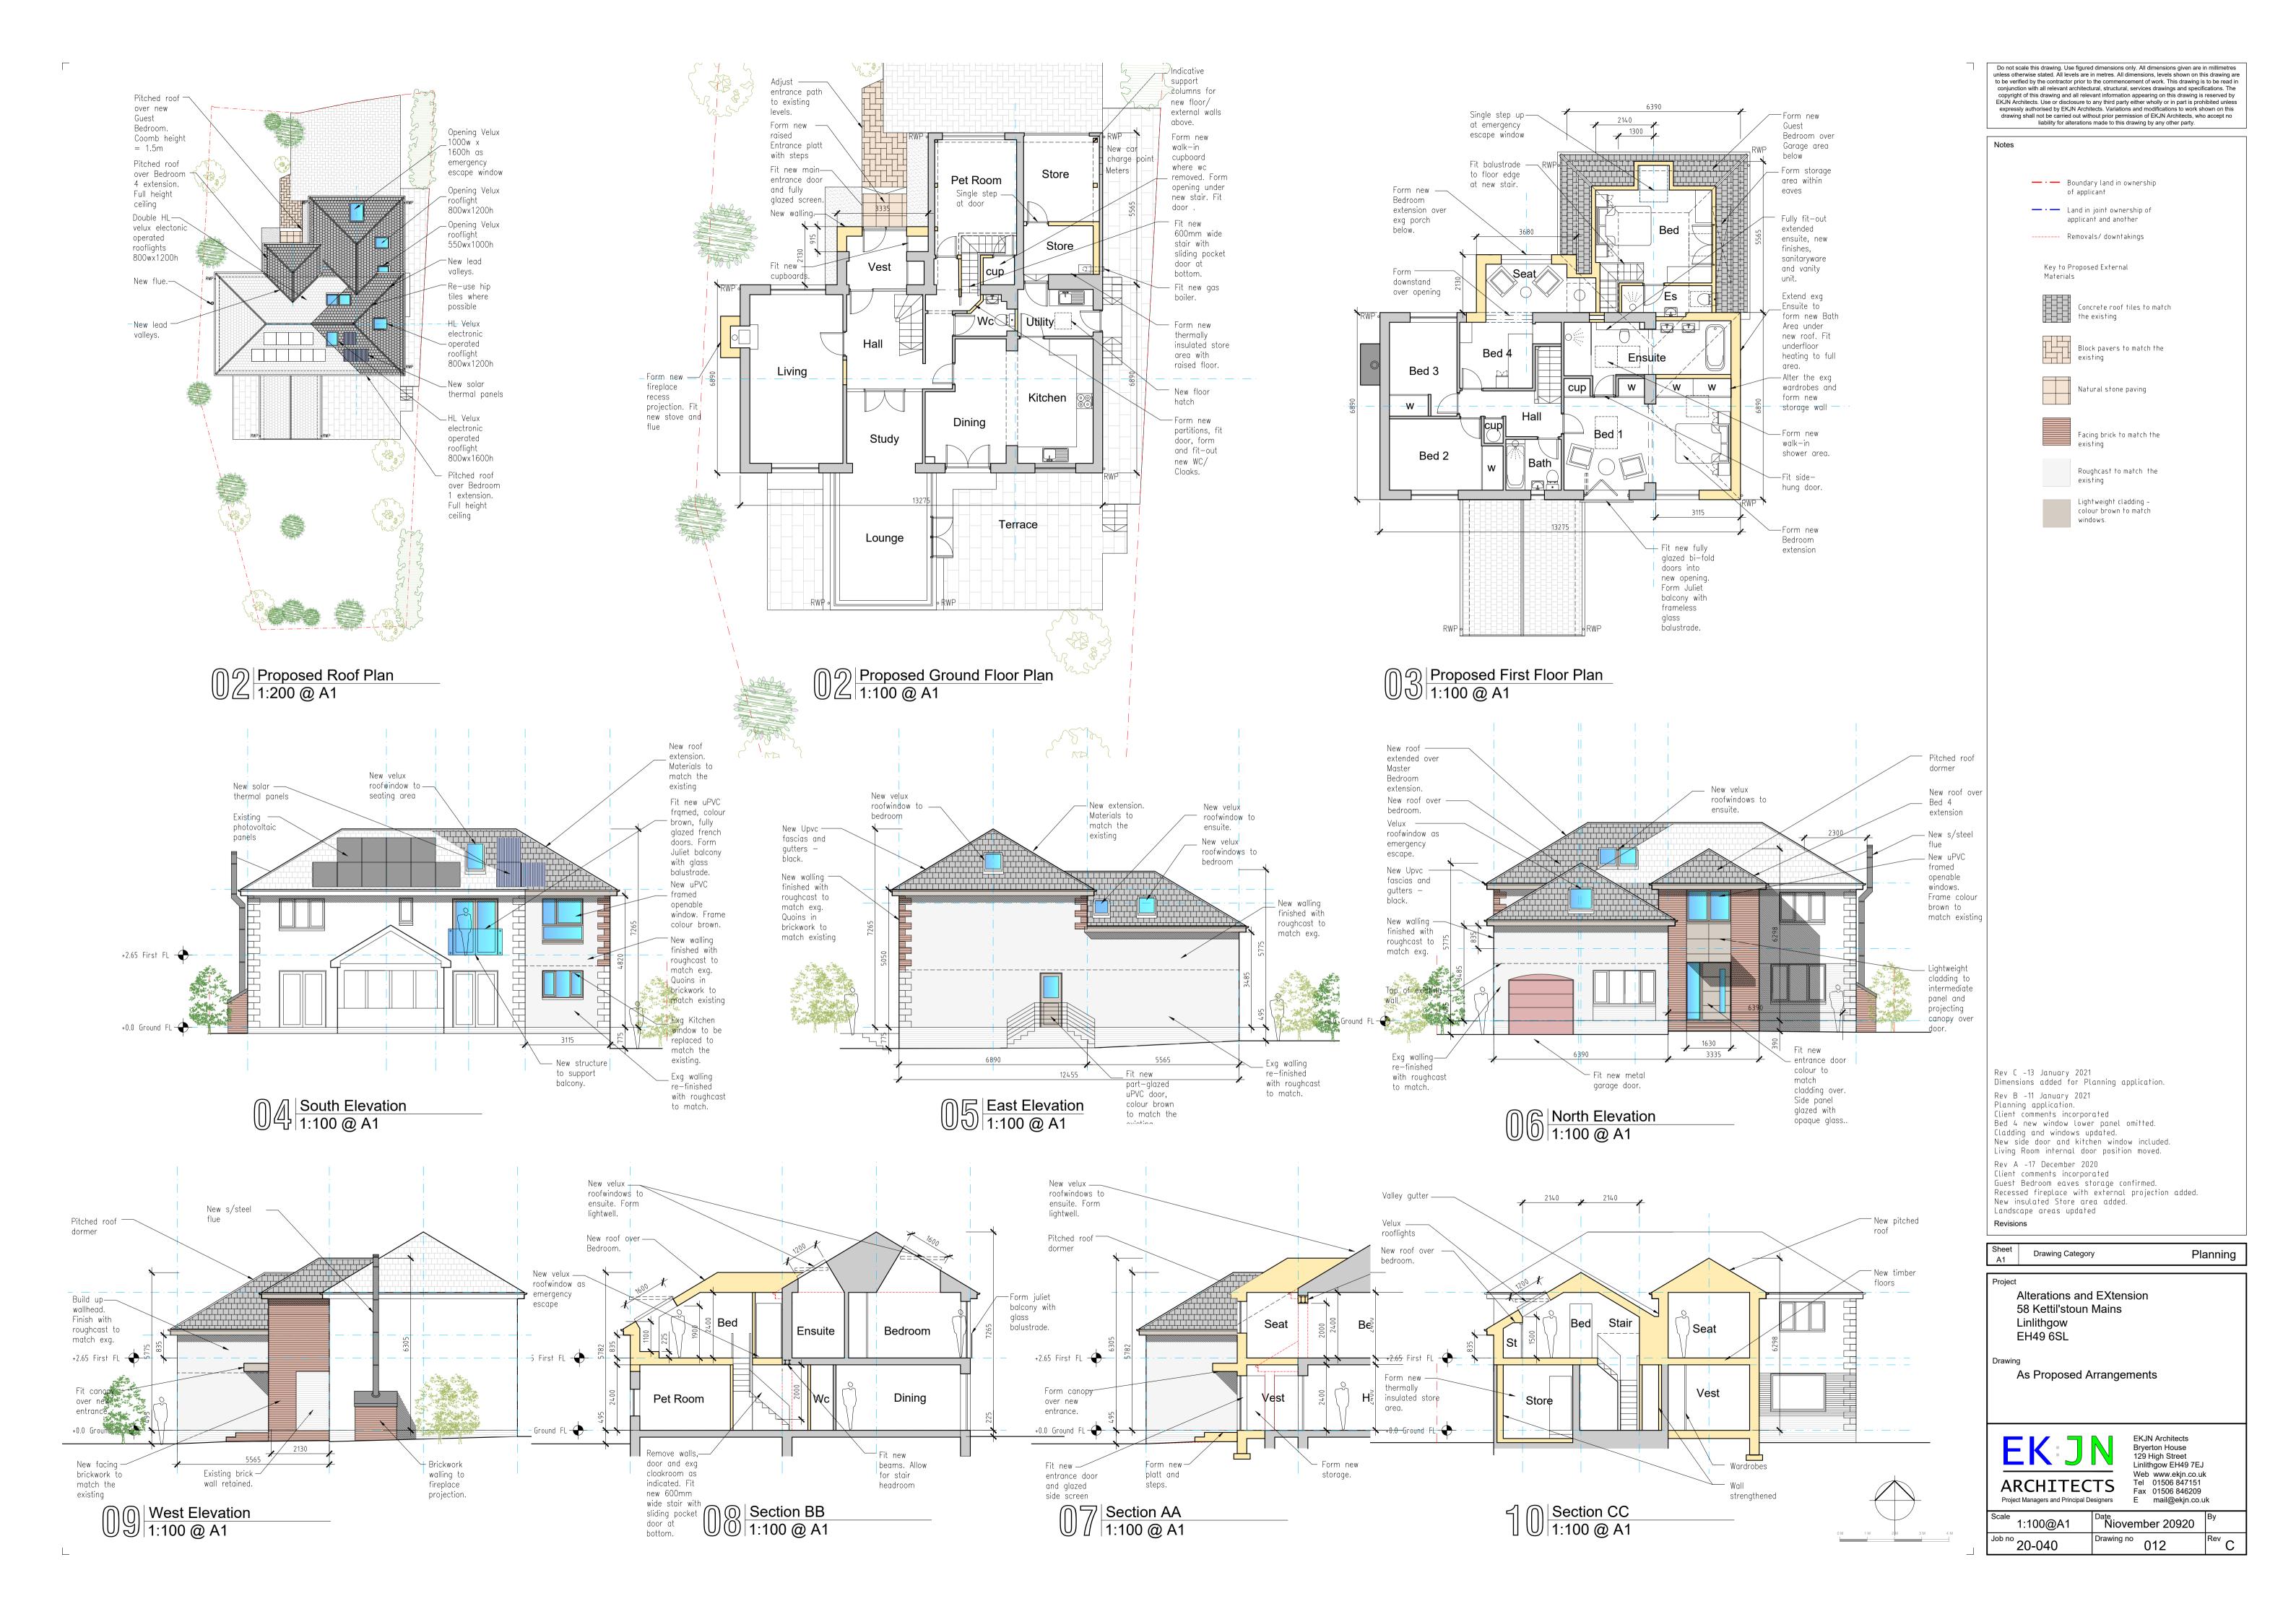

Job no 20-040

Drawing no 010

Planning

Do not scale this drawing. Use figured dimensions only. All dimensions given are in millimetres unless otherwise stated. All levels are in metres. All dimensions, levels shown on this drawing are to be verified by the contractor prior to the commencement of work. This drawing is to be read in conjunction with all relevant architectural, structural, services drawings and specifications. The copyright of this drawing and all relevant information appearing on this drawing is reserved by EKJN Architects. Use or disclosure to any third party either wholly or in part is prohibited unless expressly authorised by EKJN Architects. Variations and modifications to work shown on this drawing shall not be carried out without prior permission of EKJN Architects, who accept no liability for alterations made to this drawing by any other party.

Boundary land in ownership of applicant

— · — Land in joint ownership of

----- Removals/ downtakings

applicant and another

Key to Existing External Materials

> Concrete tiles colour grey

Block pavers