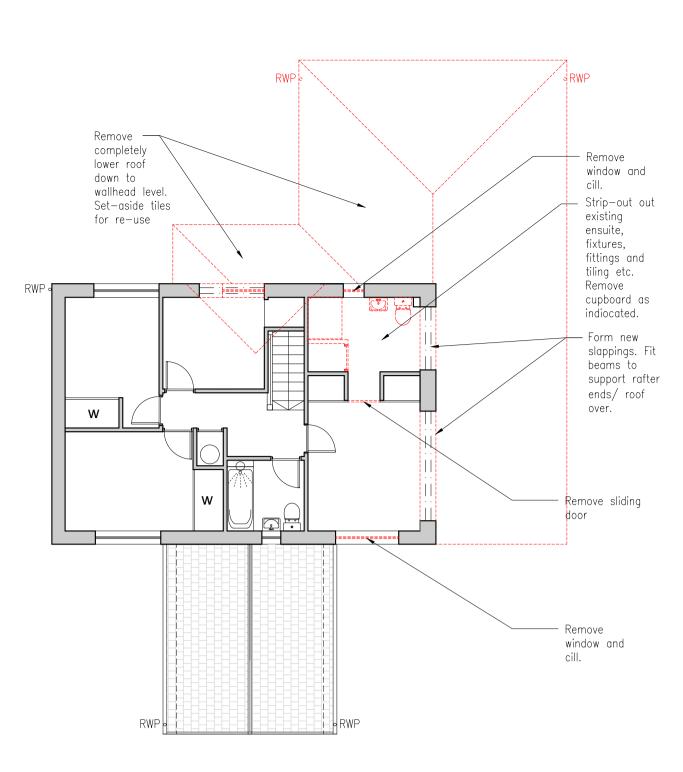

## First Floor Removals 1:100 @ A1

Side (East) Elevation Removals
1:100 @ A1

Roof Removals.
1:100 @ A1

Do not scale this drawing. Use figured dimensions only. All dimensions given are in millimetres unless otherwise stated. All levels are in metres. All dimensions, levels shown on this drawing are to be verified by the contractor prior to the commencement of work. This drawing is to be read in conjunction with all relevant architectural, structural, services drawings and specifications. The copyright of this drawing and all relevant information appearing on this drawing is reserved by EKJN Architects. Use or disclosure to any third party either wholly or in part is prohibited unless expressly authorised by EKJN Architects. Variations and modifications to work shown on this drawing shall not be carried out without prior permission of EKJN Architects, who accept no liability for alterations made to this drawing by any other party.