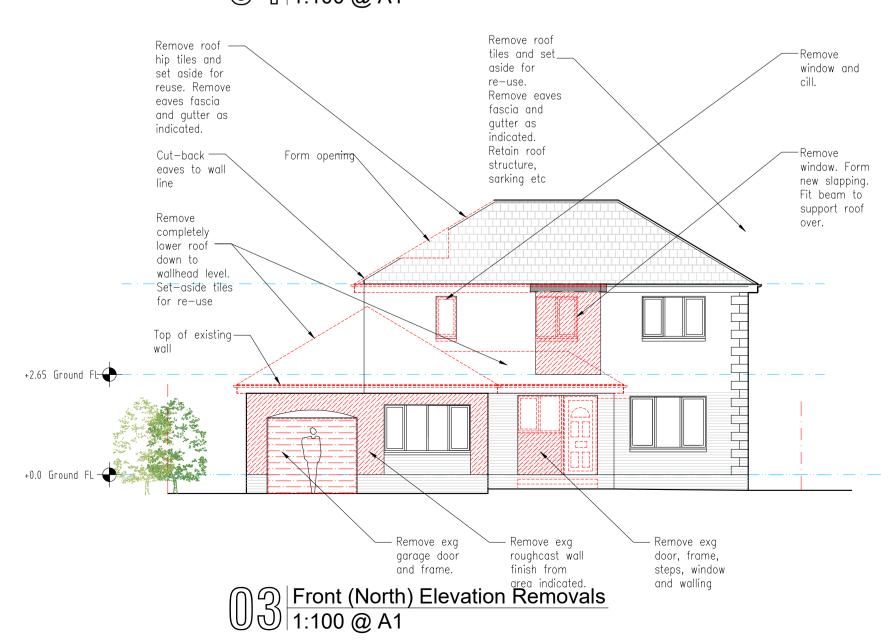

## First Floor Removals 1:100 @ A1

Side (East) Elevation Removals
1:100 @ A1

Roof Removals.
1:100 @ A1

Do not scale this drawing. Use figured dimensions only. All dimensions given are in millimetres unless otherwise stated. All levels are in metres. All dimensions, levels shown on this drawing are to be verified by the contractor prior to the commencement of work. This drawing is to be read in conjunction with all relevant architectural, structural, services drawings and specifications. The copyright of this drawing and all relevant information appearing on this drawing is reserved by EKJN Architects. Use or disclosure to any third party either wholly or in part is prohibited unless expressly authorised by EKJN Architects. Variations and modifications to work shown on this drawing shall not be carried out without prior permission of EKJN Architects, who accept no liability for alterations made to this drawing by any other party.