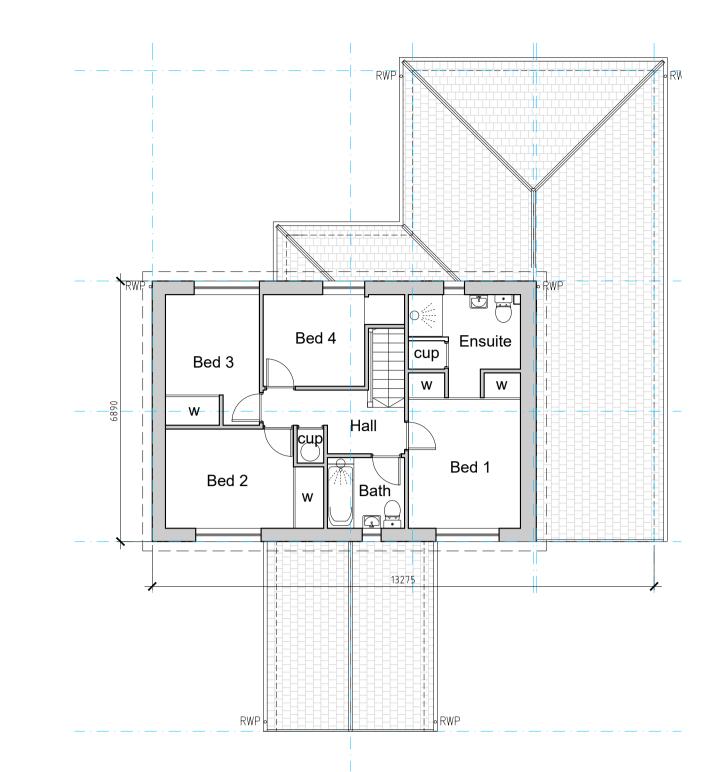

Existing First Floor Plan
1:100 @ A1

Existing Rear (South) Elevation 1:100 @ A1

Existing Side (East) Elevation
1:100 @ A1

Existing Front (North) Elevation 1:100 @ A1

Existing Side (West) Elevation
1:100 @ A1