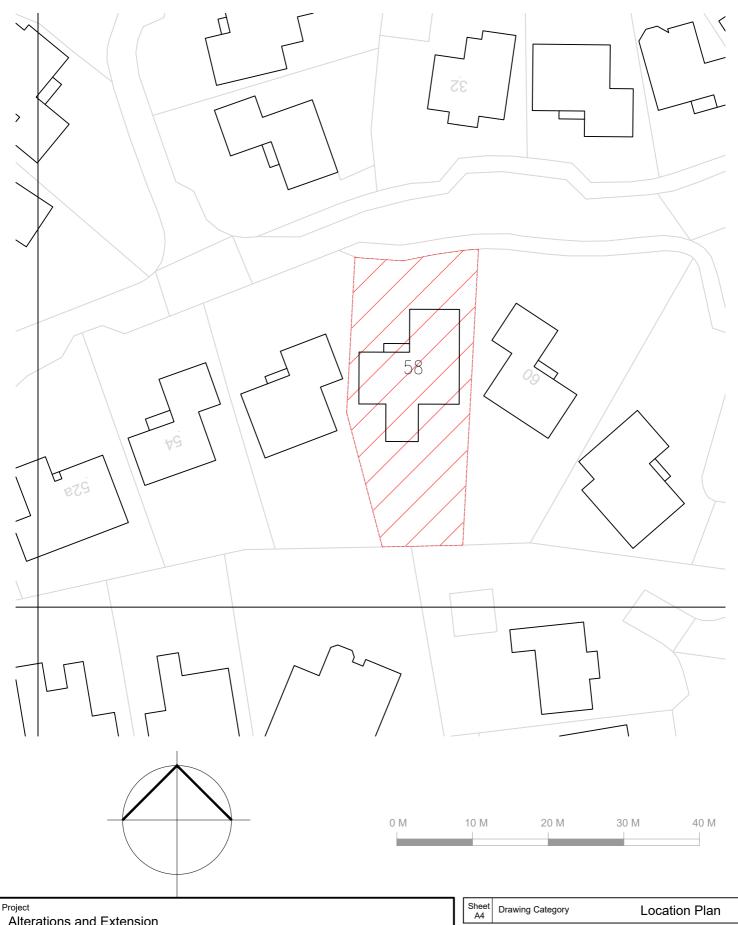

Project
Alterations and Extension
58 Kettil'stoun Mains
Linlithgow
EH49 6SL

Drawing

Location Plan

ARCHITECTS

EKJN Architects
Bryerton House
129 High Street
Linlithgow EH49 7EJ
Web www.ekjn.co.uk
Tel 01506 847151
Fax 01506 846209
E mail@ekjn.co.uk

| Scale    | Date         | Ву  |
|----------|--------------|-----|
| 1:500@A4 | October 2020 |     |
| Job No   | Drawing no   | Rev |
| 20-040   | 000          |     |
| 20010    | 000          |     |

Boundary land in ownership of applicant

— · — Land in joint ownership of

----- Removals/ downtakings

applicant and another

Key to Existing External Materials

> Concrete tiles colour grey

Block pavers