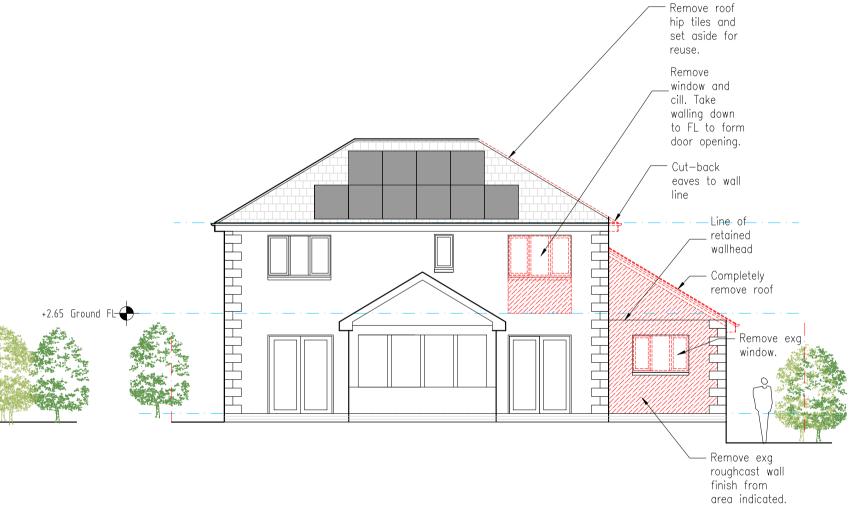

in conjunction with all relevant architectural, structural, services drawings and specifications. The copyright of this drawing and all relevant information appearing on this drawing is reserved by EKJN Architects. Use or disclosure to any third party either wholly or in part is prohibited unless expressly authorised by EKJN Architects. Variations and modifications to work shown on this drawing shall not be carried out without prior permission of EKJN Architects, who accept no liability for alterations made to this drawing by any other party.

Boundary land in ownership of applicant

— · — Land in joint ownership of

----- Removals/ downtakings

applicant and another

Key to Existing External Materials

> Concrete tiles colour grey

Block pavers







## Ground Floor Removals 1:100 @ A1



## Rear (South) Elevation Removals 1:100 @ A1





## First Floor Removals 1:100 @ A1



Side (East) Elevation Removals
1:100 @ A1





Roof Removals.
1:100 @ A1

Do not scale this drawing. Use figured dimensions only. All dimensions given are in millimetres unless otherwise stated. All levels are in metres. All dimensions, levels shown on this drawing are to be verified by the contractor prior to the commencement of work. This drawing is to be read in conjunction with all relevant architectural, structural, services drawings and specifications. The copyright of this drawing and all relevant information appearing on this drawing is reserved by EKJN Architects. Use or disclosure to any third party either wholly or in part is prohibited unless expressly authorised by EKJN Architects. Varia