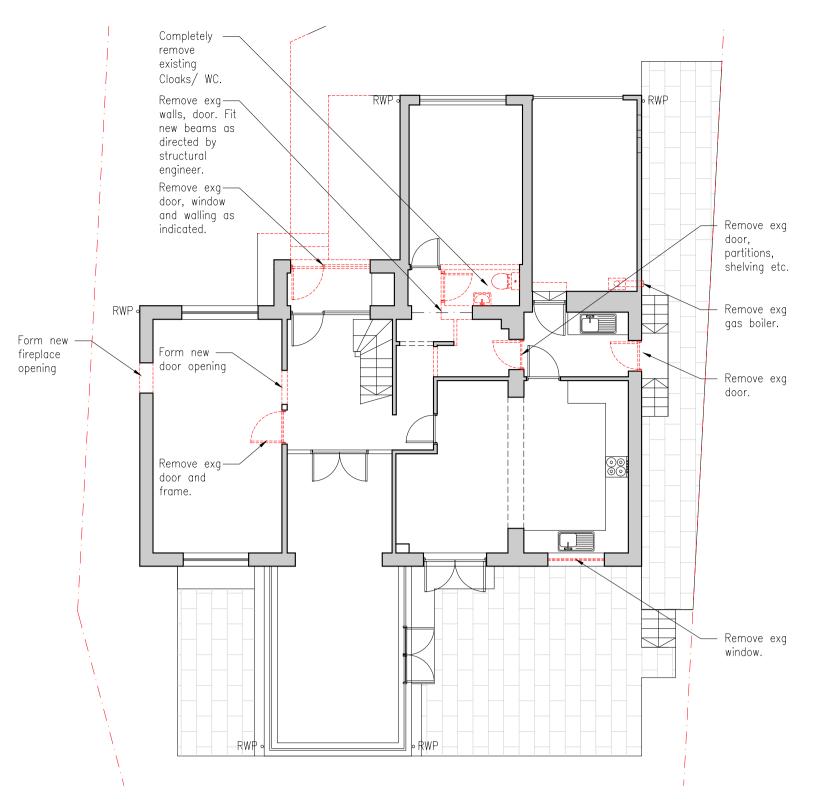

nt of work. This drawing is to be read in conjunction with all relevant architectural, structural, services drawings and specifications. The copyright of this drawing and all relevant information appearing on this drawing is reserved by EKJN Architects. Use or disclosure to any third party either wholly or in part is prohibited unless expressly authorised by EKJN Architects. Variations and modifications to work shown on this drawing shall not be carried out without prior permission of EKJN Architects, who accept no liability for alterations made to this drawing by any other party.

Boundary land in ownership of applicant

— · — Land in joint ownership of

----- Removals/ downtakings

applicant and another

Key to Existing External Materials

> Concrete tiles colour grey

Block pavers







## Ground Floor Removals 1:100 @ A1



## Rear (South) Elevation Removals 1:100 @ A1





## First Floor Removals 1:100 @ A1



Side (East) Elevation Removals
1:100 @ A1





Roof Removals.
1:100 @ A1

Do not scale this drawing. Use figured dimensions only. All dimensions given are in millimetres unless otherwise stated. All levels are in metres. All dimensions, levels shown on this drawing are to be verified by the contractor prior to the commencement of work. This drawing is to be read in conjunction with all relevant architectural, structural, services drawings and specifications. The copyright of this drawing and all relevant information appearing on this drawing is reserved by EKJN Architects. Use or disclosure to any third party either wholly or in part is prohibited unless express