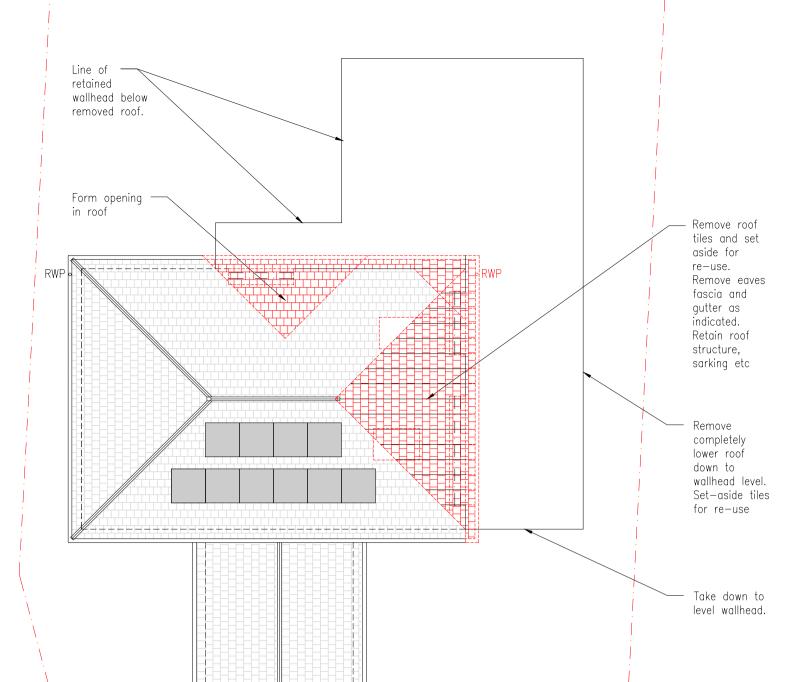

## First Floor Removals 1:100 @ A1

Side (East) Elevation Removals
1:100 @ A1

Roof Removals.
1:100 @ A1

Do not scale this drawing. Use figured dimensions only. All dimensions given are in millimetres unless otherwise stated. All levels are in metres. All dimensions, levels shown on this drawing are to be verified by the contractor prior to the commencement of work. This drawing is to be read in conjunction with all relevant architectural, structural, services drawings and specifications. The copyright of this drawing and all relevant information appearing on this drawing is reserved by EKJN Architects. Use or disclosure to any third party either wholly or in part is prohibited unless expressly authorised by EKJN Architects. Variations and modifications to work shown on this drawing shall not be carried out without prior permission of EKJN Architects, who accept no liability for alterations made to this drawing by any other party.