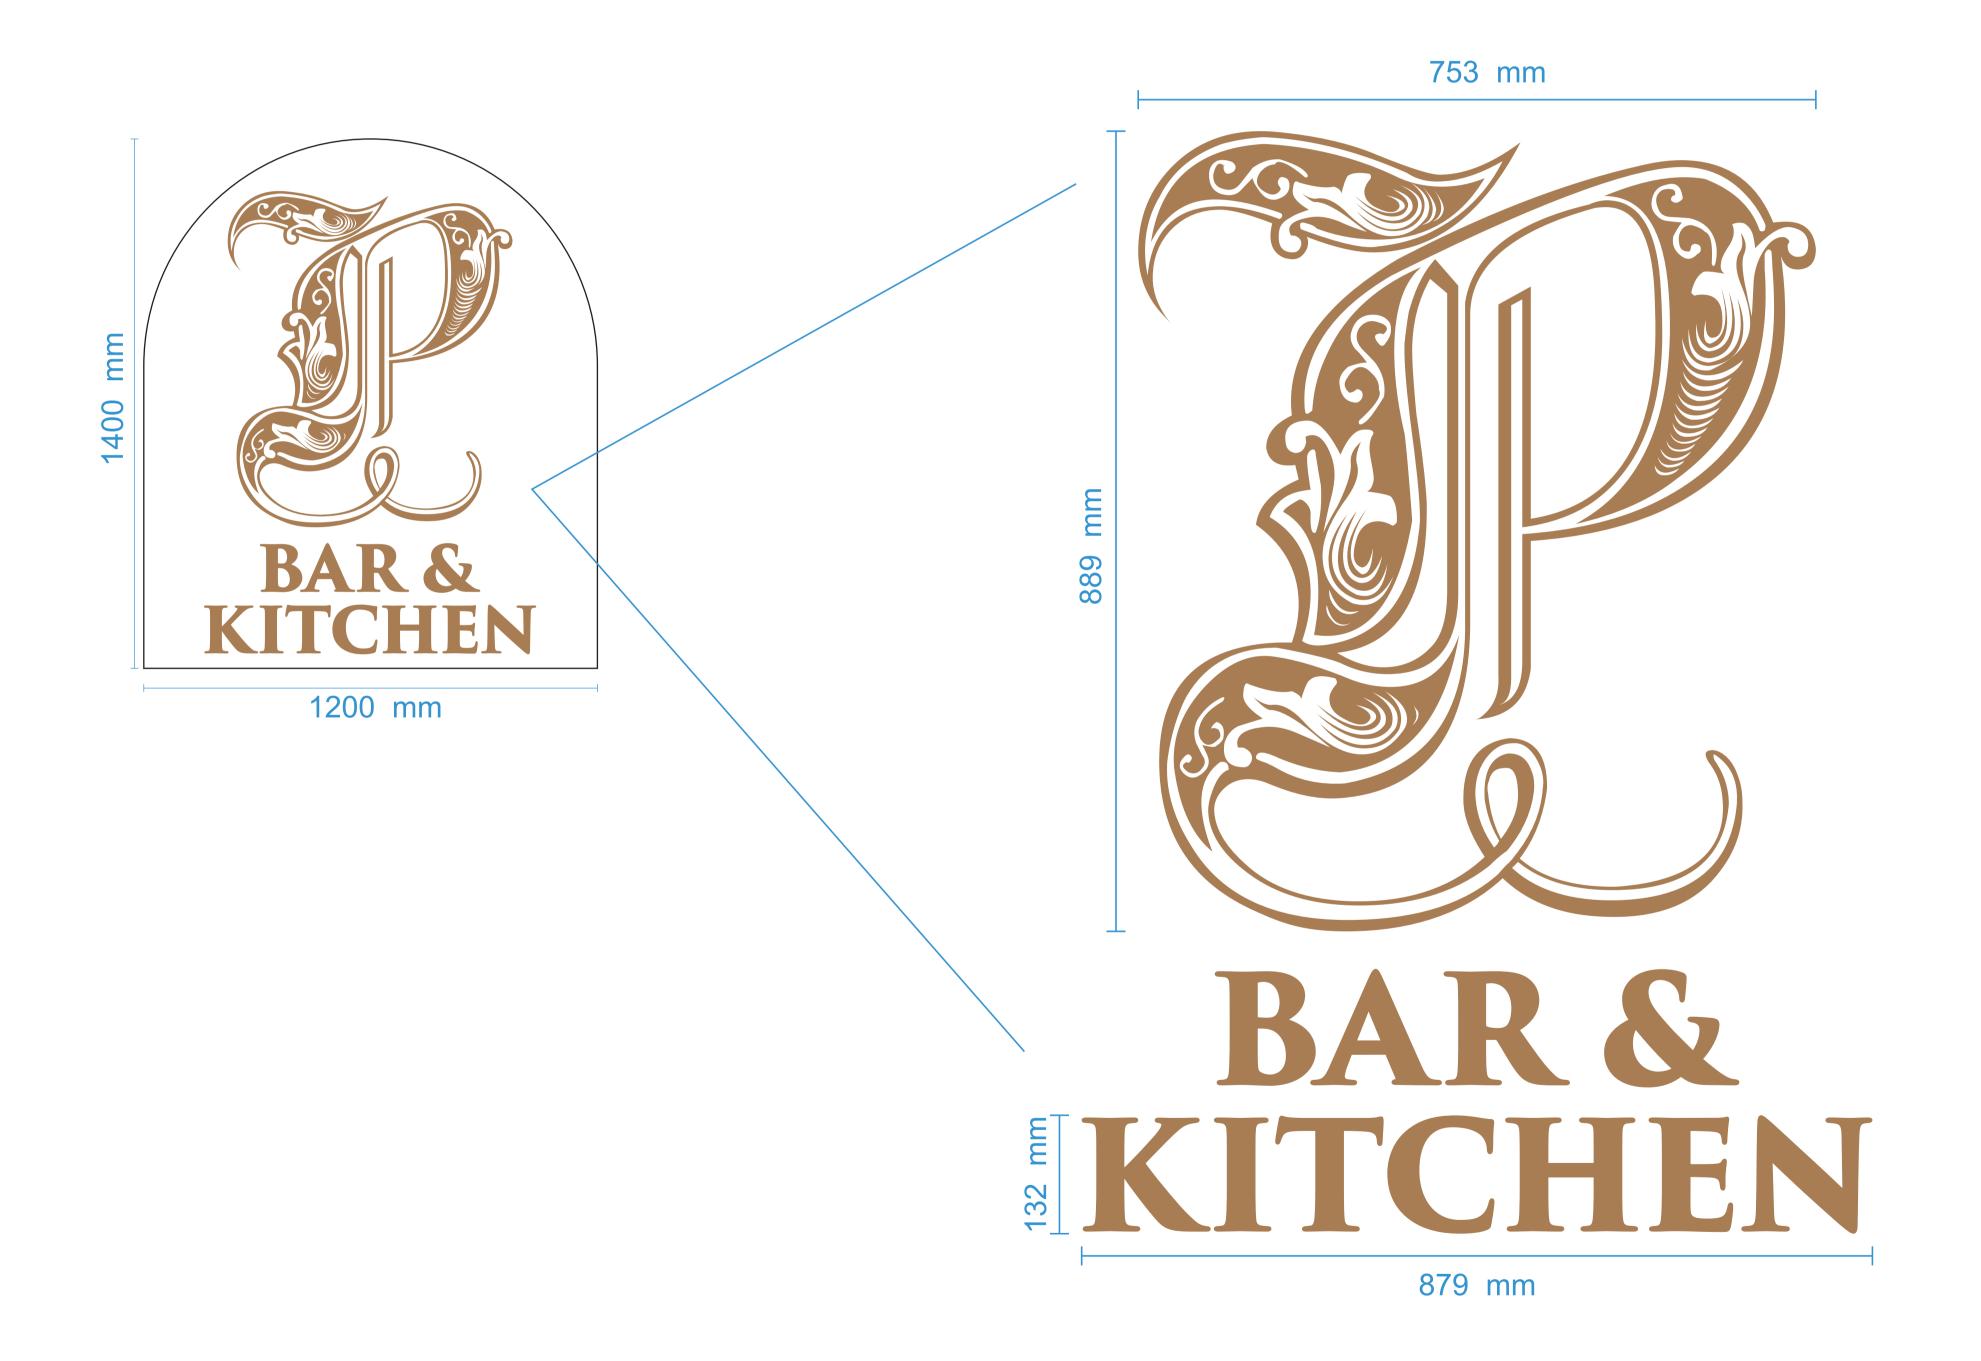

## B and D

2900 mm

| QUOTE:                            |
|-----------------------------------|
|                                   |
| JOB:                              |
|                                   |
| CUSTOMER: DV8                     |
|                                   |
| CONTRACT NAME: PICCADILLY CENTRAL |

DRAWING NO#: GS109114-6

DRAW BY: CM

DATE: 18/01/2021

NOTES:

38 London Rd, Manchester M1 2PF NON-ILLUMINATED FRET CUT GOLD EFFECT ACM LETTER ON STAND OFF LOCATORS

SCALE: 1:100 @A1