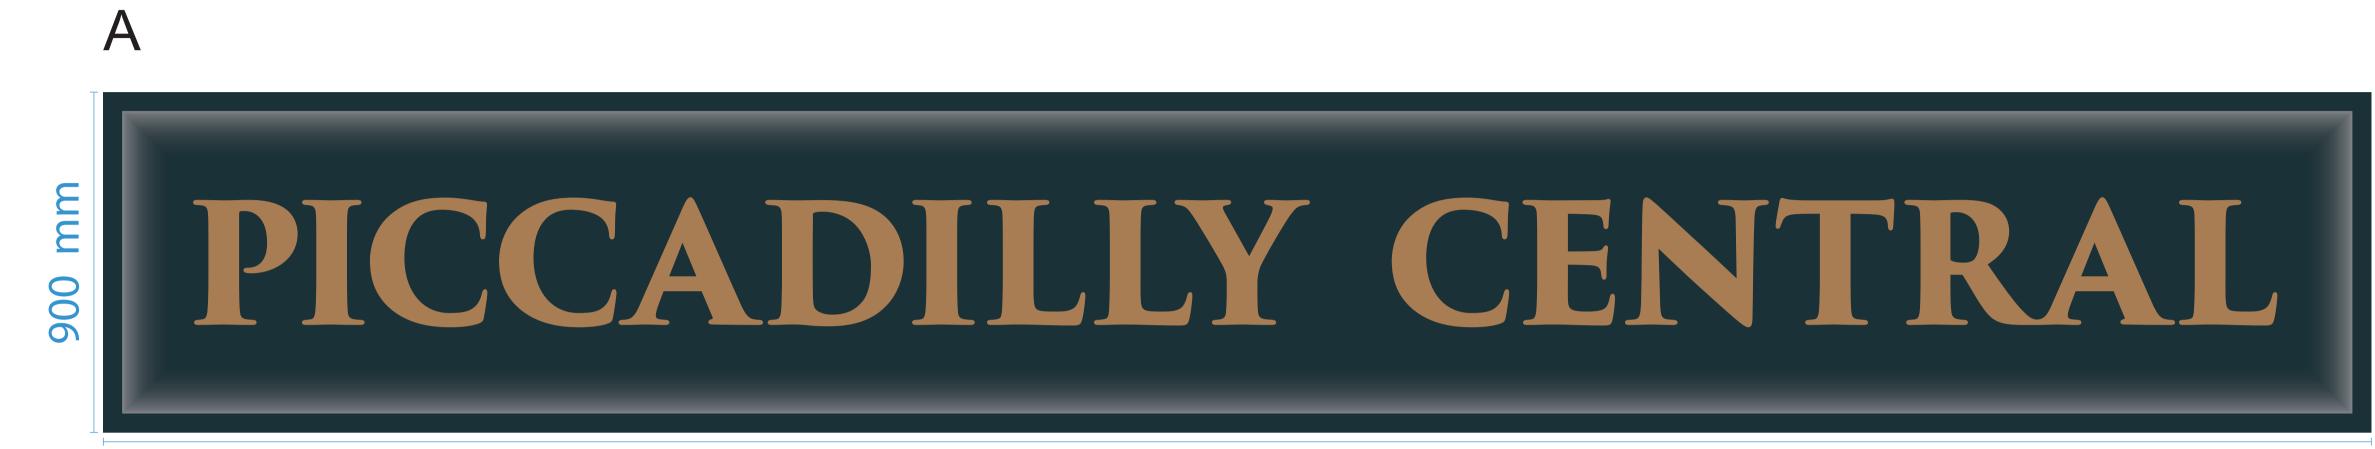

DATE: 18/01/2021

NOTES:

38 London Rd, Manchester M1 2PF

6000 mm

SIGNAGE.
SPORT.
VEHICLE.

| QUOTE: |  |  |  |
|--------|--|--|--|
|        |  |  |  |

JOB:

CUSTOMER: DV8

CONTRACT NAME: PICCADILLY CENTRAL

DRAWING NO#: GS109114-6

DRAW BY: CM

DATE: 18/01/2021

NOTES:

38 London Rd, Manchester M1 2PF

## B and D

2900 mm

| QUOTE:                            |
|-----------------------------------|
|                                   |
| JOB:                              |
|                                   |
| CUSTOMER: DV8                     |
|                                   |
| CONTRACT NAME: PICCADILLY CENTRAL |