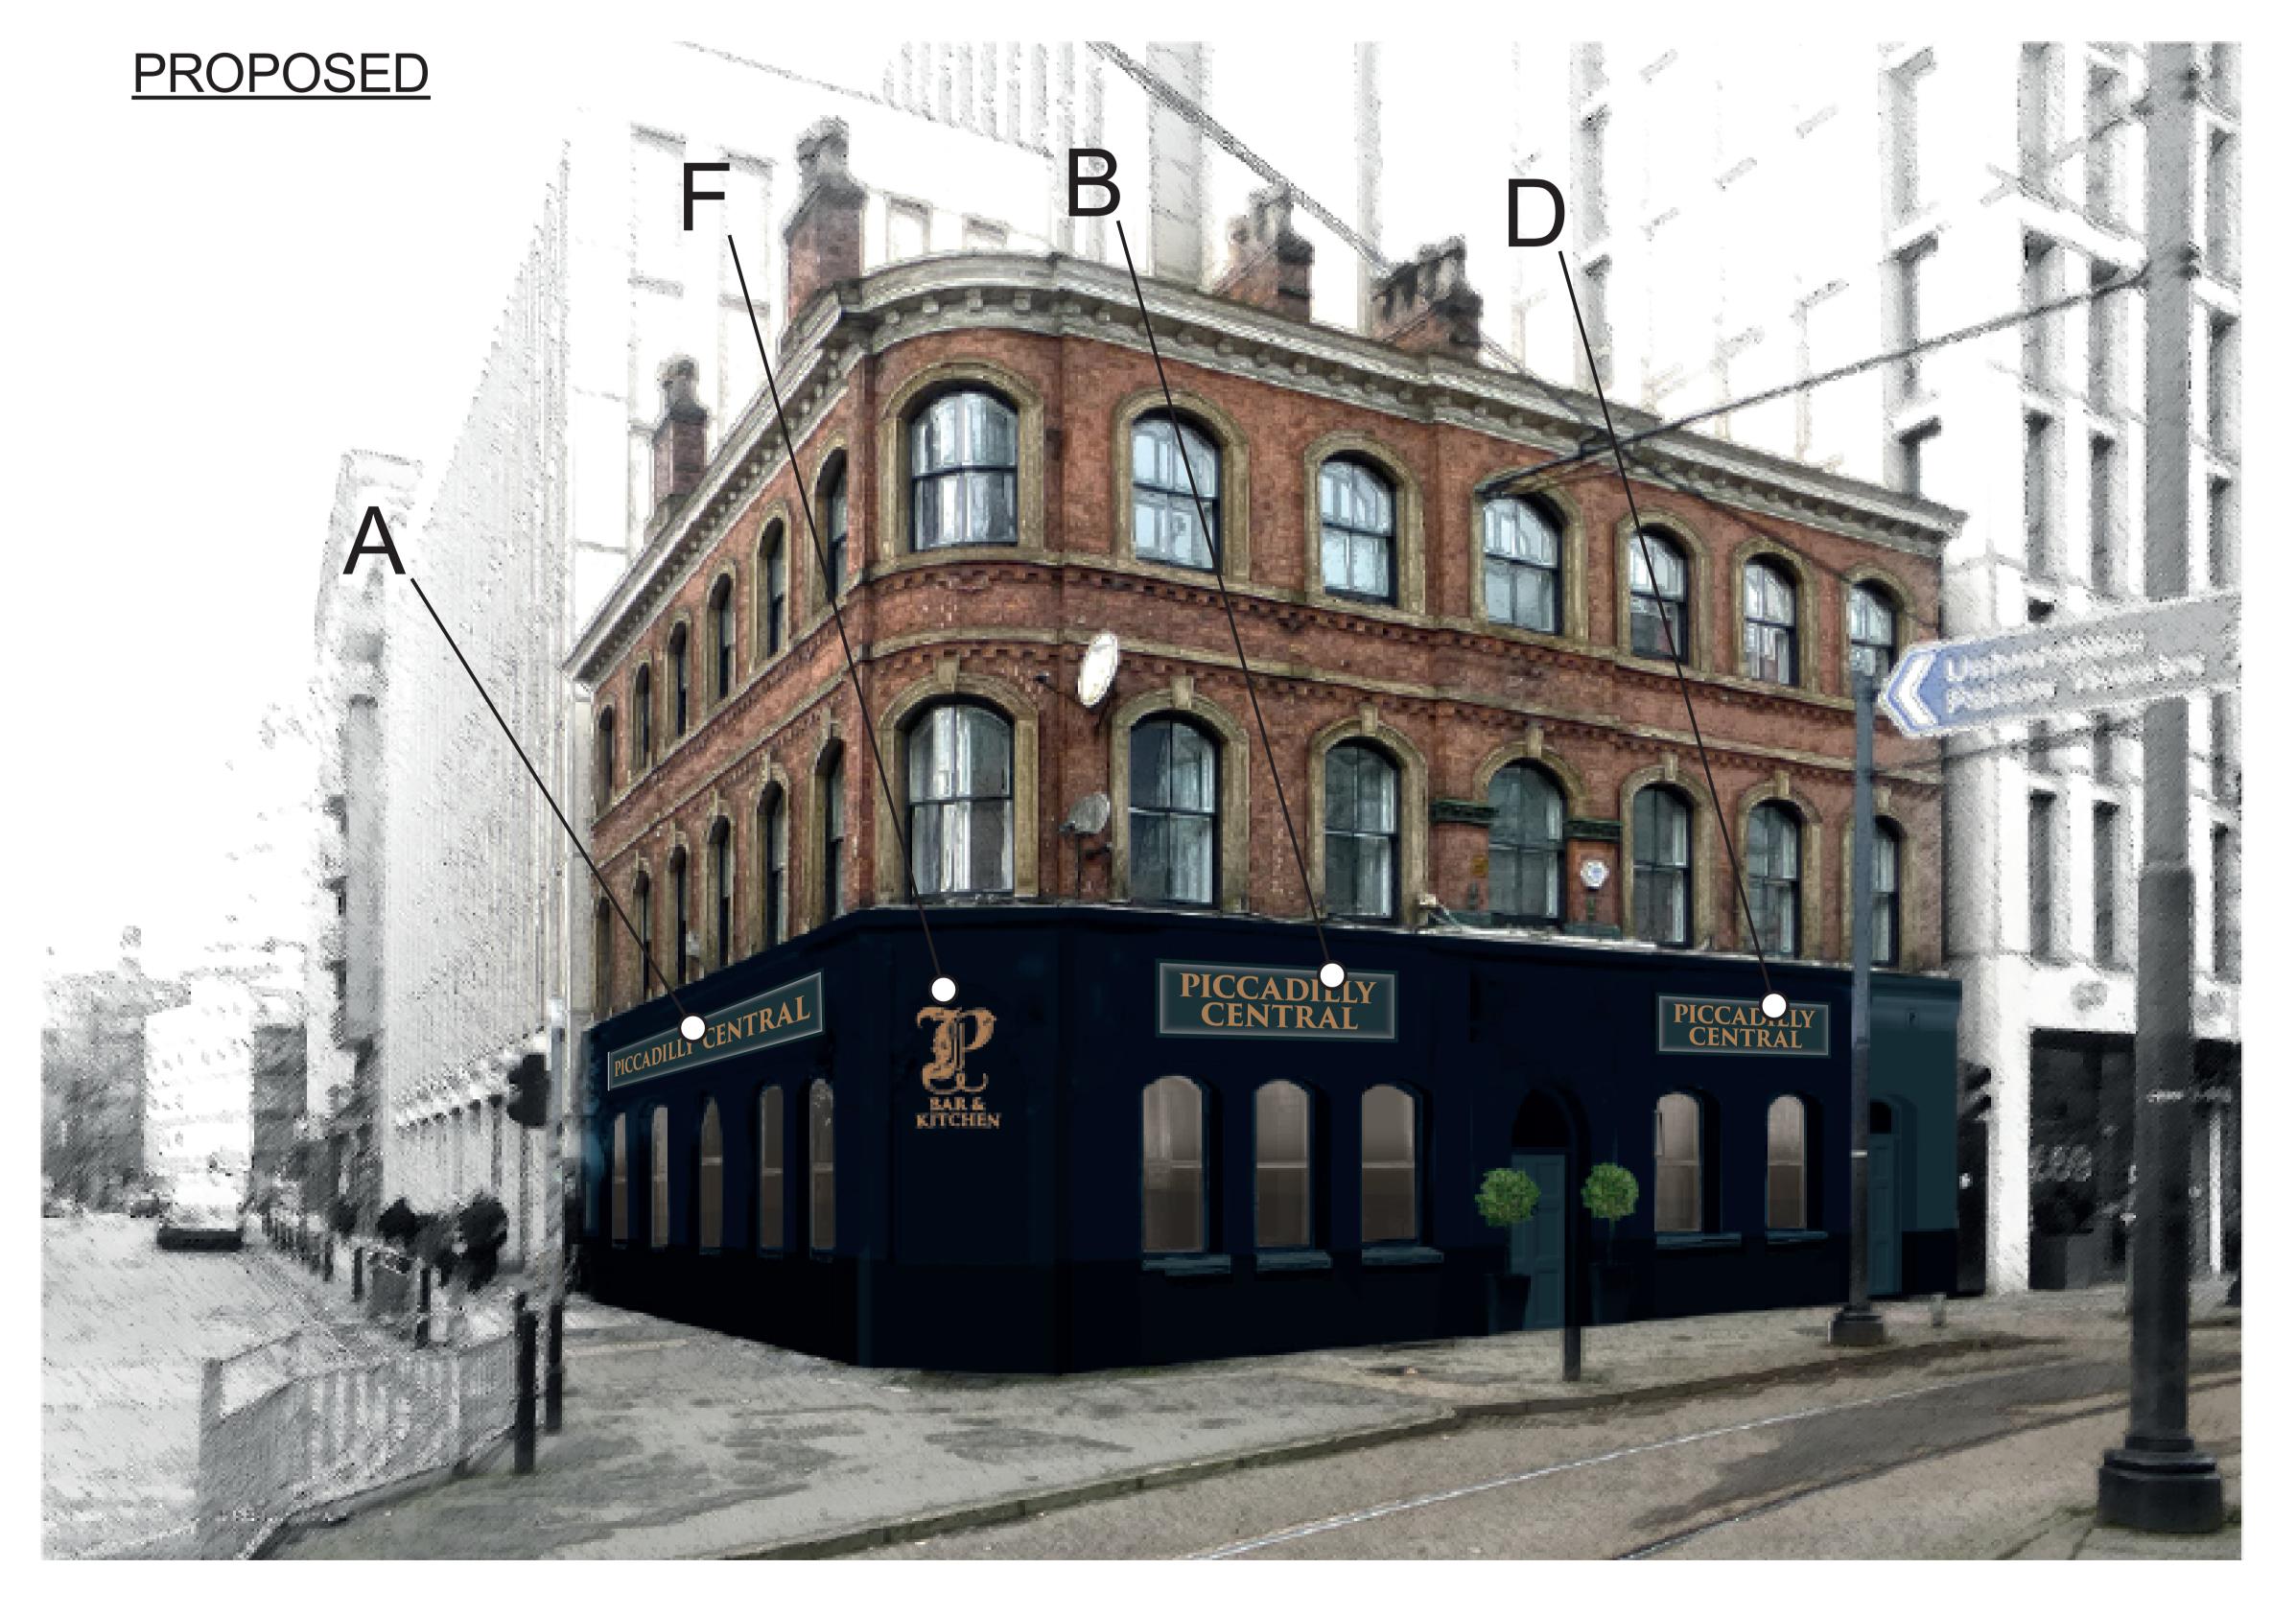

## SIGNAGE. SPORT. VEHICLE.

QUOTE:

JOB:

CUSTOMER: DV8

CONTRACT NAME: PICCADILLY CENTRAL

DRAWING NO#: GS109114-6

DRAW BY: CM

DATE: 18/01/2021

NOTES:

38 London Rd, Manchester M1 2PF

QUOTE:

JOB:

CUSTOMER: DV8

CONTRACT NAME: PICCADILLY CENTRAL

DRAWING NO#: GS109114-6

DRAW BY: CM

DATE: 18/01/2021

NOTES:

38 London Rd, Manchester M1 2PF

6000 mm

SIGNAGE.
SPORT.
VEHICLE.

| QUOTE: |  |  |  |
|--------|--|--|--|
|        |  |  |  |

JOB:

CUSTOMER: DV8

CONTRACT NAME: PICCADILLY CENTRAL

DRAWING NO#: GS109114-6

DRAW BY: CM

DATE: 18/01/2021

NOTES:

38 London Rd, Manchester M1 2PF