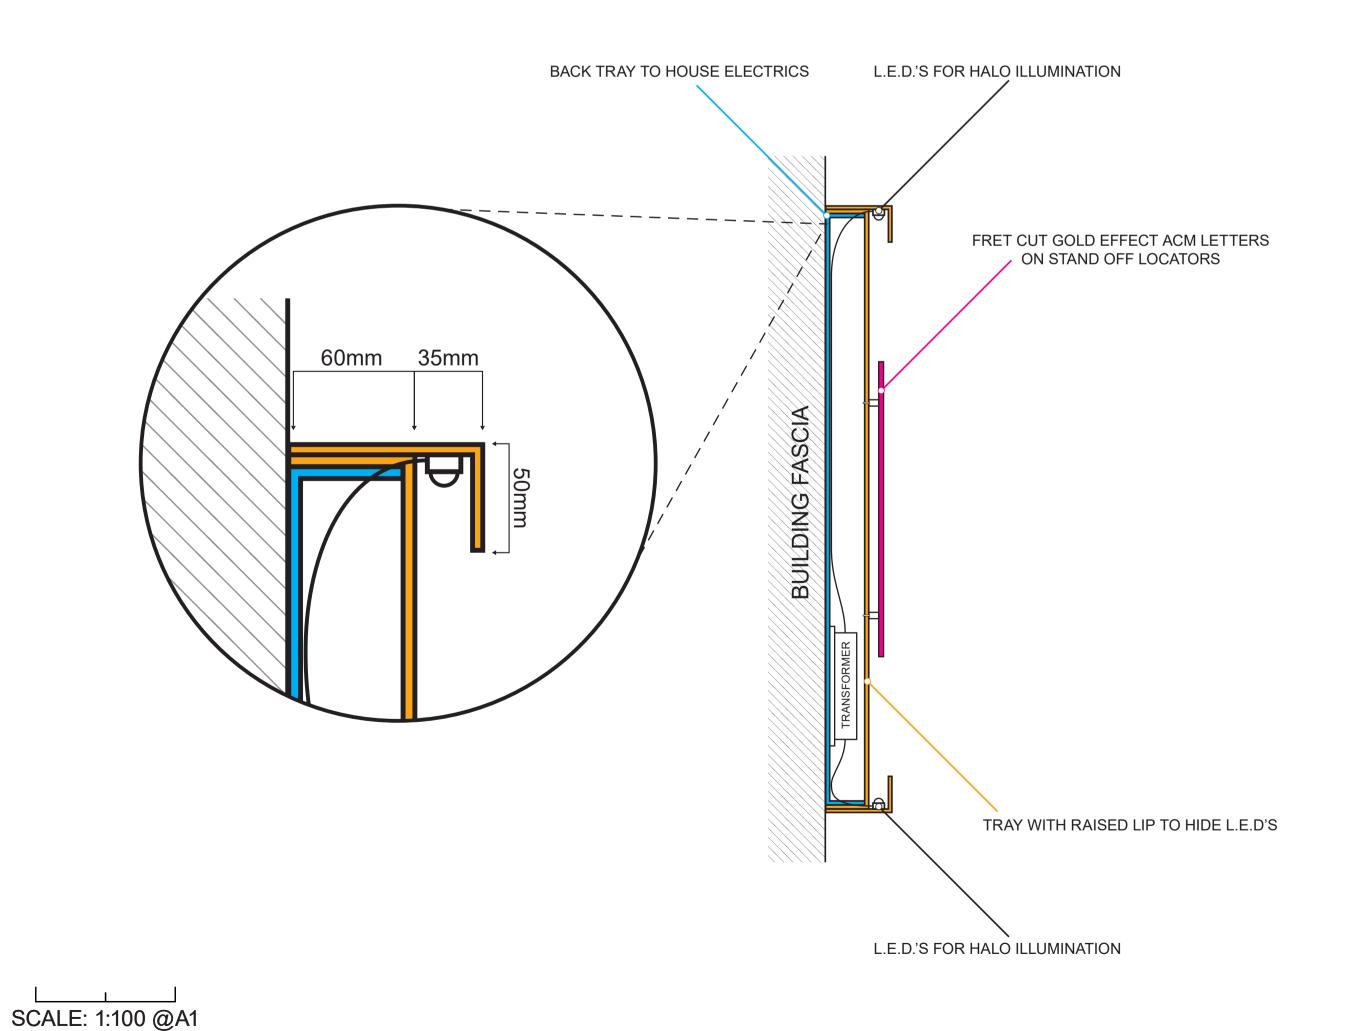

DRAWING NO#: GS109114-6

DRAW BY: CM

DATE: 18/01/2021

NOTES:

38 London Rd, Manchester M1 2PF NON-ILLUMINATED FRET CUT GOLD EFFECT ACM LETTER ON STAND OFF LOCATORS

SCALE: 1:100 @A1