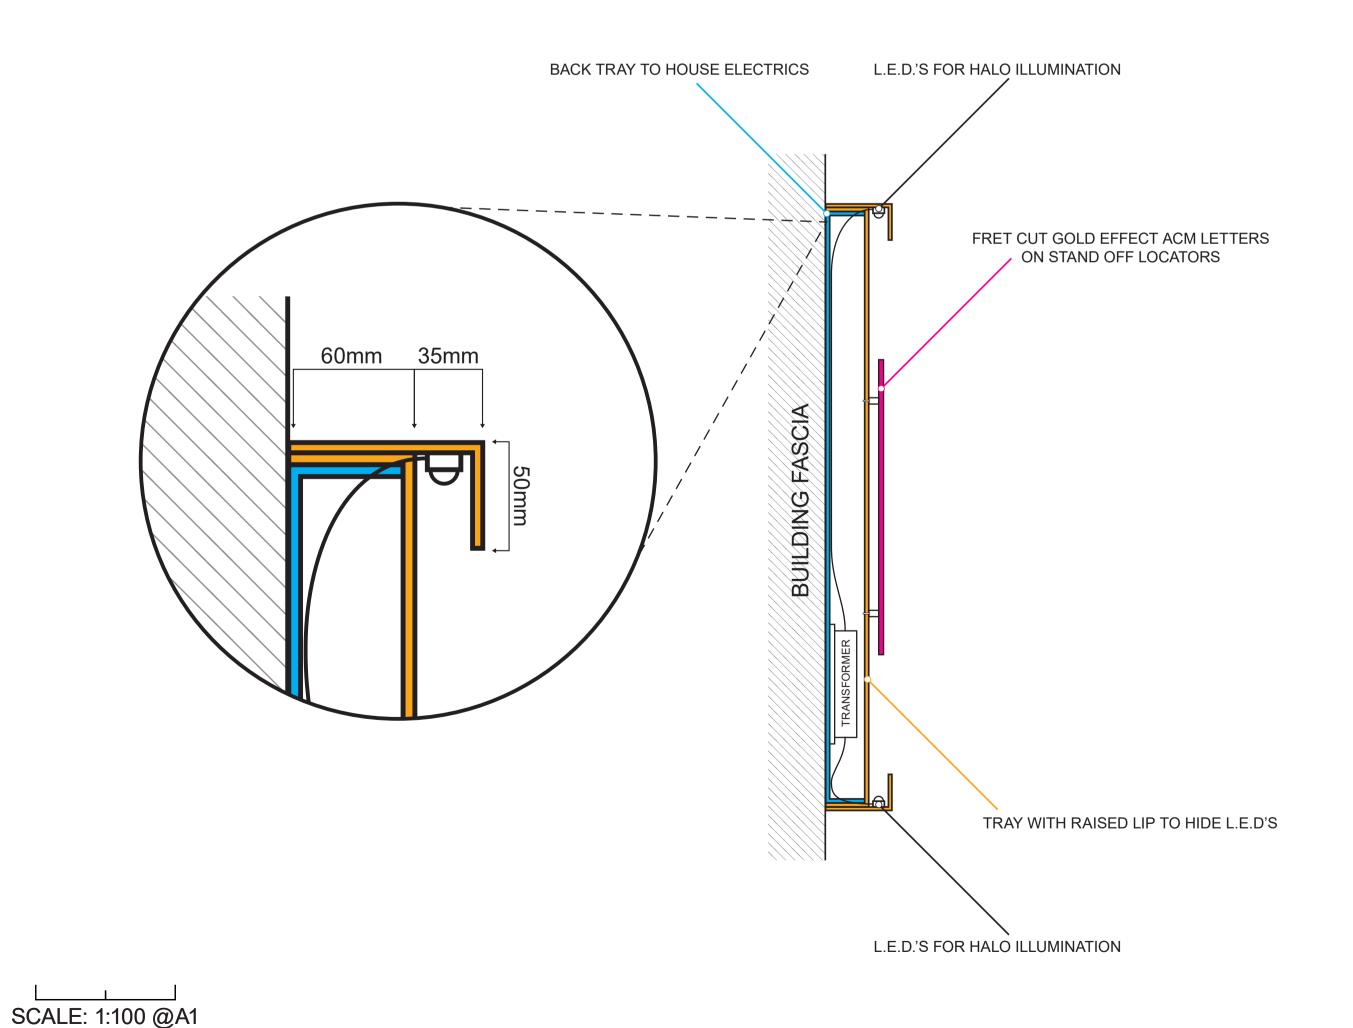

DRAWING NO#: GS109114-6

DRAW BY: CM

DATE: 18/01/2021

NOTES:

38 London Rd, Manchester M1 2PF NON-ILLUMINATED FRET CUT GOLD EFFECT ACM LETTER ON STAND OFF LOCATORS

SCALE: 1:100 @A1