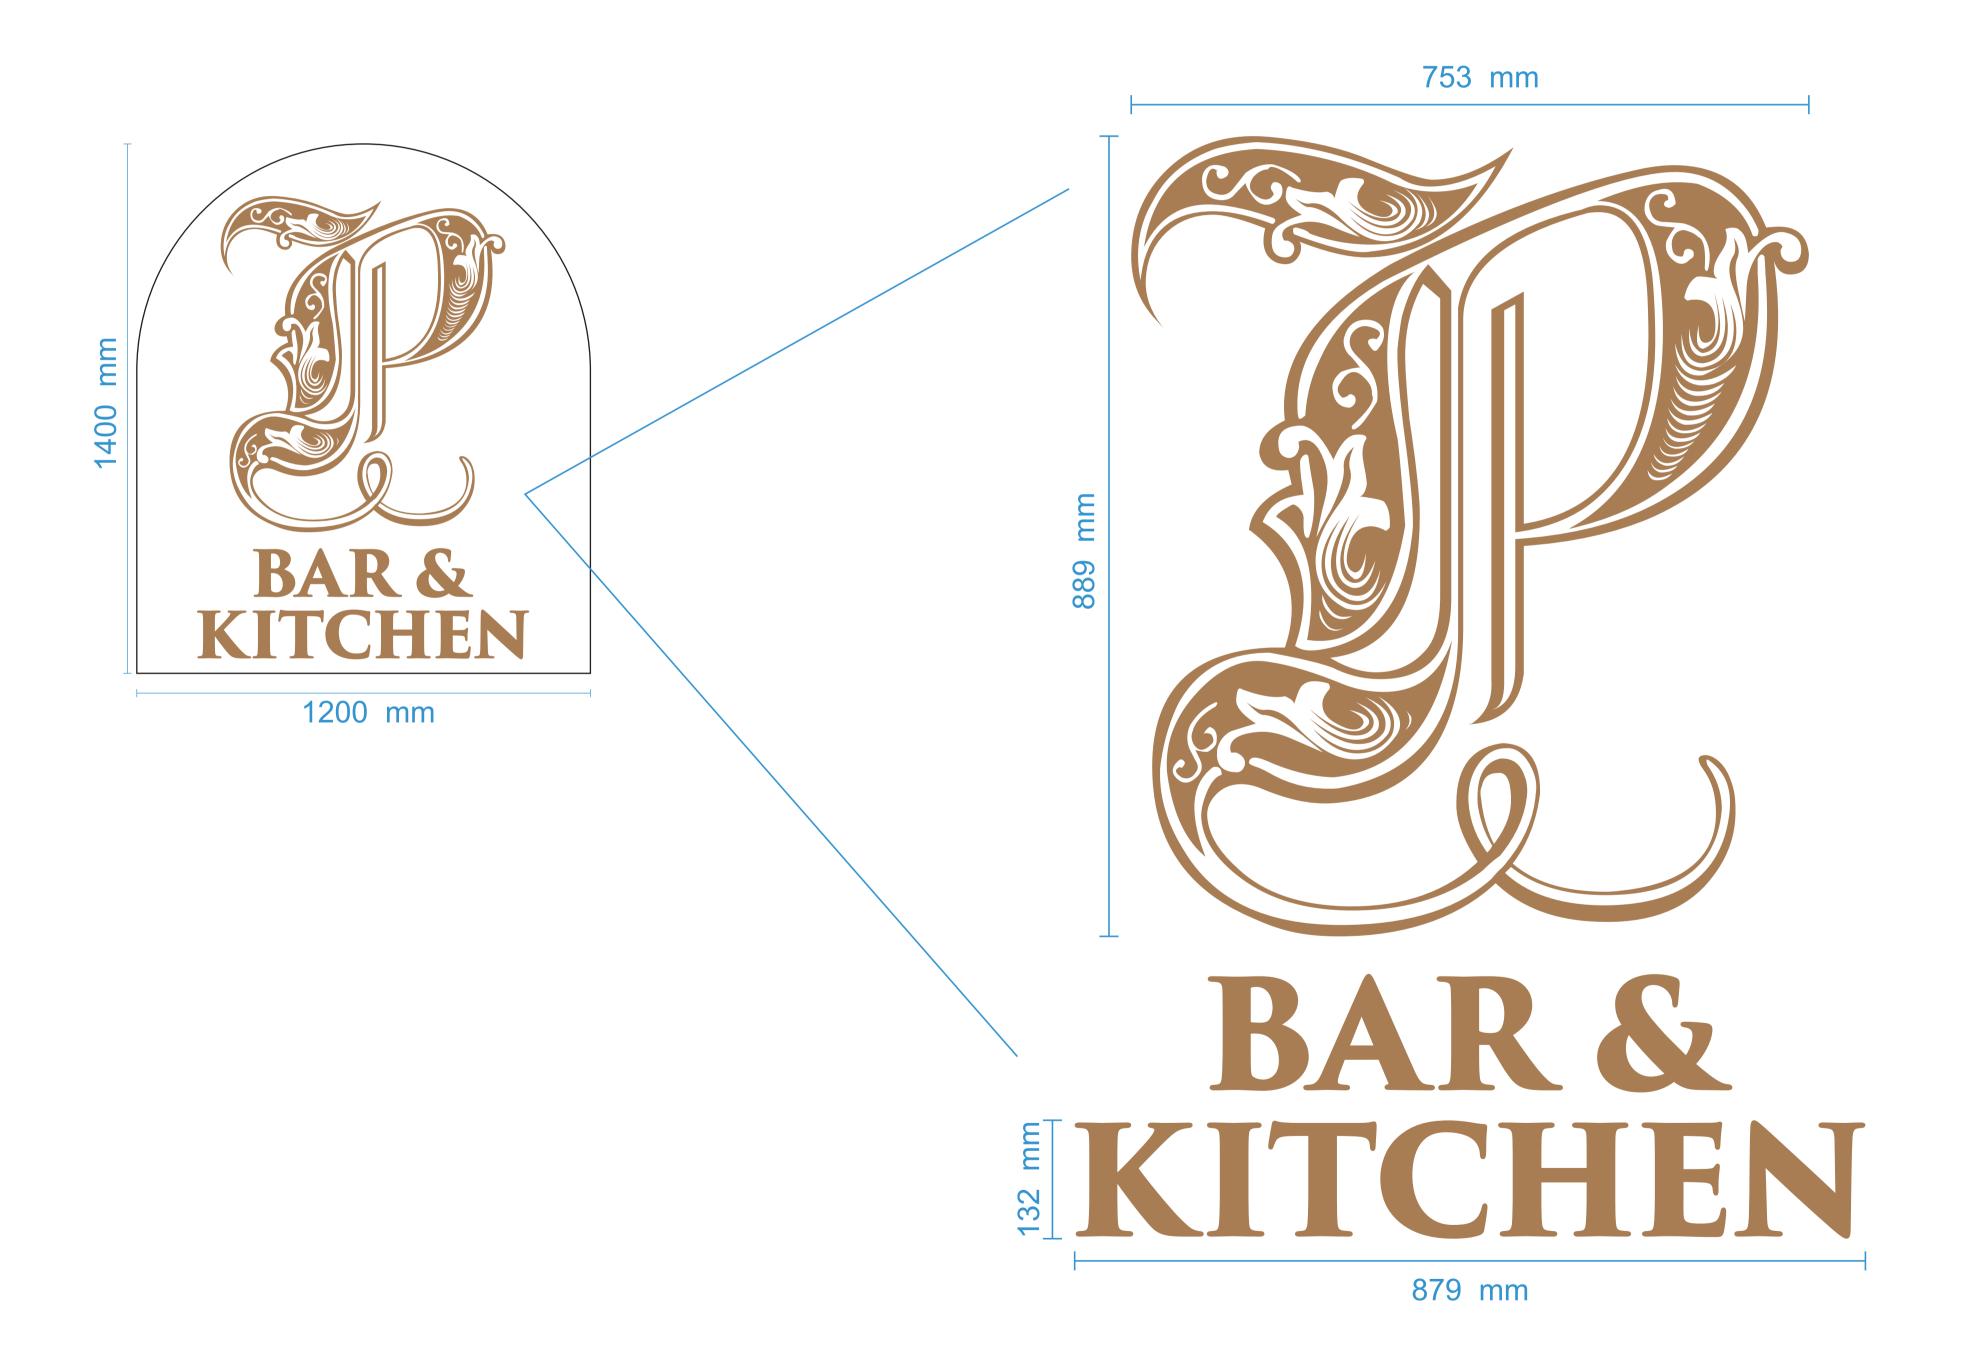

## NON-ILLUMINATED FRET CUT GOLD EFFECT ACM LETTER ON STAND OFF LOCATORS

SCALE: 1:100 @A1