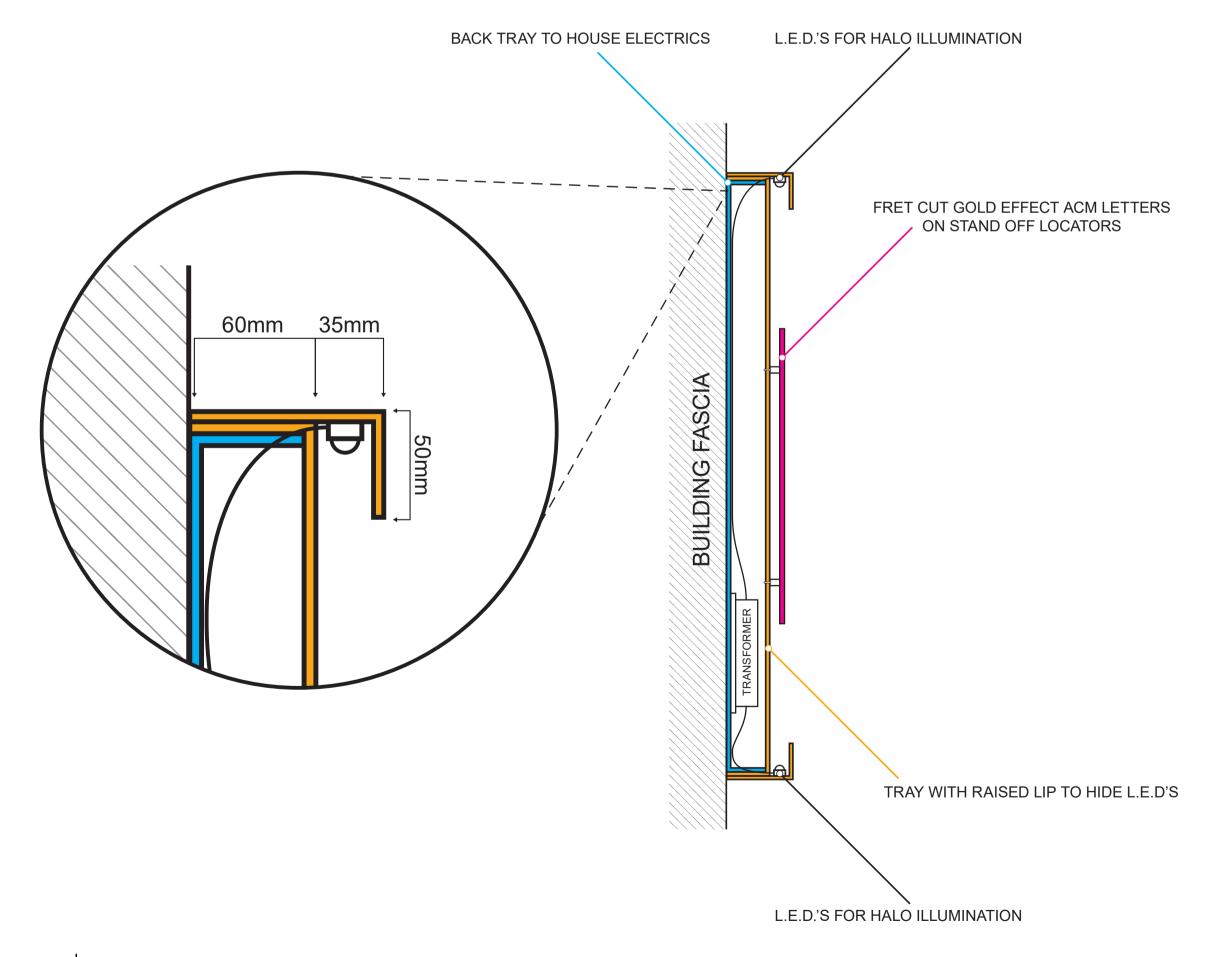

## NON-ILLUMINATED FRET CUT GOLD EFFECT ACM LETTER ON STAND OFF LOCATORS

SCALE: 1:100 @A1