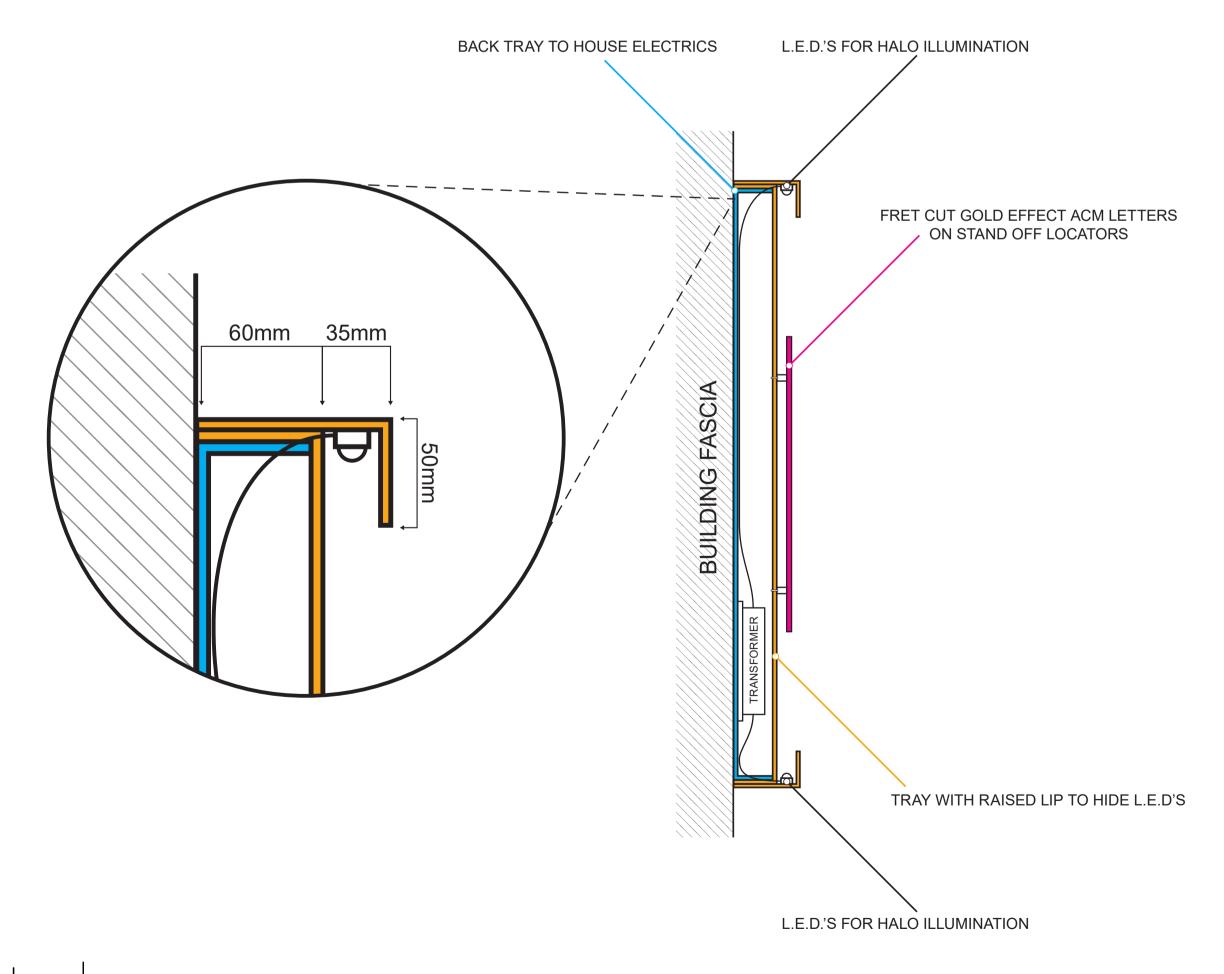

## NON-ILLUMINATED FRET CUT GOLD EFFECT ACM LETTER ON STAND OFF LOCATORS

SCALE: 1:100 @A1