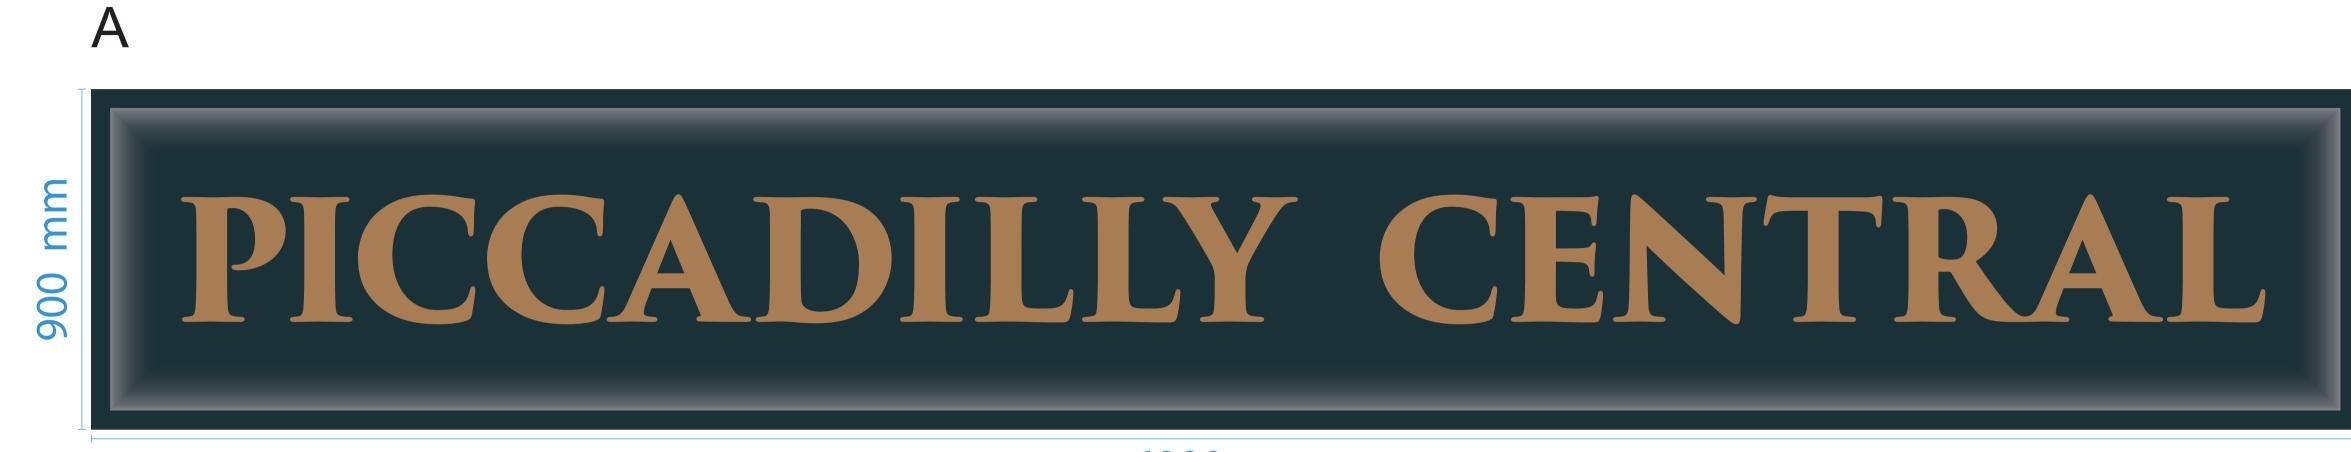

## B and D

2900 mm

SCALE: 1:100 @A1

| QUOTE:                            |
|-----------------------------------|
|                                   |
| JOB:                              |
|                                   |
| CUSTOMER: DV8                     |
|                                   |
| CONTRACT NAME: PICCADILLY CENTRAL |
|                                   |
| DRAWING NO#: GS109114-5           |

NOTES:

38 London Rd, Manchester M1 2PF

DRAW BY: CM

DATE: 07/01/2021