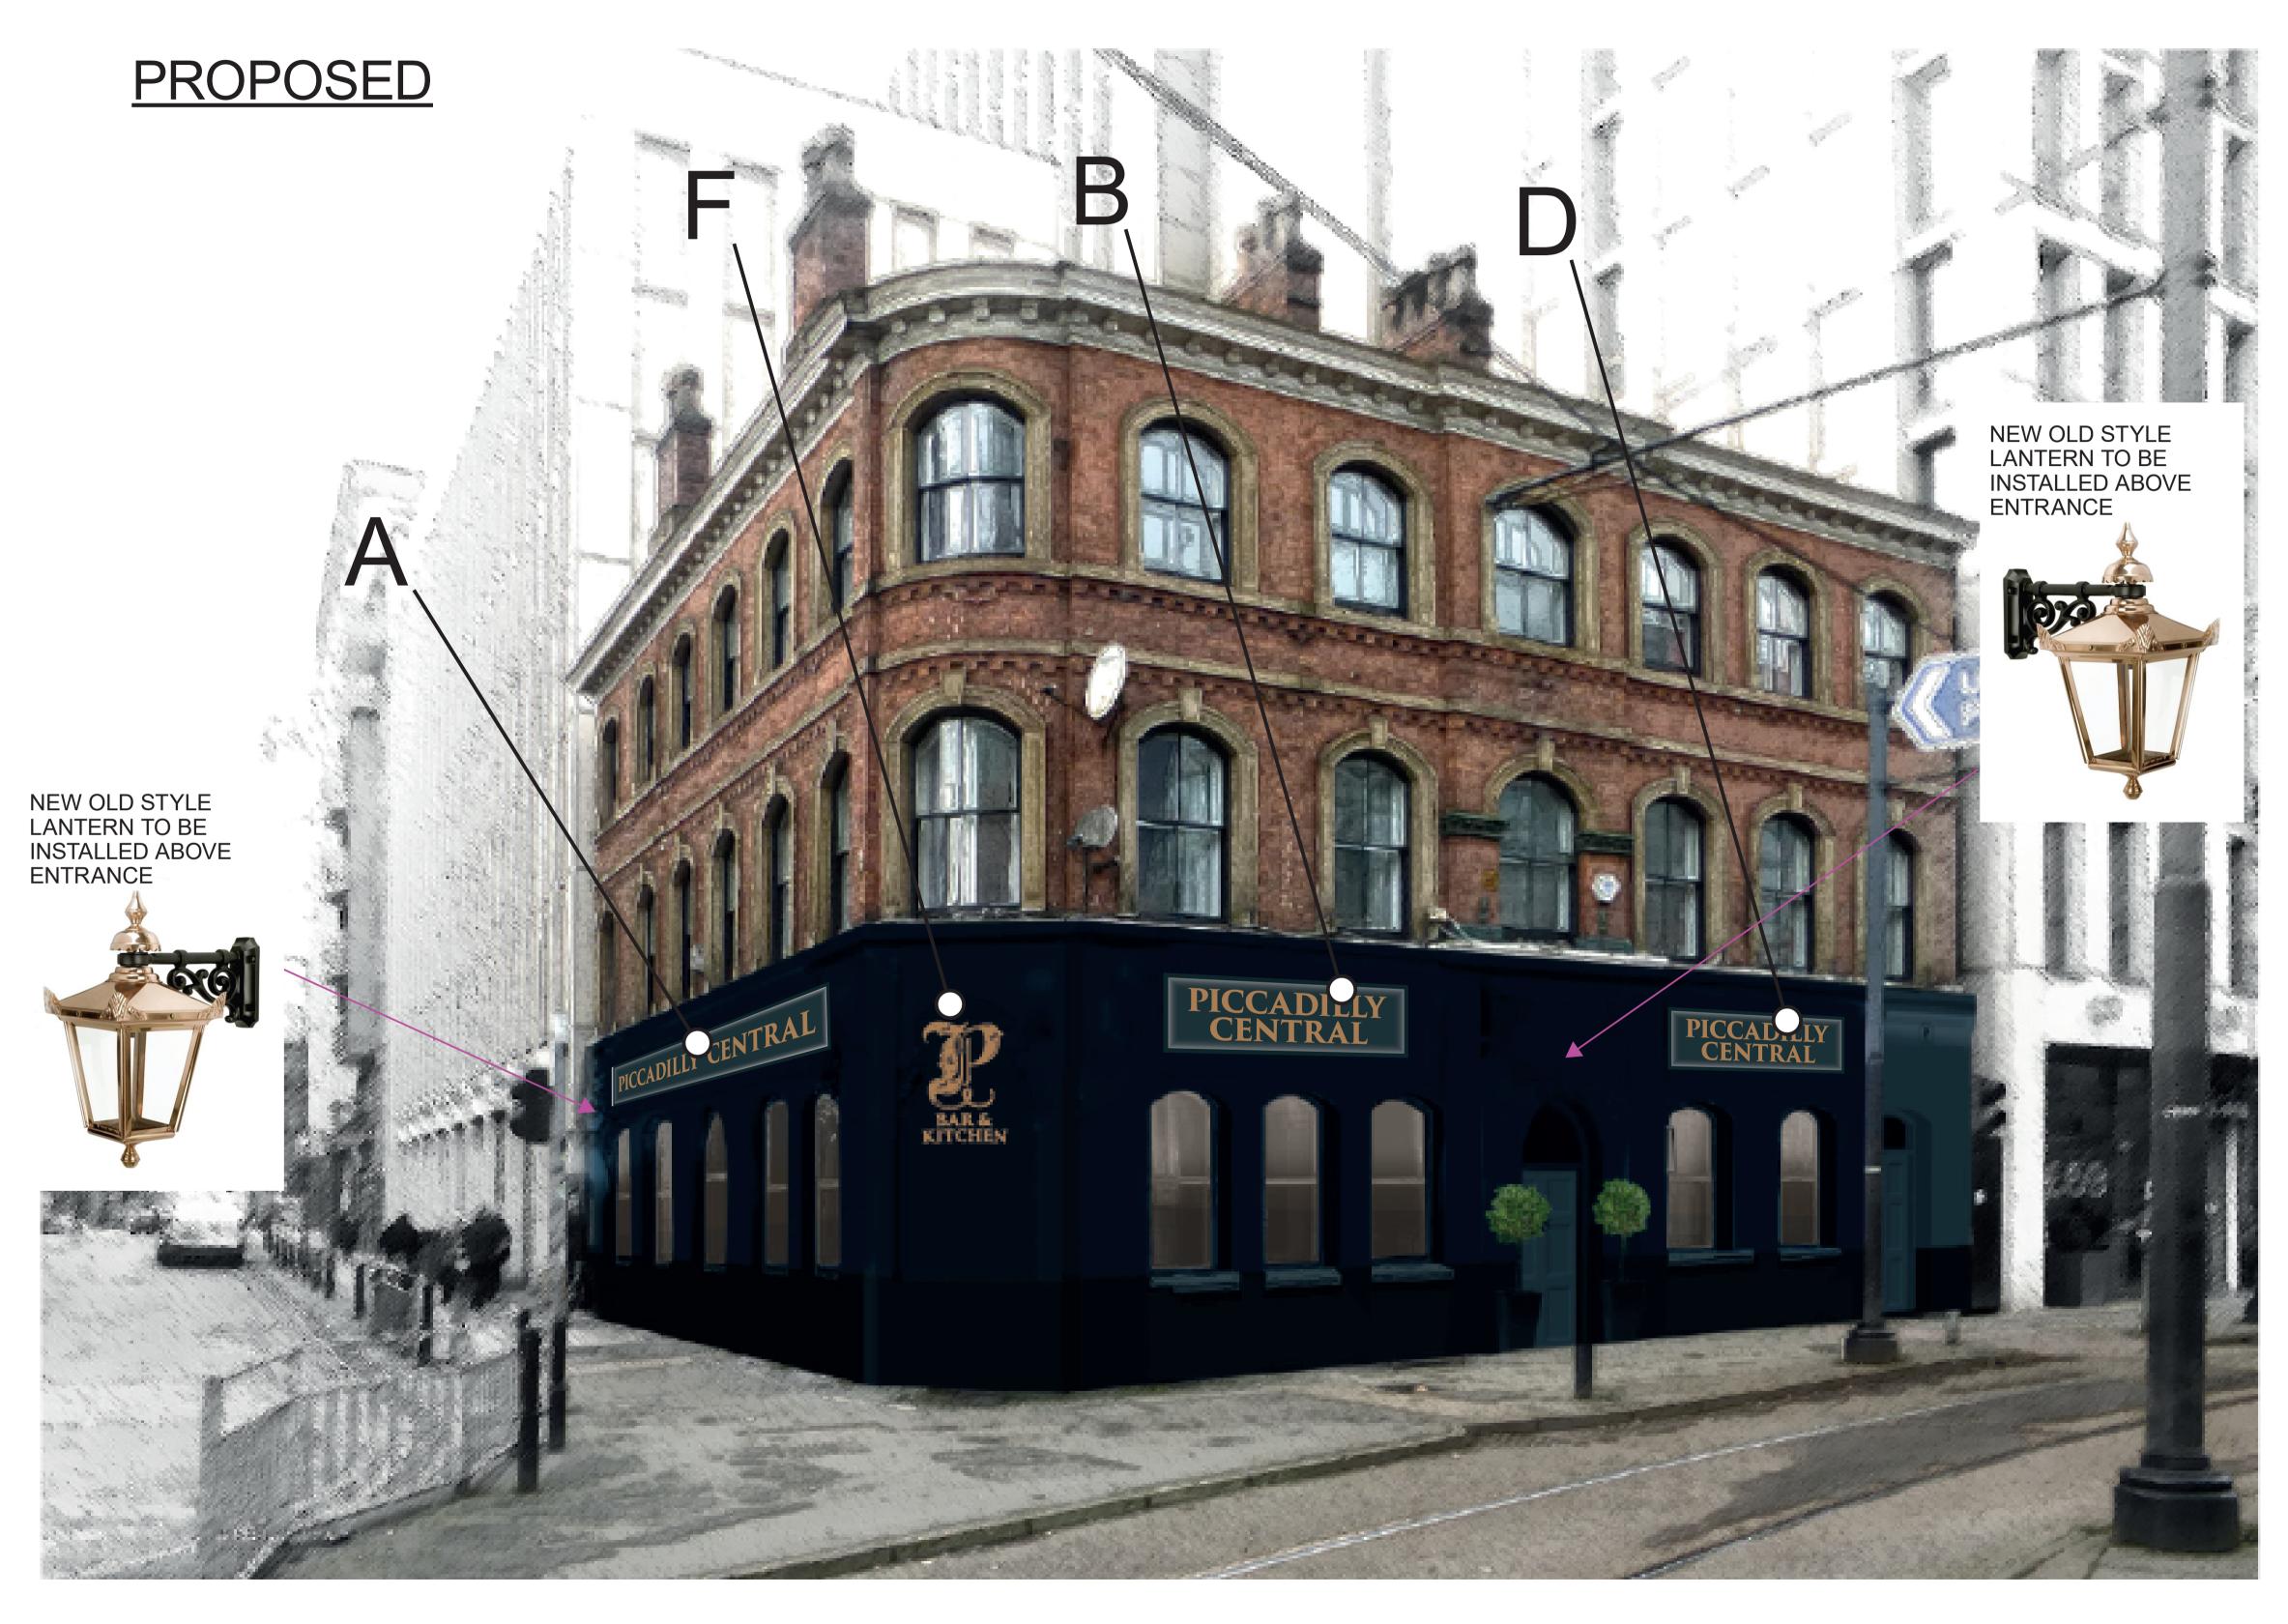

## SIGNAGE. SPORT. VEHICLE.

QUOTE:

JOB:

CUSTOMER: DV8

CONTRACT NAME: PICCADILLY CENTRAL

DRAWING NO#: GS109114-5

DRAW BY: CM

DATE: 07/01/2021

NOTES:

38 London Rd, Manchester M1 2PF

QUOTE:

JOB:

CUSTOMER: DV8

CONTRACT NAME: PICCADILLY CENTRAL

DRAWING NO#: GS109114-5

DRAW BY: CM

DATE: 07/01/2021

NOTES:

38 London Rd, Manchester M1 2PF

6000 mm

SCALE: 1:100 @A1

| QUOTE: |  |  |  |
|--------|--|--|--|
|        |  |  |  |
| JOB:   |  |  |  |

CUSTOMER: DV8

CONTRACT NAME: PICCADILLY CENTRAL

DRAWING NO#: GS109114-5

DRAW BY: CM

DATE: 07/01/2021

NOTES:

38 London Rd, Manchester M1 2PF