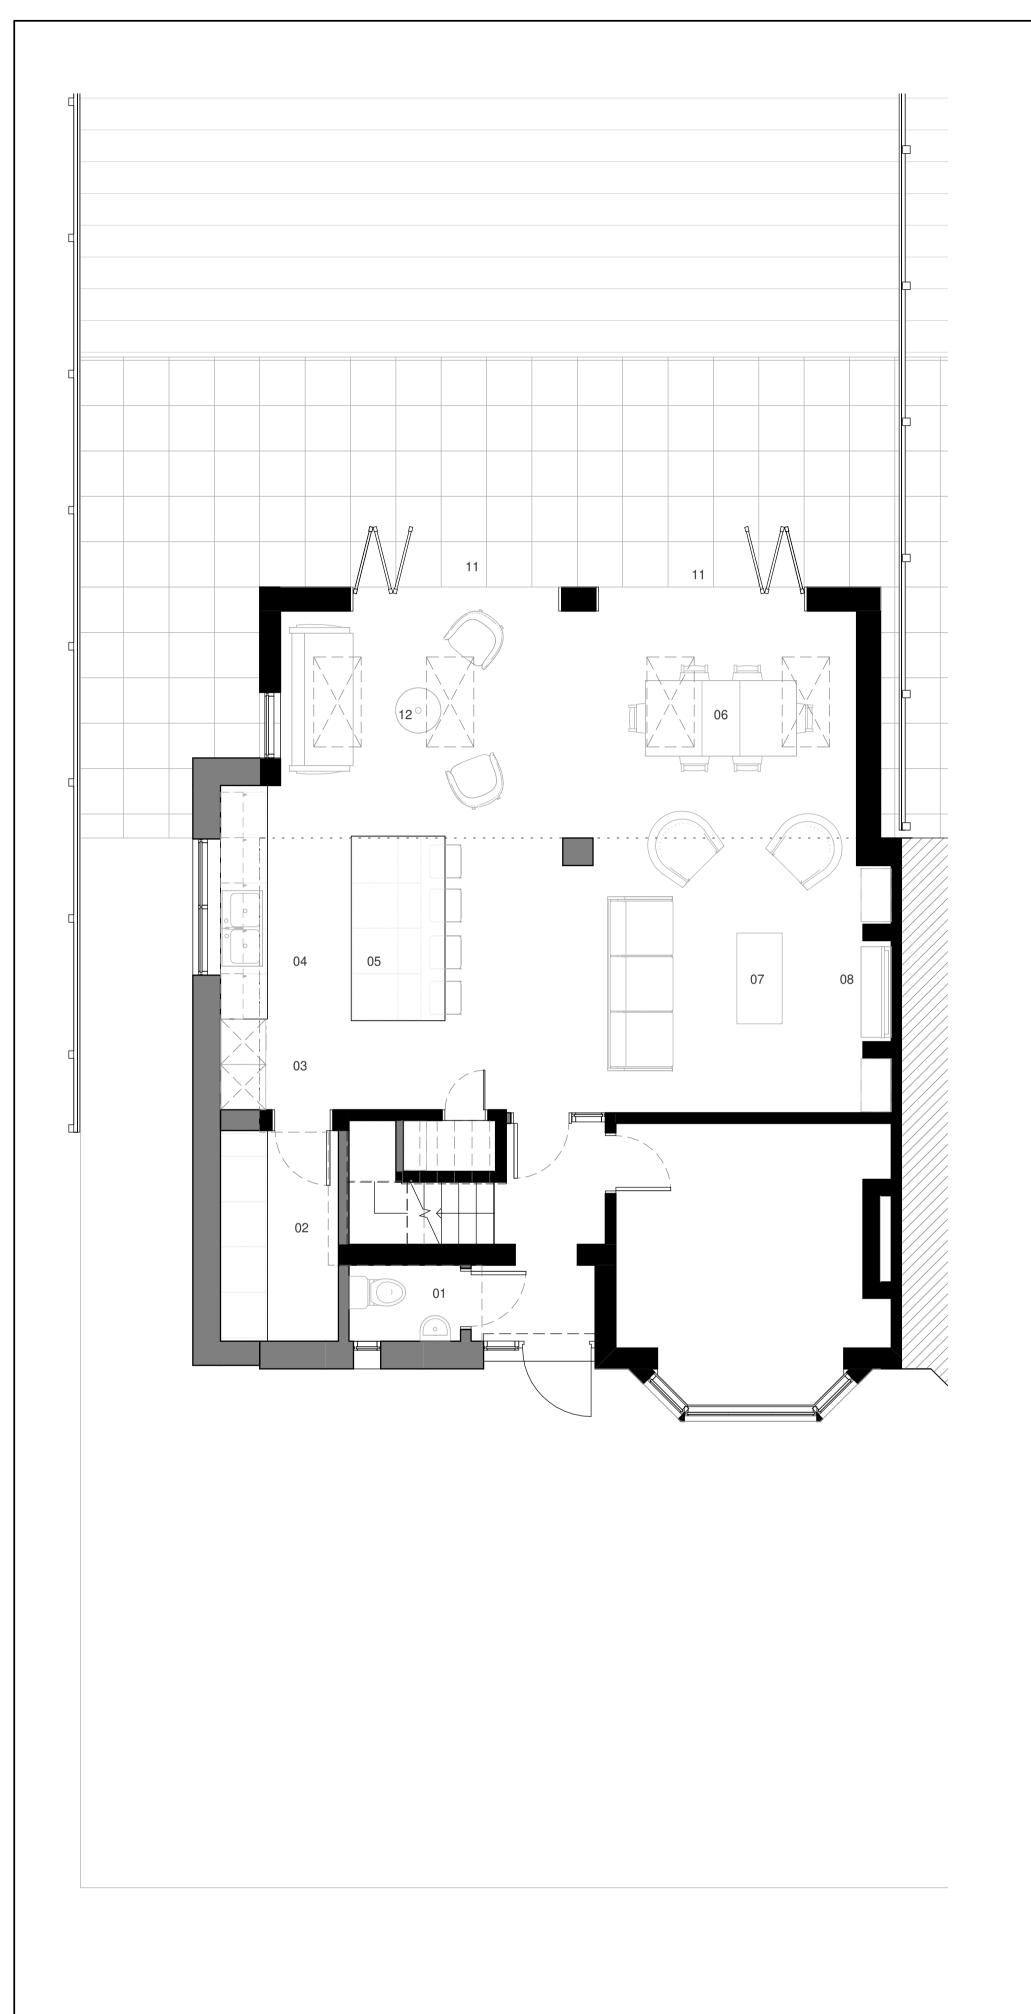

Is a trading name of GTA North Limited.

Drawing Notes:

02. Utility 03. Kitchen tall cabinets (oven tower, fridge-freezer, etc)

04. Kitchen 05. Kitchen island with breakfast bar

06. Dining area
07. Living area
08. Storage and TV furniture
09. First floor new toilet with shower
10. New rooflight

11. Bi-folding doors (option to include a traffic door)12. Coffee area

Rev: Description: Revised By: 19.01.2021 P1 PLANNING

35 DALSTON DRIVE, DIDSBURY, MANCHESTER, M20 5LQ

Drawing Title:

PROPOSED FLOOR PLANS

**Proposed Floor Plans - Ground Floor Plan** 

**Proposed Floor Plans - First Floor Plan** 

**Proposed Floor Plans - Roof**