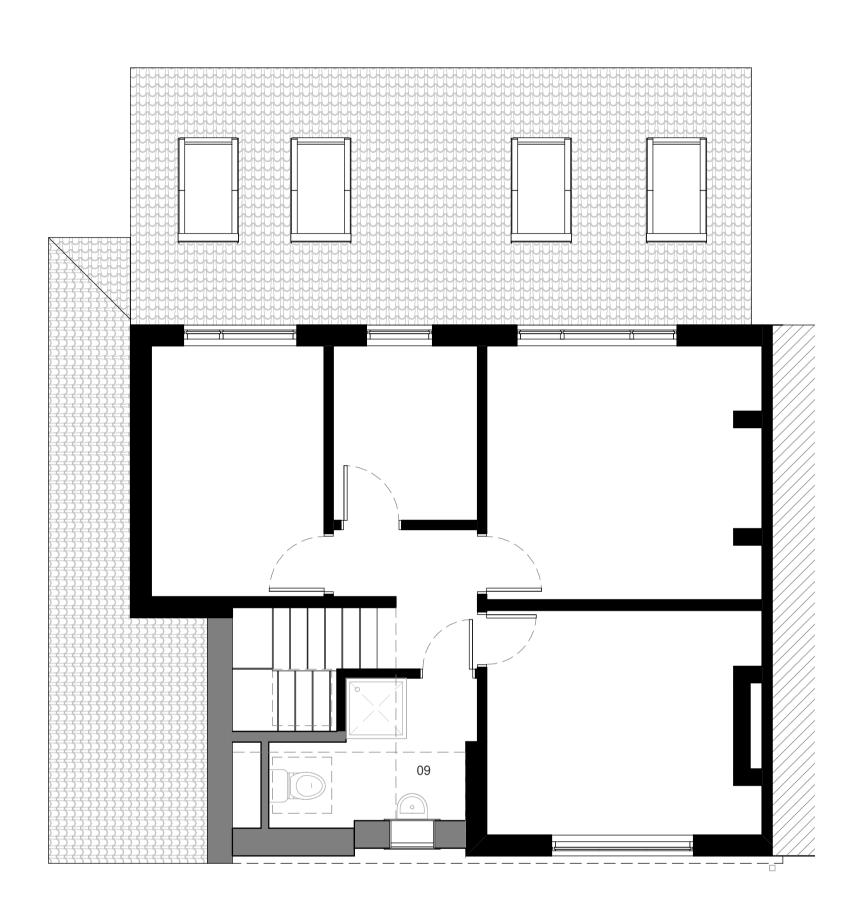

Is a trading name of GTA North Limited.

Drawing Notes:

02. Utility 03. Kitchen tall cabinets (oven tower, fridge-freezer, etc)

04. Kitchen 05. Kitchen island with breakfast bar

06. Dining area
07. Living area
08. Storage and TV furniture
09. First floor new toilet with shower
10. New rooflight

11. Bi-folding doors (option to include a traffic door)12. Coffee area

Rev: Description: Revised By: 19.01.2021 P1 PLANNING

35 DALSTON DRIVE, DIDSBURY, MANCHESTER, M20 5LQ

Drawing Title:

PROPOSED FLOOR PLANS

**Proposed Floor Plans - Ground Floor Plan** 

**Proposed Floor Plans - First Floor Plan** 

**Proposed Floor Plans - Roof**