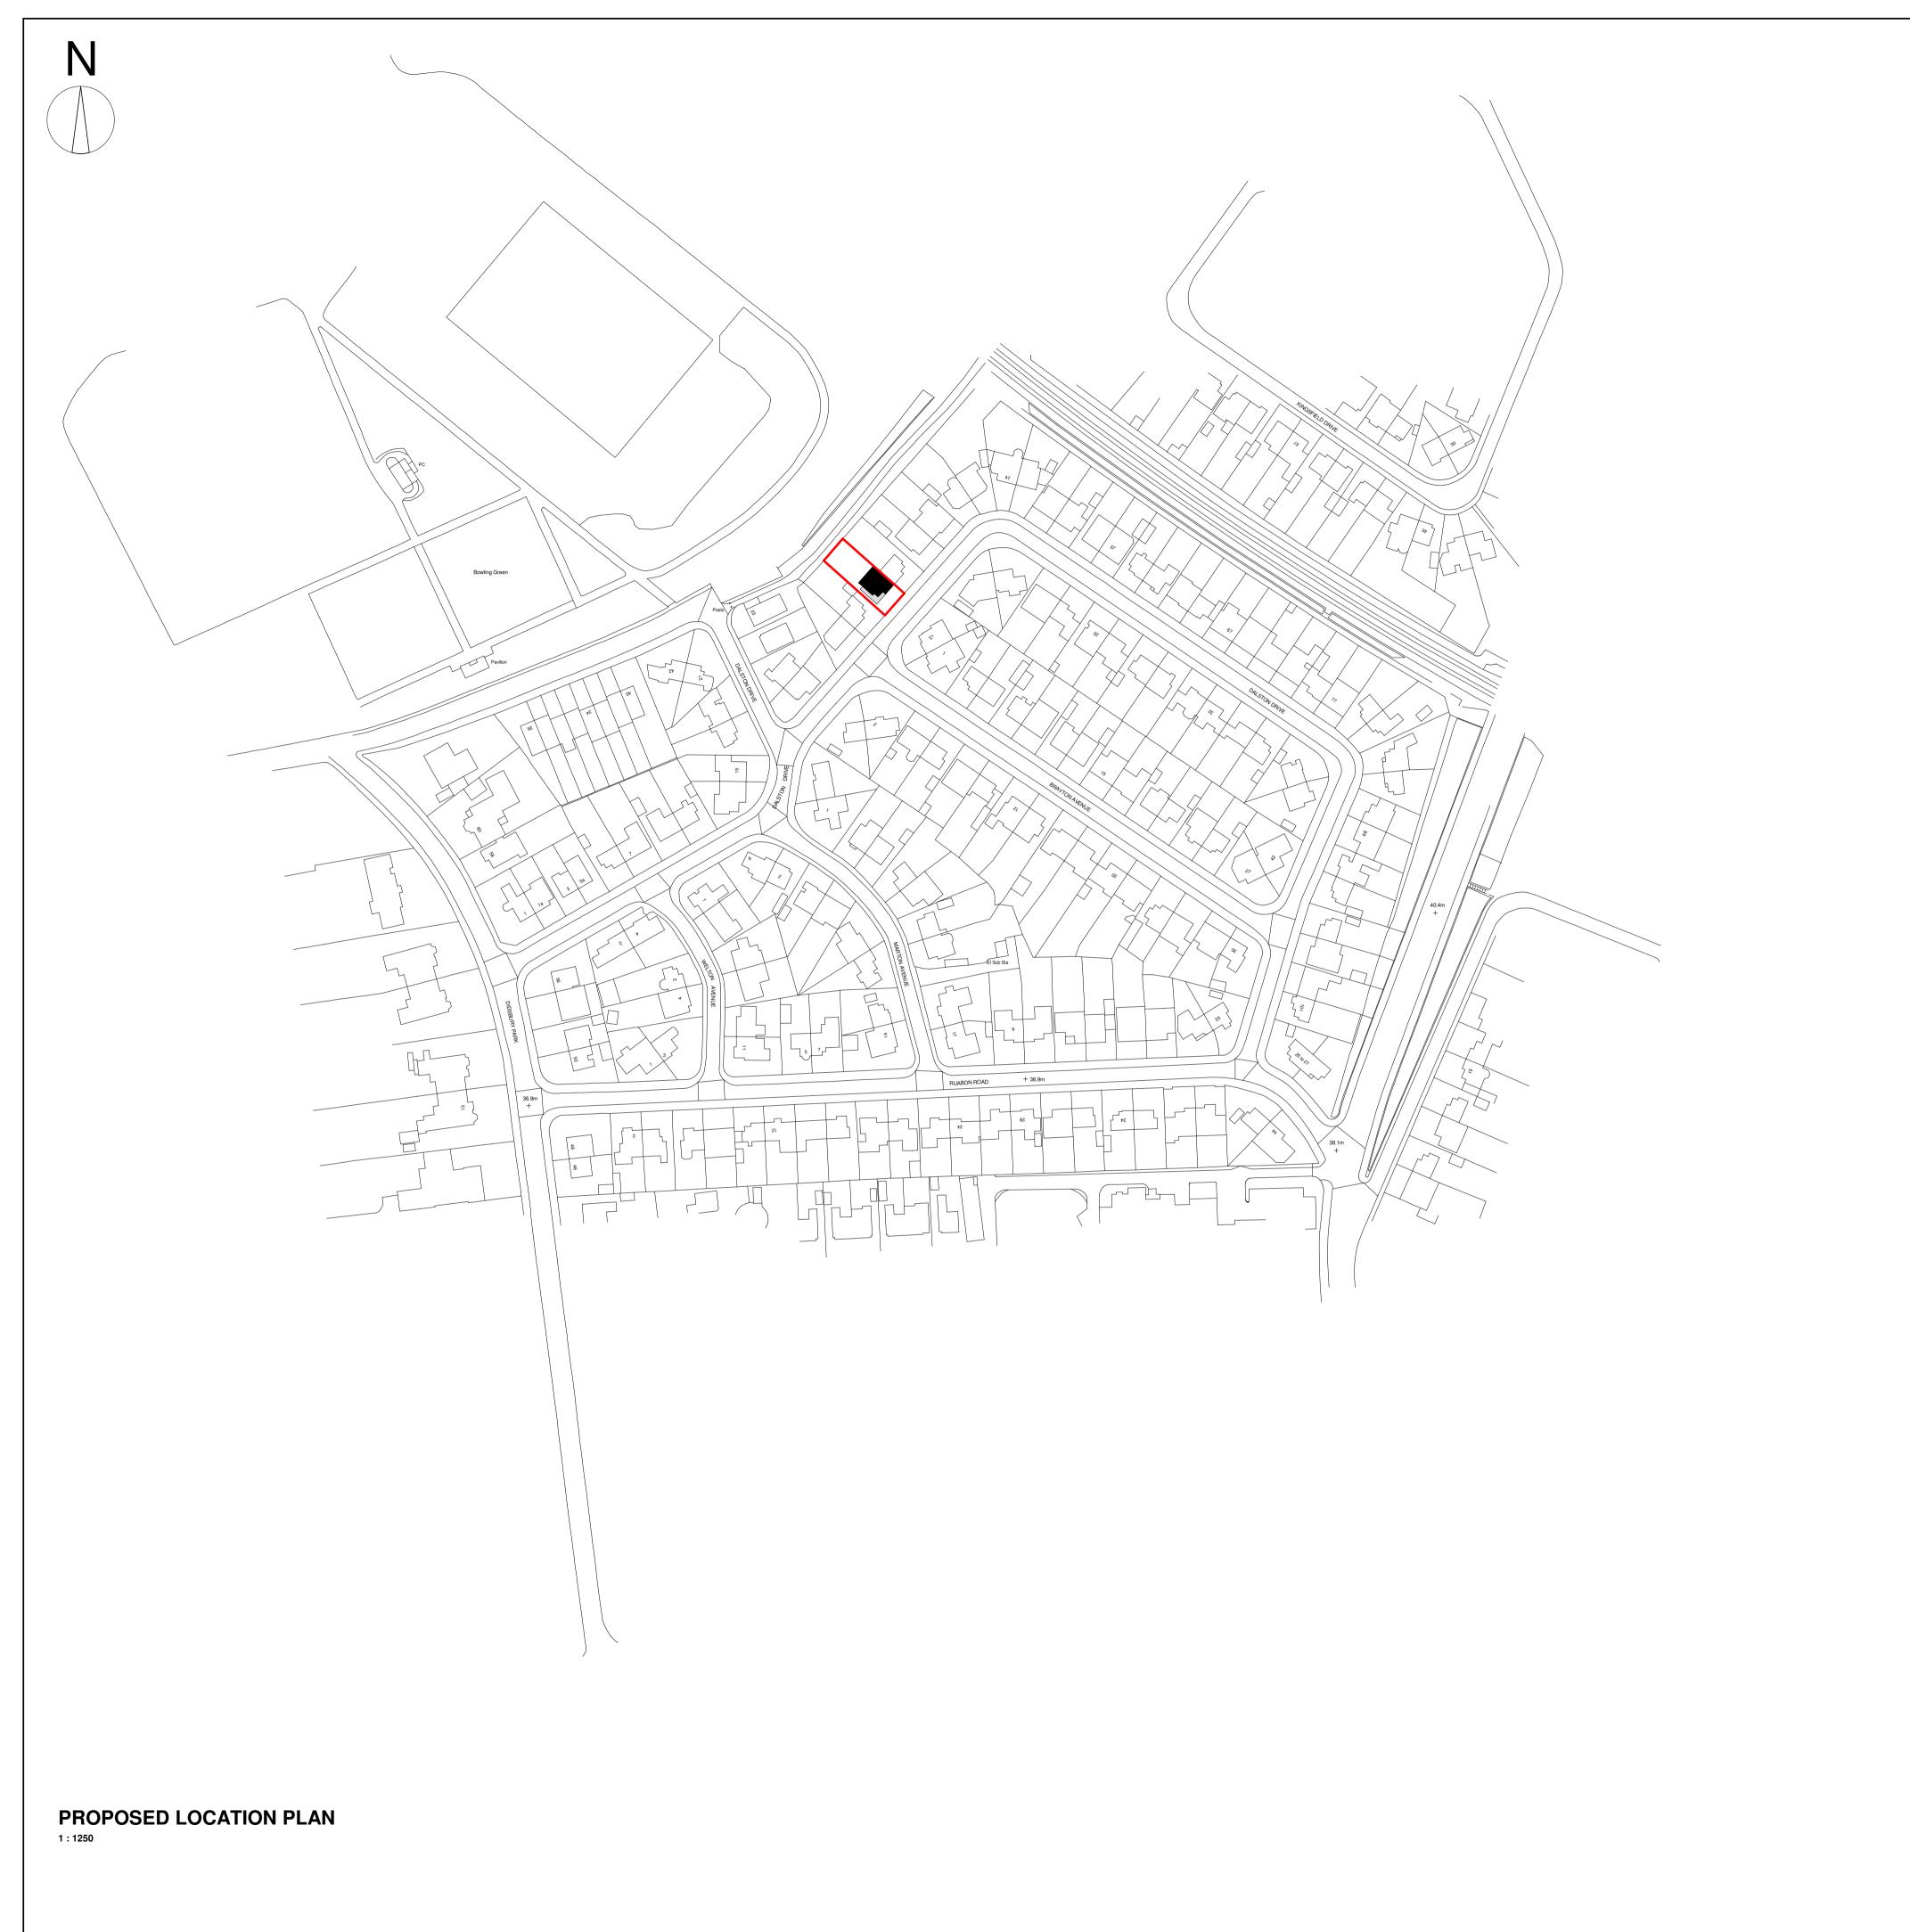

PROPOSED SITE PLAN
1:100

Location Plan

The contractor must verify all dimensions on site before commencing any work or fabrication drawings. If this drawing exceeds the quantities taken in any way GTA North are to be informed before the work is initiated. Only figured dimensions are to be taken from this drawing. Do not scale off this drawing. Drawings are based on Ordnance Survey and / or existing record drawings - design and drawing content is subject to detailed Site Survey, Structural Survey, Site Investigations, Planning and Statutory Requirements and Approvals. Authorised reproduction from Ordnance Survey Map with permission of the Controller of Her Majesty's Stationery Office. Crown Copyright reserved. GTA North Limited Copyright. Guy Taylor Associates Is a trading name of GTA North Limited.

Drawing Notes:

 Rev:
 Description:
 Revised By:
 Issue Date:

 P1
 PLANNING
 AM
 19.01.2021

Project:

35 DALSTON DRIVE, DIDSBURY, MANCHESTER, M20 5LQ

Drawing Title:
PROPOSED SITE PLAN

Scale: As indicated@A1 Original Issue Date: