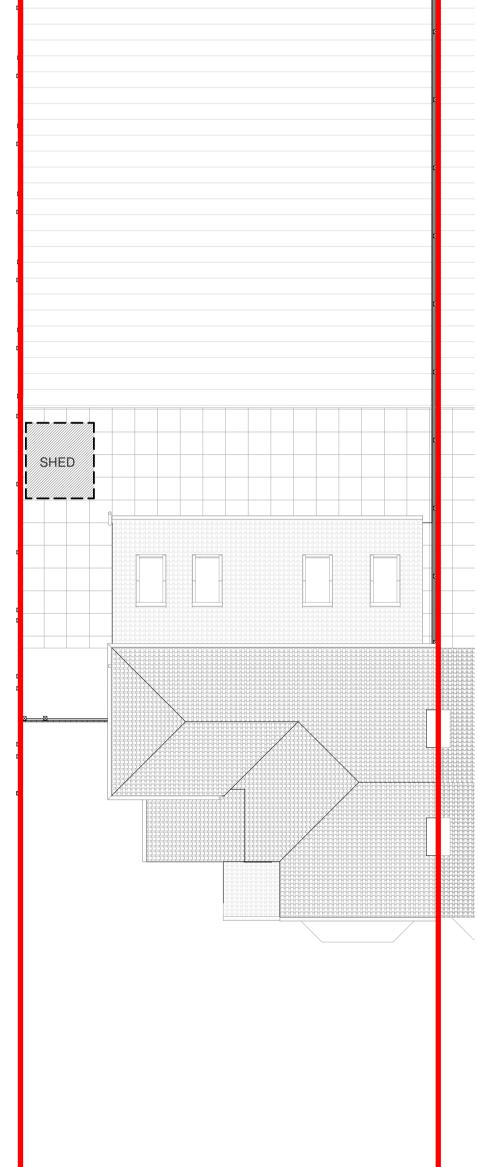

EXISTING SITE PLAN

Location Plan

The contractor must verify all dimensions on site before commencing any work or fabrication drawings. If this drawing exceeds the quantities taken in any way GTA North are to be informed before the work is initiated. Only figured dimensions are to be taken from this drawing. Do not scale off this drawing. Drawings are based on Ordnance Survey and / or existing record drawings - design and drawing content is subject to detailed Site Survey, Structural Survey, Site Investigations, Planning and Statutory Requirements and Approvals. Authorised reproduction from Ordnance Survey Map with permission of the Controller of Her Majesty's Stationery Office. Crown Copyright reserved. GTA North Limited Copyright. Guy Taylor Associates Is a trading name of GTA North Limited.

Drawing Notes:

 Rev:
 Description:
 Revised By:
 Issue Date:

 P1
 PLANNING
 AM
 02.12.2020

Project:

35 DALSTON DRIVE, DIDSBURY, MANCHESTER, M20 5LQ

Drawing Title:

EXISTING SITE AND LOCATION PLAN

Scale: As indicated@A1 Original Issue Date: