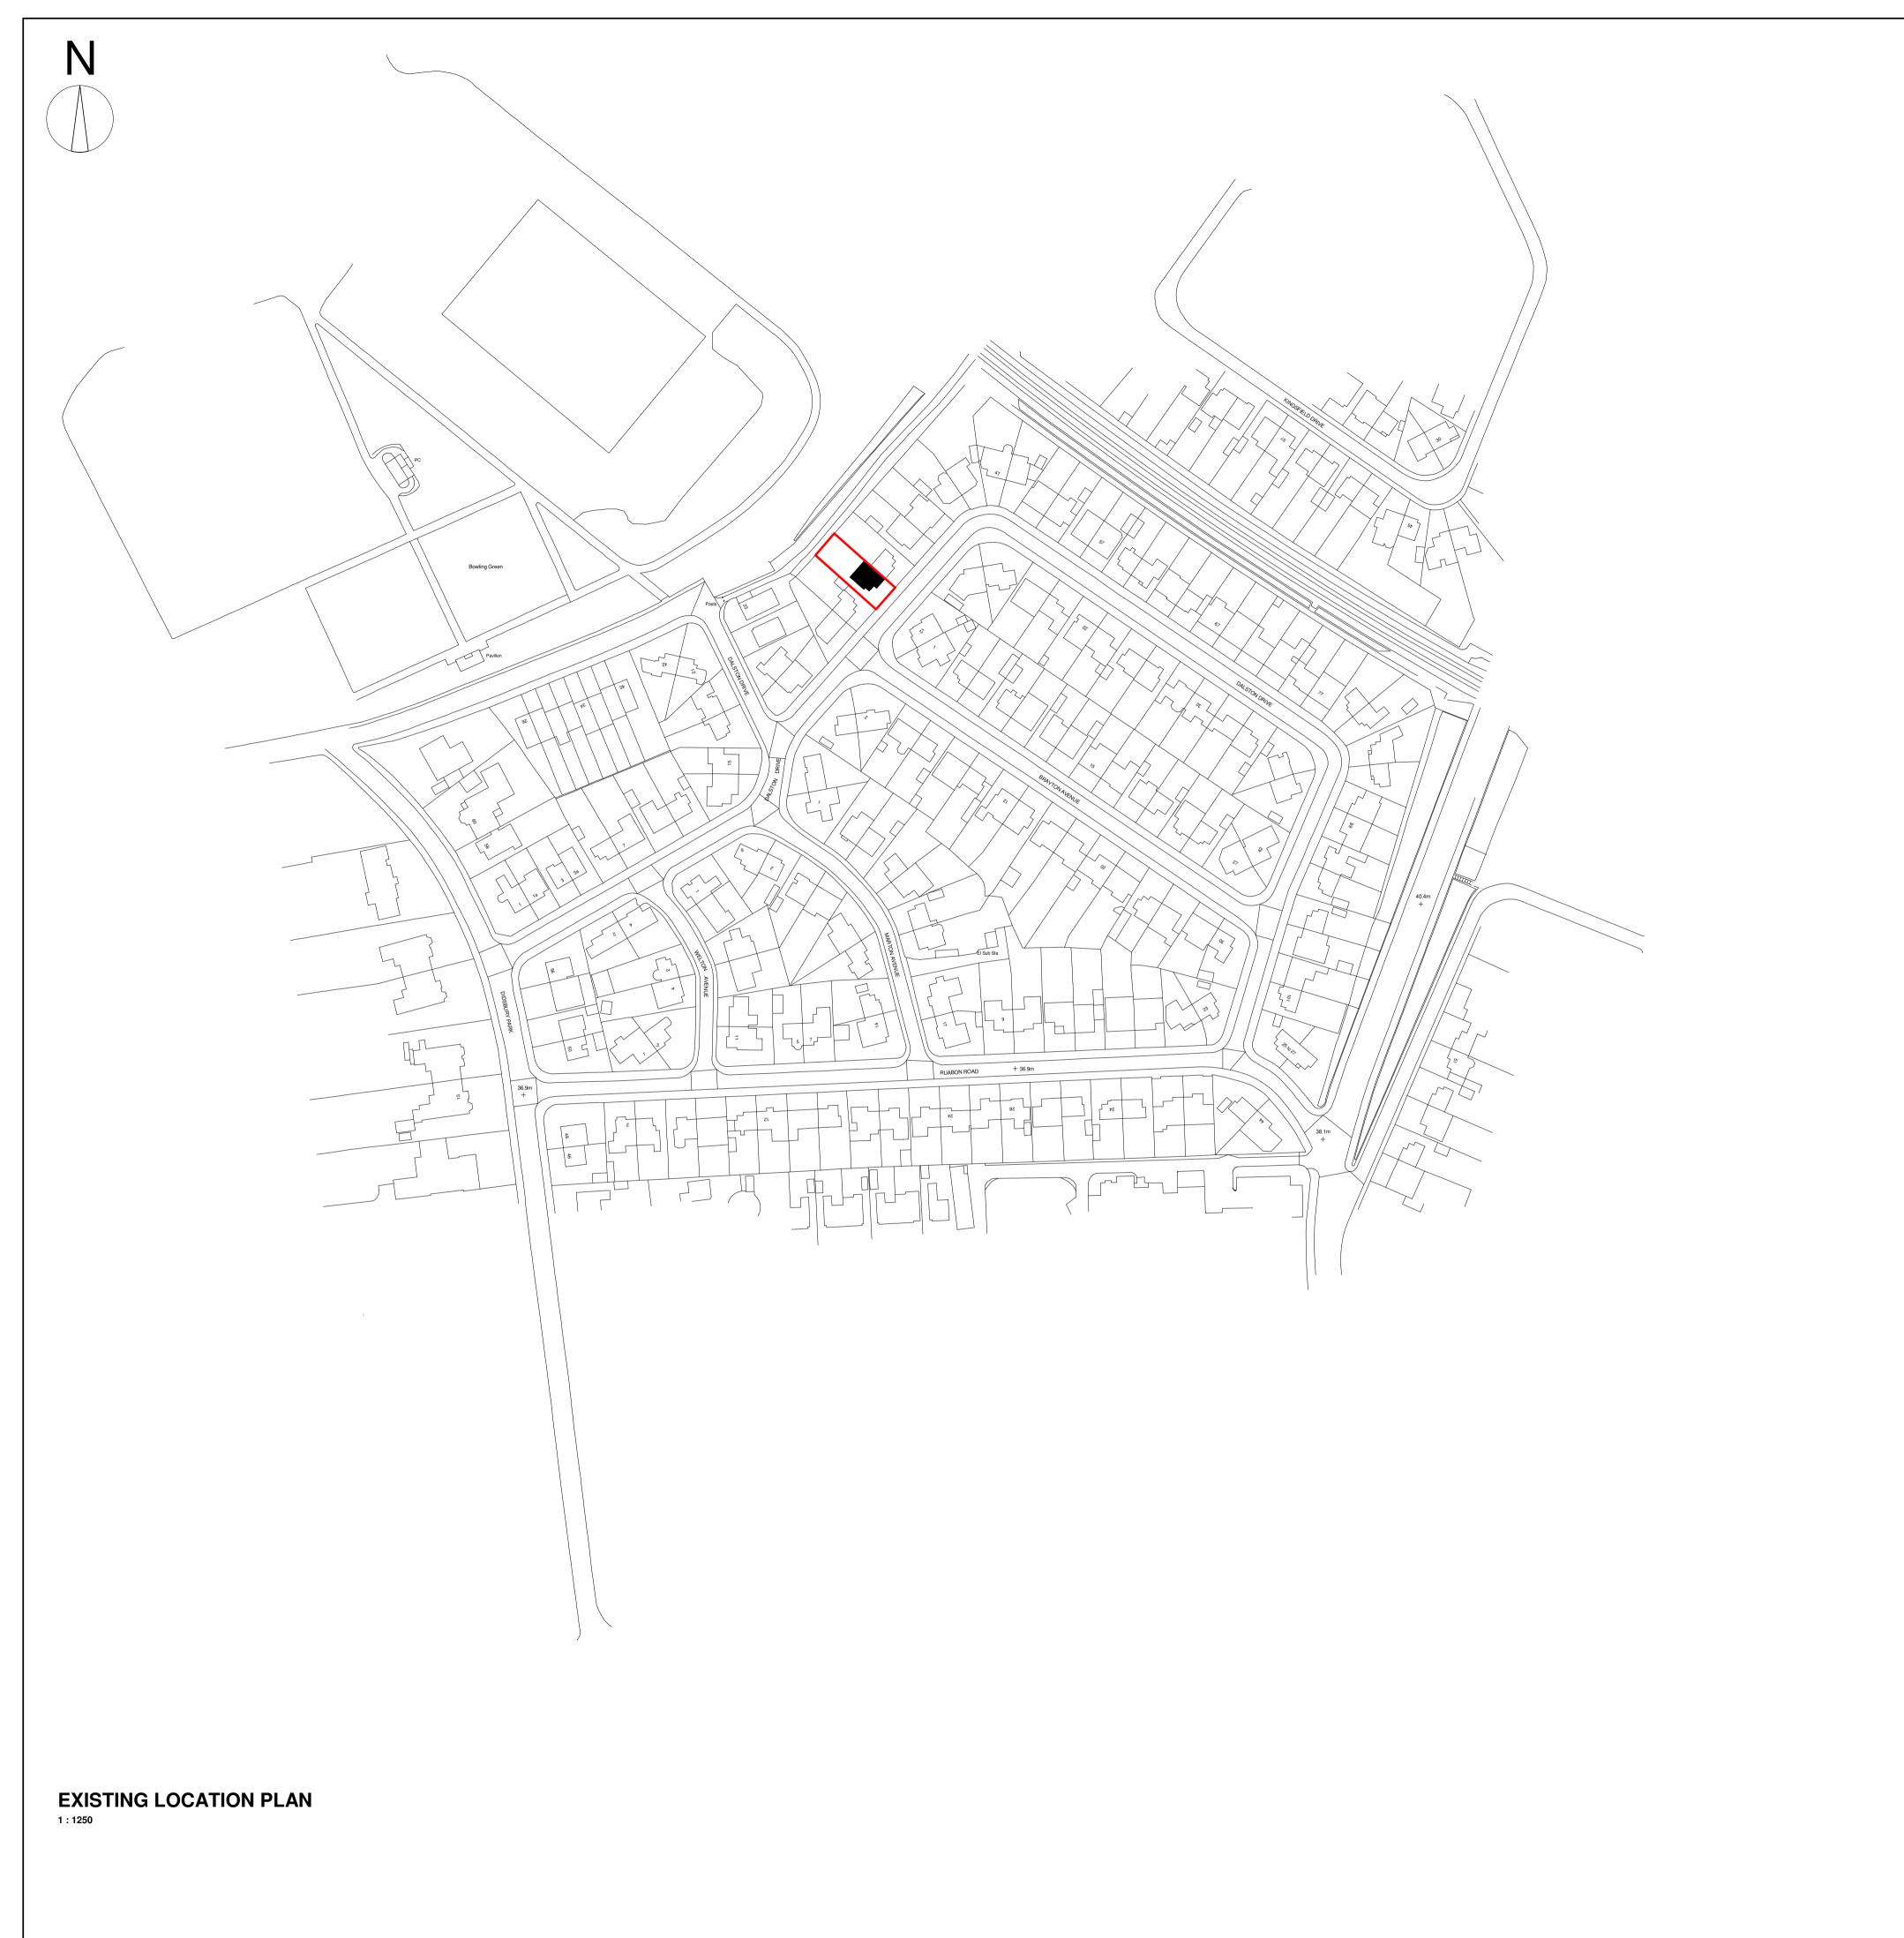

EXISTING SITE PLAN

Location Plan

The contractor must verify all dimensions on site before commencing any work or fabrication drawings. If this drawing exceeds the quantities taken in any way GTA North are to be informed before the work is initiated. Only figured dimensions are to be taken from this drawing. Do not scale off this drawing. Drawings are based on Ordnance Survey and / or existing record drawings - design and drawing content is subject to detailed Site Survey, Structural Survey, Site Investigations, Planning and Statutory Requirements and Approvals. Authorised reproduction from Ordnance Survey Map with permission of the Controller of Her Majesty's Stationery Office. Crown Copyright reserved. GTA North Limited Copyright. Guy Taylor Associates Is a trading name of GTA North Limited.

Drawing Notes:

 Rev:
 Description:
 Revised By:
 Issue Date:

 P1
 PLANNING
 AM
 02.12.2020

Project:

35 DALSTON DRIVE, DIDSBURY, MANCHESTER, M20 5LQ

Drawing Title:

EXISTING SITE AND LOCATION PLAN

Scale: As indicated@A1 Original Issue Date: