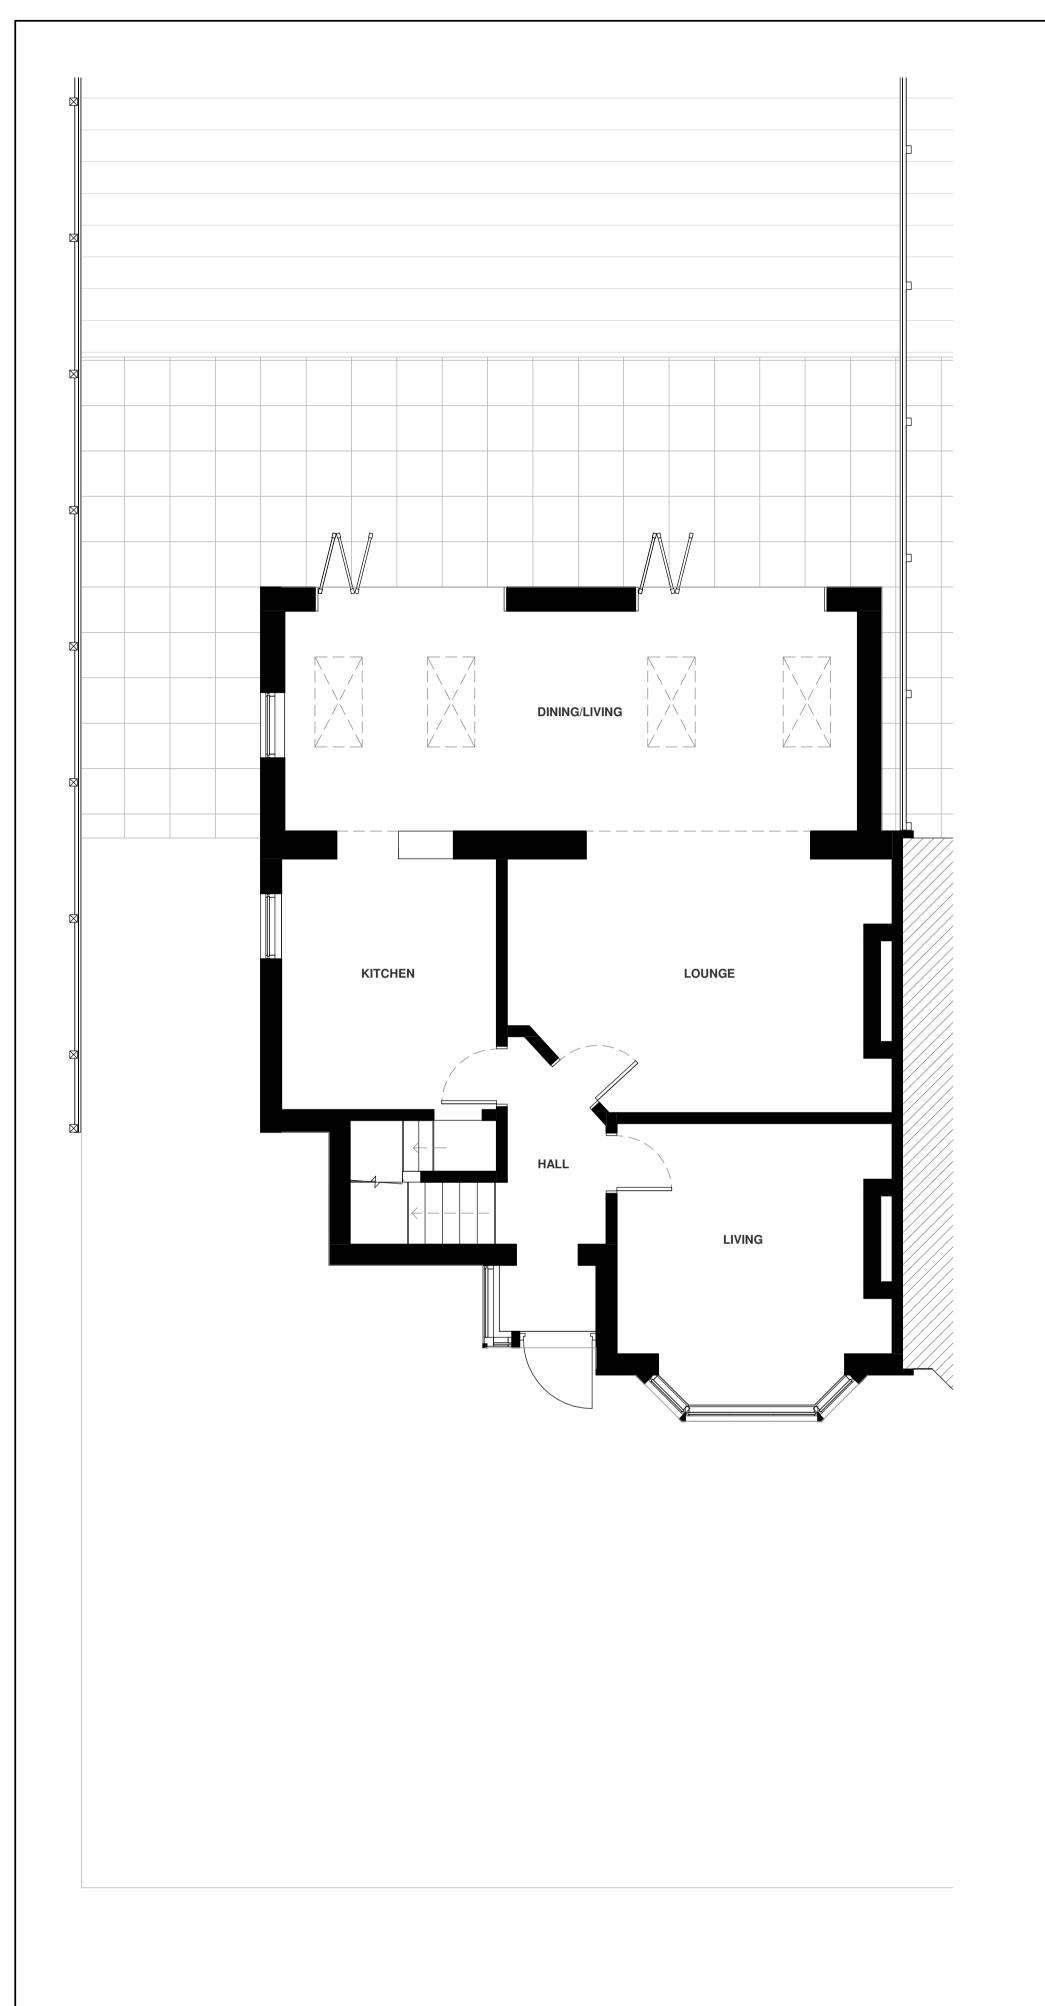

**Existing Floor Plans - Ground Floor** 

The contractor must verify all dimensions on site before commencing any work or fabrication drawings. If this drawing exceeds the quantities taken in any way GTA North are to be informed before the work is initiated. Only figured dimensions are to be taken from this drawing. Do not scale off this drawing. Drawings are based on Ordnance from this drawing. Do not scale off this drawing. Drawings are based on Ordnance Survey and / or existing record drawings - design and drawing content is subject to detailed Site Survey, Structural Survey, Site Investigations, Planning and Statutory Requirements and Approvals. Authorised reproduction from Ordnance Survey Map with permission of the Controller of Her Majesty's Stationery Office. Crown Copyright reserved. GTA North Limited Copyright. Guy Taylor Associates

Is a trading name of GTA North Limited.

Drawing Notes:

Rev: Description: Revised By: 19.01.2021 P1 PLANNING

35 DALSTON DRIVE, DIDSBURY, MANCHESTER, M20 5LQ

EXISTING FLOOR PLANS

Original Issue Date: Original Drawn By: Original Checked by: Drawing Number: 20-0007-101

Reason For Issue:

PLANNING

Trafalgar House 5-7 High Lane, Chorlton, Manchester M21 9DJ T: 0161 826 1042 M:07914 402 101 **GUY** 

**Existing Floor Plans - First Floor** 

**Existing Floor Plans - Roof**