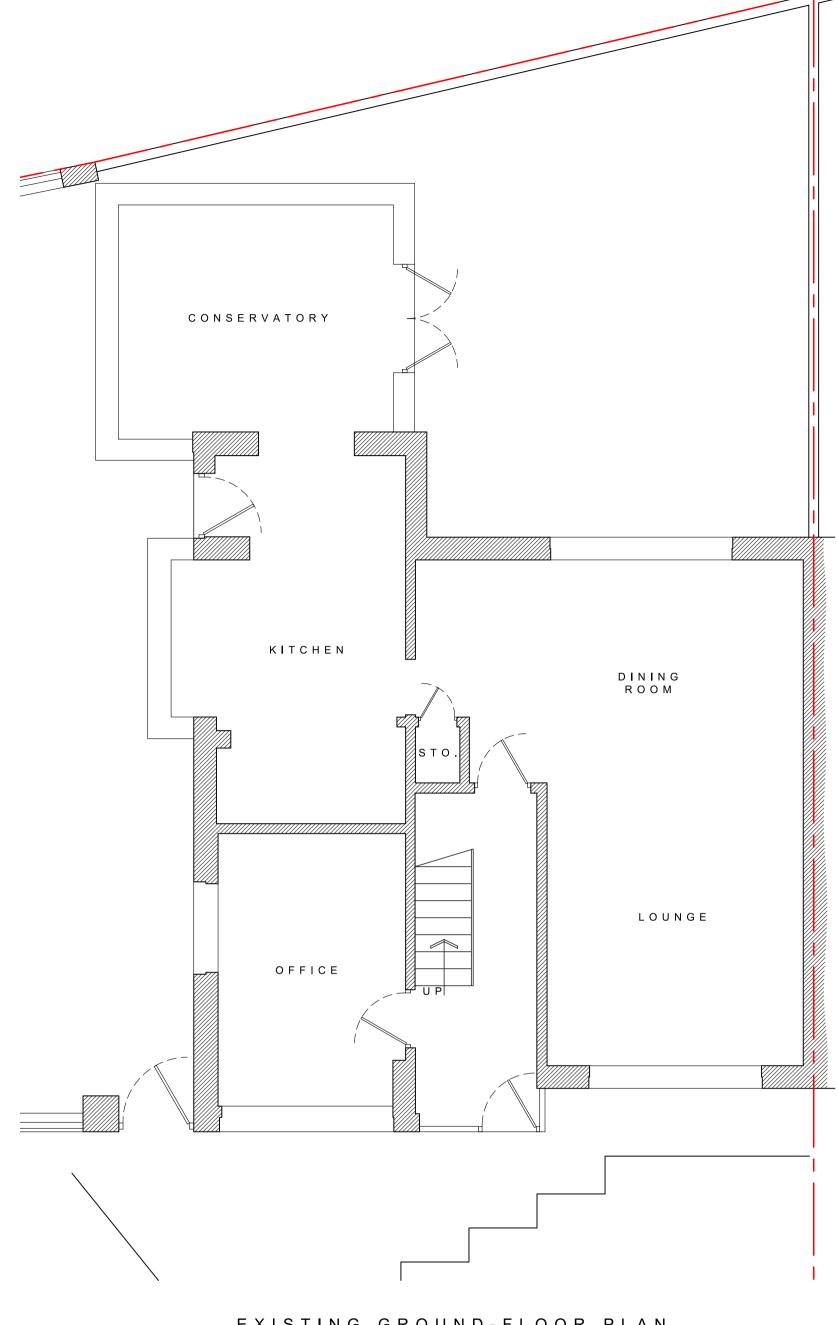

EXISTING GROUND-FLOOR PLAN 1:50

EXISTING FIRST-FLOOR PLAN 1:50

PROJECT
194 WARBRECK HILL ROAD, BLACKPOOL,

E info@abbotthull.co.uk

FY2 0TA DRAWING