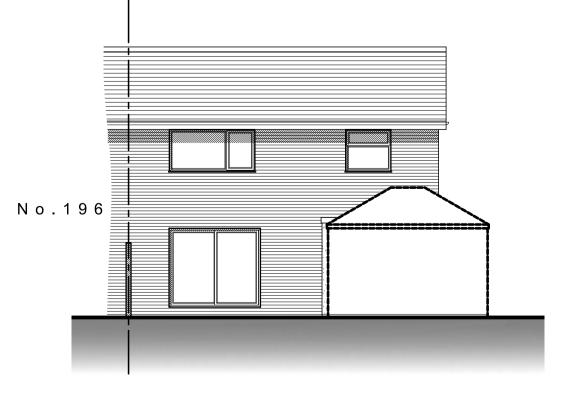

**M** 07725 005247

EXISTING FRONT (SOUTH) ELEVATION 1:100

EXISTING SIDE (WEST) ELEVATION 1:100

EXISTING REAR (NORTH) ELEVATION 1:100

EXISTING SIDE (EAST) SECTIONAL ELEVATION 1:100