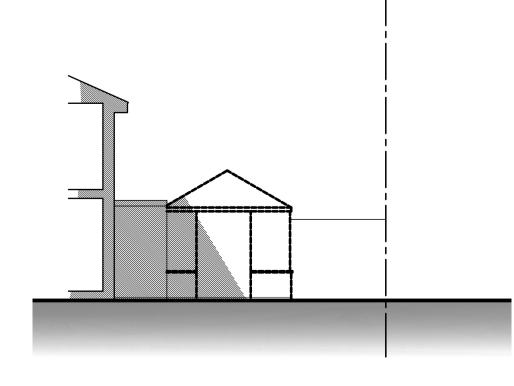

**M** 07725 005247

EXISTING FRONT (SOUTH) ELEVATION 1:100

EXISTING SIDE (WEST) ELEVATION 1:100

EXISTING REAR (NORTH) ELEVATION 1:100

EXISTING SIDE (EAST) SECTIONAL ELEVATION 1:100