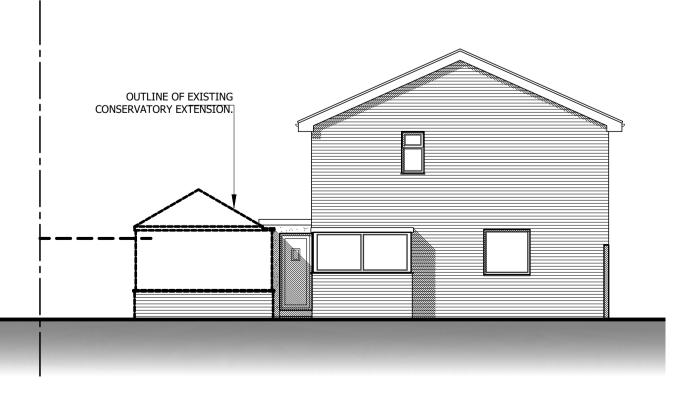

**M** 07725 005247

EXISTING FRONT (SOUTH) ELEVATION 1:100

EXISTING SIDE (WEST) ELEVATION 1:100

EXISTING REAR (NORTH) ELEVATION 1:100

EXISTING SIDE (EAST) SECTIONAL ELEVATION 1:100