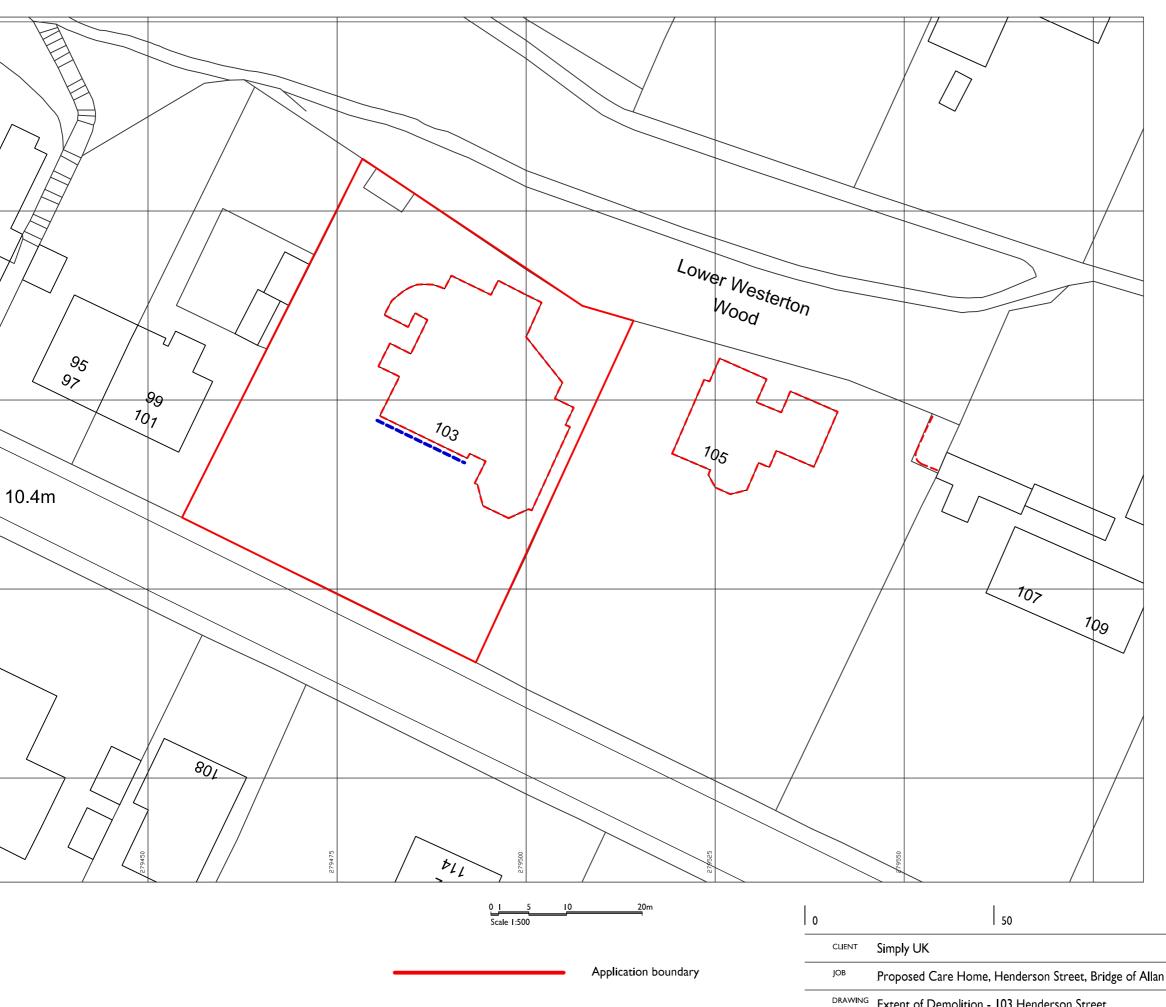

**Buildings for Demolition** 

re-built into new design

Indicates extent of Facade to be carfully taken down and

\_\_\_\_\_

100 DRAWING Extent of Demolition - 103 Henderson Street **PLANNING** STATUS Drawn MW Checked \_\_ Approved \_\_ DATE 21.12.20 JOB NO s/4621 DR NO pI-09