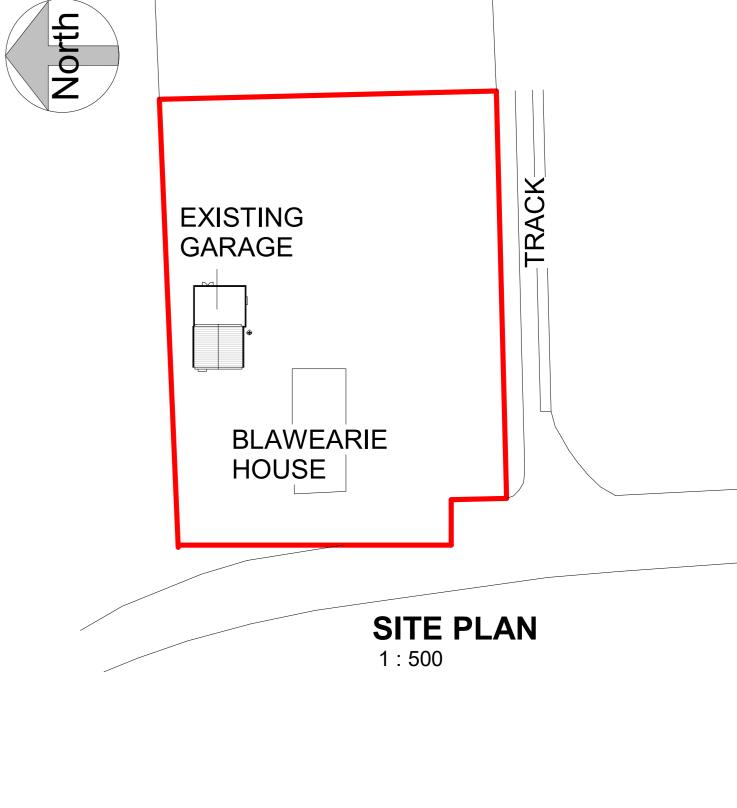

**EXISTING NORTH ELEVATION** 

PROPOSED NORTH ELEVATION 1:100



**EXISTING SOUTH ELEVATION** 1:100

**EXISTING EAST ELEVATION** 

PROPOSED SOUTH ELEVATION

NEW STONE COPING

1:100





MATERIAL PALETTE

CONFIRMED BY THE CLIENT

DOORS AND WINDOWS

LIGHTWEIGHT ROOF TILES

NEW FLAT ROOF TO BE SARNAFIL

DOORS AND WINDOWS

DRAINAGE

NEW FLOOR LEVEL

300MM GRAVEL STRIP AT THE BASE

1:100



**EXISTING GARAGE FLOOR PLAN** 

GARAGE >

EXISTING INSPECTION PIT

3070

STORE

SHED



PROPOSED GARAGE FLOOR PLAN



1:100

**EXISTING WEST ELEVATION** 



PROPOSED WEST ELEVATION 1:100

PROPOSED EAST ELEVATION









0 10 20 40 60

SCALE 1:200

SCALE 1:100

SCALE 1:50

0 2.0 4.0 8.0 12.0 16.0 20.0 24.0m

0 10 20 40 60 80 100 120mm

0 1.0 2.0 4.0 6.0 8.0 10.0 12.0m

0 1.0 2.0 3.0 4.0 5.0 6.0m

80 100 120mm