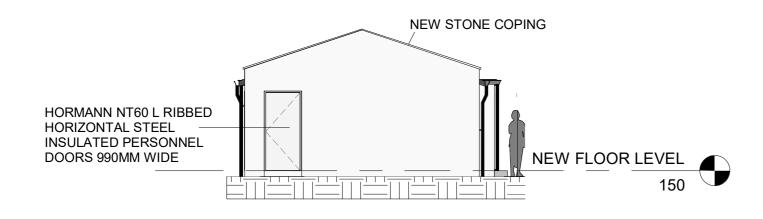

**EXISTING NORTH ELEVATION** 

PROPOSED NORTH ELEVATION 1:100

**EXISTING SOUTH ELEVATION** 1:100

**EXISTING EAST ELEVATION** 

PROPOSED SOUTH ELEVATION

NEW STONE COPING

1:100

MATERIAL PALETTE

CONFIRMED BY THE CLIENT

DOORS AND WINDOWS

LIGHTWEIGHT ROOF TILES

NEW FLAT ROOF TO BE SARNAFIL

DOORS AND WINDOWS

DRAINAGE

NEW FLOOR LEVEL

300MM GRAVEL STRIP AT THE BASE