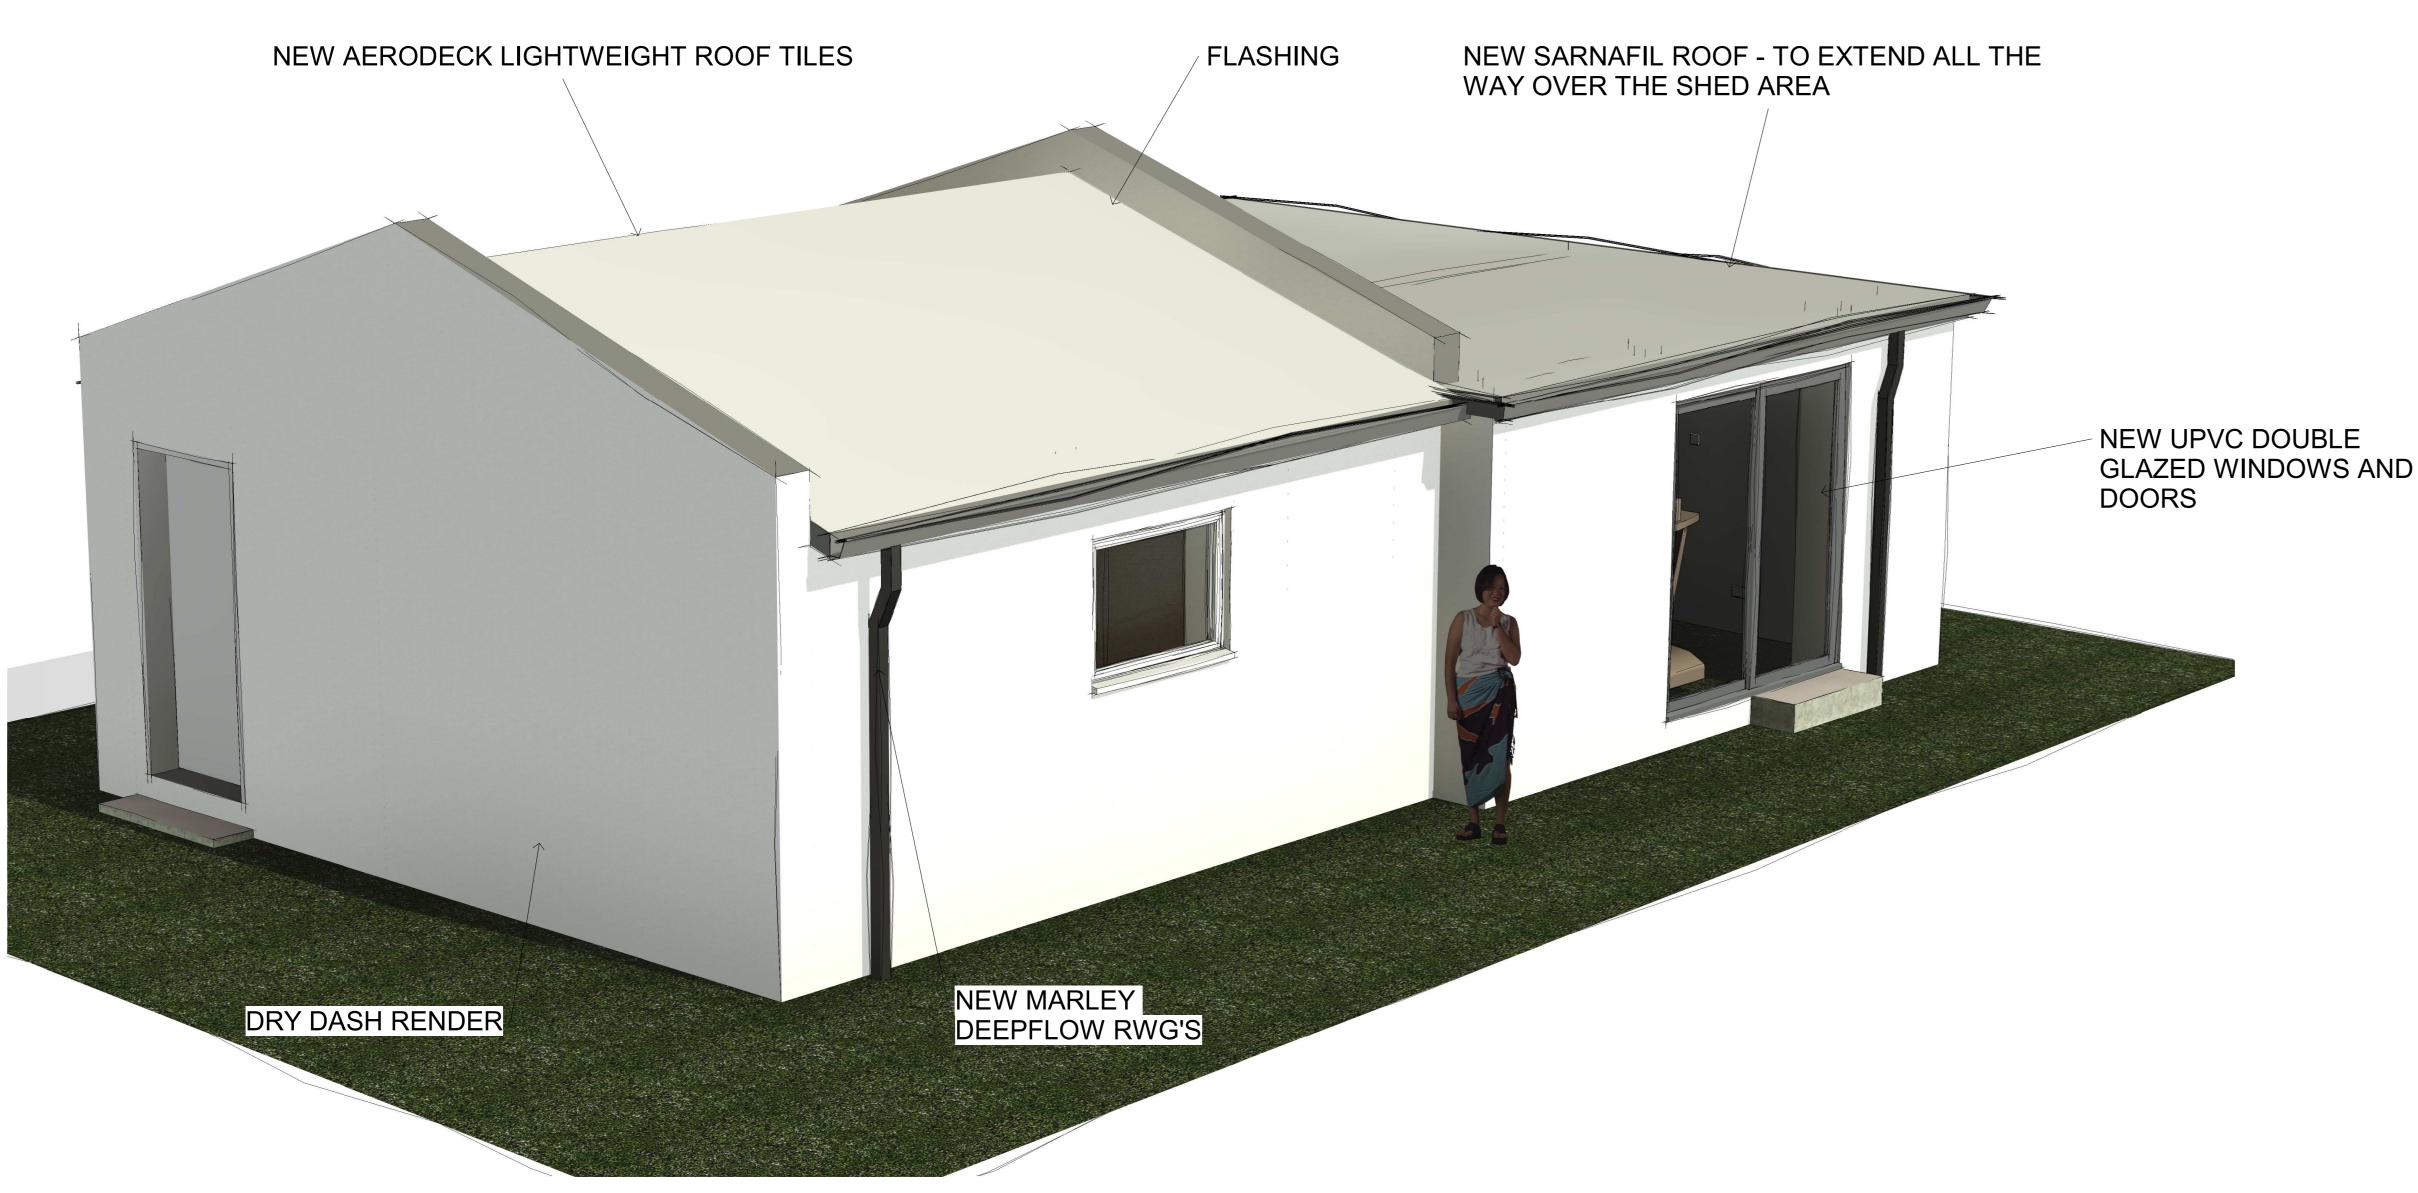

CONFIRMED BY THE CLIENT

DOORS AND WINDOWS

LIGHTWEIGHT ROOF TILES

NEW FLAT ROOF TO BE SARNAFIL

DOORS AND WINDOWS

DRAINAGE

NEW FLOOR LEVEL

300MM GRAVEL STRIP AT THE BASE