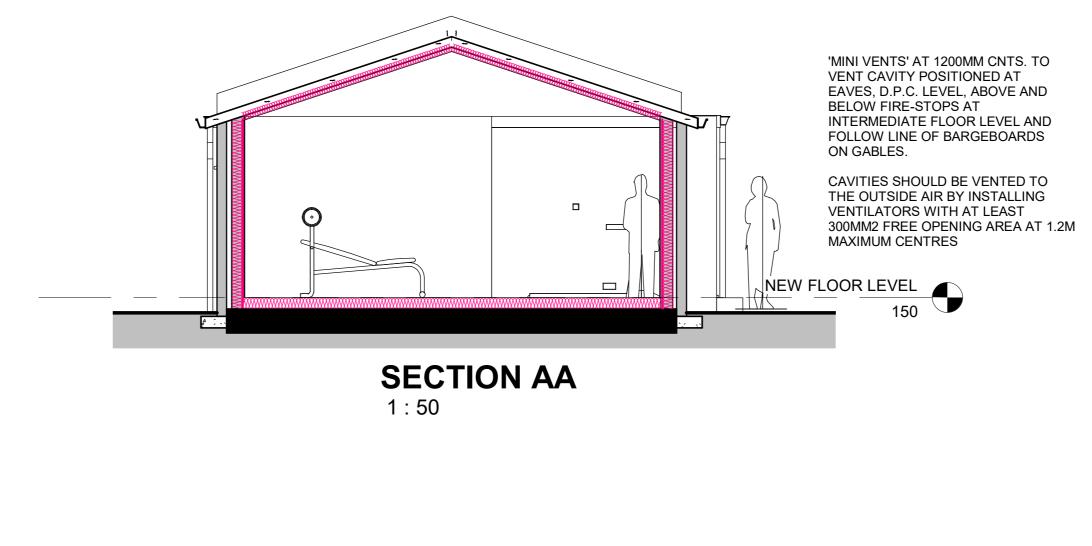

**EXISTING NORTH ELEVATION** 

PROPOSED NORTH ELEVATION 1:100

**EXISTING SOUTH ELEVATION** 1:100

**EXISTING EAST ELEVATION** 

PROPOSED SOUTH ELEVATION

NEW STONE COPING

1:100

MATERIAL PALETTE

CONFIRMED BY THE CLIENT

DOORS AND WINDOWS

LIGHTWEIGHT ROOF TILES

NEW FLAT ROOF TO BE SARNAFIL

DOORS AND WINDOWS

DRAINAGE

NEW FLOOR LEVEL

300MM GRAVEL STRIP AT THE BASE