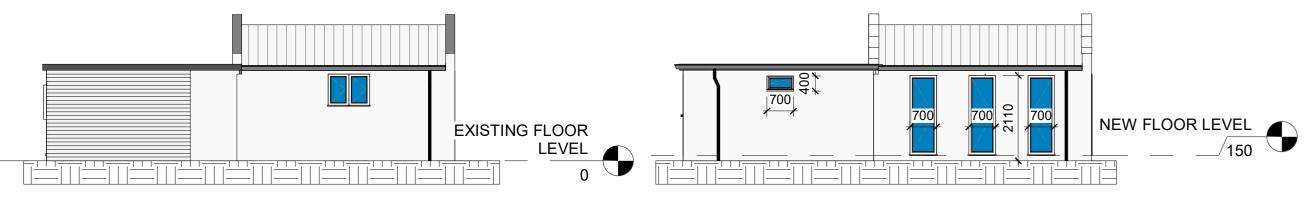

**EXISTING NORTH ELEVATION** 

PROPOSED NORTH ELEVATION 1:100

**EXISTING SOUTH ELEVATION** 1:100

**EXISTING EAST ELEVATION** 

PROPOSED SOUTH ELEVATION

NEW STONE COPING

1:100

MATERIAL PALETTE

1:100

**EXISTING WEST ELEVATION** 

PROPOSED WEST ELEVATION 1:100

PROPOSED EAST ELEVATION

0 10 20 40 60

SCALE 1:200

SCALE 1:100

SCALE 1:50

CONFIRMED BY THE CLIENT

DOORS AND WINDOWS

LIGHTWEIGHT ROOF TILES

NEW FLAT ROOF TO BE SARNAFIL

DOORS AND WINDOWS

DRAINAGE

NEW FLOOR LEVEL

300MM GRAVEL STRIP AT THE BASE