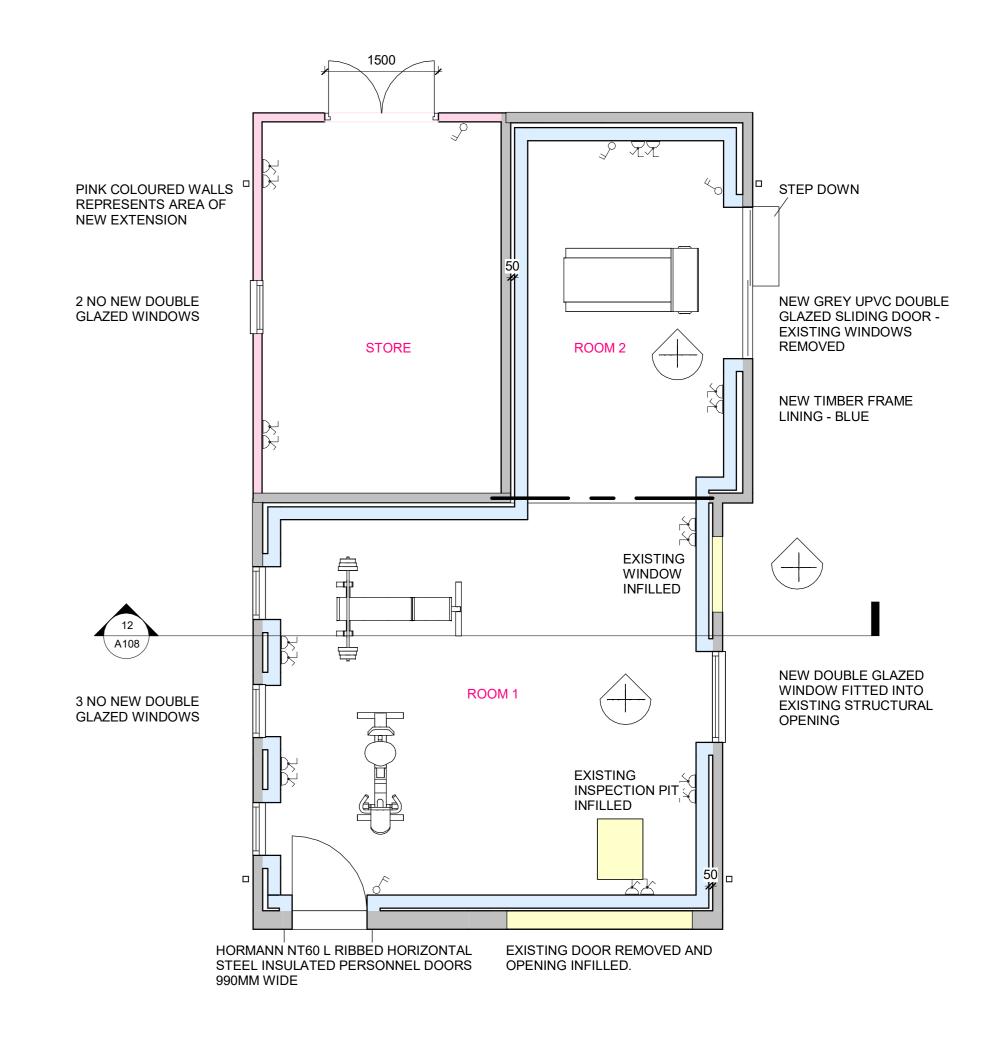

1:100

**EXISTING GARAGE FLOOR PLAN** 

GARAGE >

EXISTING INSPECTION PIT

3070

STORE

SHED

PROPOSED GARAGE FLOOR PLAN