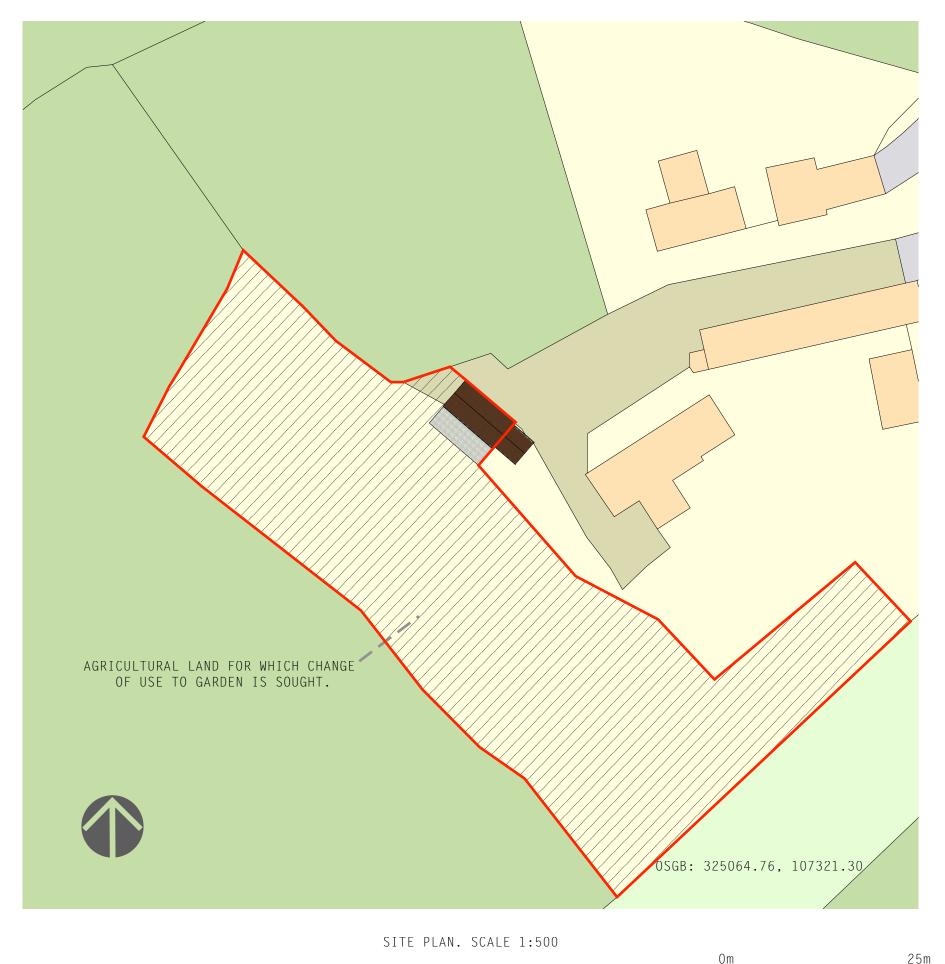

Scale 1:500

14 SEAFIELD RD, SEATON, EX12 2QS TEL: (01297) 23261 EMAIL: KDA@TAYLOR-WILKINSON.CO.UK

Drawn By: Scale:

PETER SELHURST 1:500 Paper Size: A3 LANDSCAPE Page: 1 OF 1 ⊥ UF 1 Date: January 21, 2021 Document ID: SP500\_AL App. Ref: N/A Revision: 1.4