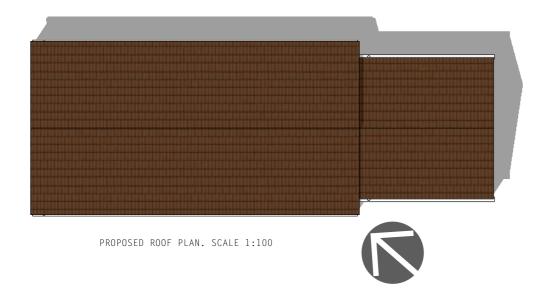

PROPOSED NORTH EAST ELEVATION. SCALE 1:100

PROPOSED NORTH WEST ELEVATION. SCALE 1:100

SUPPORTING PROJECTION. NO SCALE

10m 5m Scale 1:100