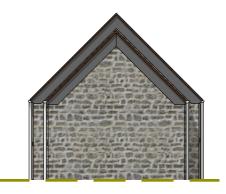

PROPOSED NORTH EAST ELEVATION. SCALE 1:100

PROPOSED NORTH WEST ELEVATION. SCALE 1:100

SUPPORTING PROJECTION. NO SCALE

10m 5m Scale 1:100