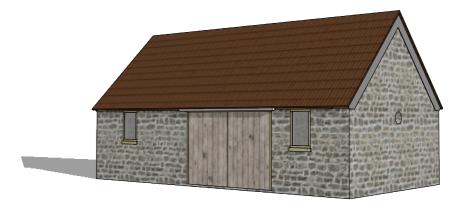

EXISTING ROOF PLAN. SCALE 1:100

EXISTING SOUTH WEST ELEVATION. SCALE 1:100

EXISTING NORTH EAST ELEVATION. SCALE 1:100

EXISTING SOUTH EAST ELEVATION. SCALE 1:100

EXISTING NORTH WEST ELEVATION. SCALE 1:100

EXISTING SUPPORTING PROJECTION. NO SCALE

Document ID: TYZACKEXI App. Ref: Revision: N/A 1.1

YARCOMBE

FARM,

NOI TYZACK : MOORPIT BARN CONVERS / ARCOMBE NAME: TY ADDRESS: EX14 9BG.  $\Box$ ROJI  $\Box$ 

SCALE DRAWINGS FOR PLANNING PURPOSES ONLY, DISCREPANCIES, ERRORS AND OMISSIONS SHOULD BE REPORTED. WHERE WORKS INVOLVE AN EXISTING BUILDING, ALL FLOOR LEVELS, WALL PLUMB/SQUARE/TRUE SHOULD BE CHECKED AND OTHER STRUCTURAL ELEMENTS SHOULD BE UNCOVERED PRIOR TO CONSTRUCTION. DRAWINGS BASED ON NONDESTRUCTIVE SURVEY ONLY AND THEREFORE FOR GUIDANCE PURPOSES ONLY.