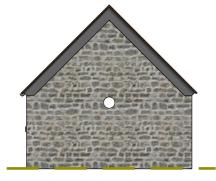

EXISTING ROOF PLAN. SCALE 1:100

EXISTING SOUTH WEST ELEVATION. SCALE 1:100

EXISTING NORTH EAST ELEVATION. SCALE 1:100

EXISTING SOUTH EAST ELEVATION. SCALE 1:100

EXISTING NORTH WEST ELEVATION. SCALE 1:100

EXISTING SUPPORTING PROJECTION. NO SCALE

Document ID: TYZACKEXI App. Ref: Revision: N/A 1.1

YARCOMBE

FARM,

NOI TYZACK : MOORPIT BARN CONVERS / ARCOMBE NAME: TY ADDRESS: EX14 9BG.  $\Box$ ROJI  $\Box$ 

SCALE DRAWINGS FOR PLANNING PURPOSES ONLY, DISCREPANCIES, ERRORS AND OMISSIONS SHOULD BE REPORTED. WHERE WORKS INVOLVE AN EXISTING BUILDING, ALL FLOOR LEVELS, WALL PLUMB/SQUARE/TRUE SHOULD BE CHECKED AND OTHER STRUCTURAL ELEMENTS SHOULD BE UNCOVERED PRIOR TO CONSTRUCTION. DRAWINGS BASED ON NONDESTRUCTIVE SURVEY ONLY AND THEREFORE FOR GUIDANCE PURPOSES ONLY.