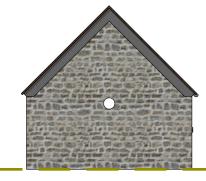

EXISTING ROOF PLAN. SCALE 1:100

EXISTING SOUTH WEST ELEVATION. SCALE 1:100

EXISTING NORTH EAST ELEVATION. SCALE 1:100

EXISTING SOUTH EAST ELEVATION. SCALE 1:100

EXISTING NORTH WEST ELEVATION. SCALE 1:100

EXISTING SUPPORTING PROJECTION. NO SCALE

Document ID: TYZACKEXI App. Ref: Revision: N/A 1.1

YARCOMBE

FARM,

NOI TYZACK : MOORPIT BARN CONVERS / ARCOMBE NAME: TY ADDRESS: EX14 9BG.  $\Box$ ROJI  $\Box$ 

SCALE DRAWINGS FOR PLANNING PURPOSES ONLY, DISCREPANCIES, ERRORS AND OMISSIONS SHOULD BE REPORTED. WHERE WORKS INVOLVE AN EXISTING BUILDING, ALL FLOOR LEVELS, WALL PLUMB/SQUARE/TRUE SHOULD BE CHECKED AND OTHER STRUCTURAL ELEMENTS SHOULD BE UNCOVERED PRIOR TO CONSTRUCTION. DRAWINGS BASED ON NONDESTRUCTIVE SURVEY ONLY AND THEREFORE FOR GUIDANCE PURPOSES ONLY.