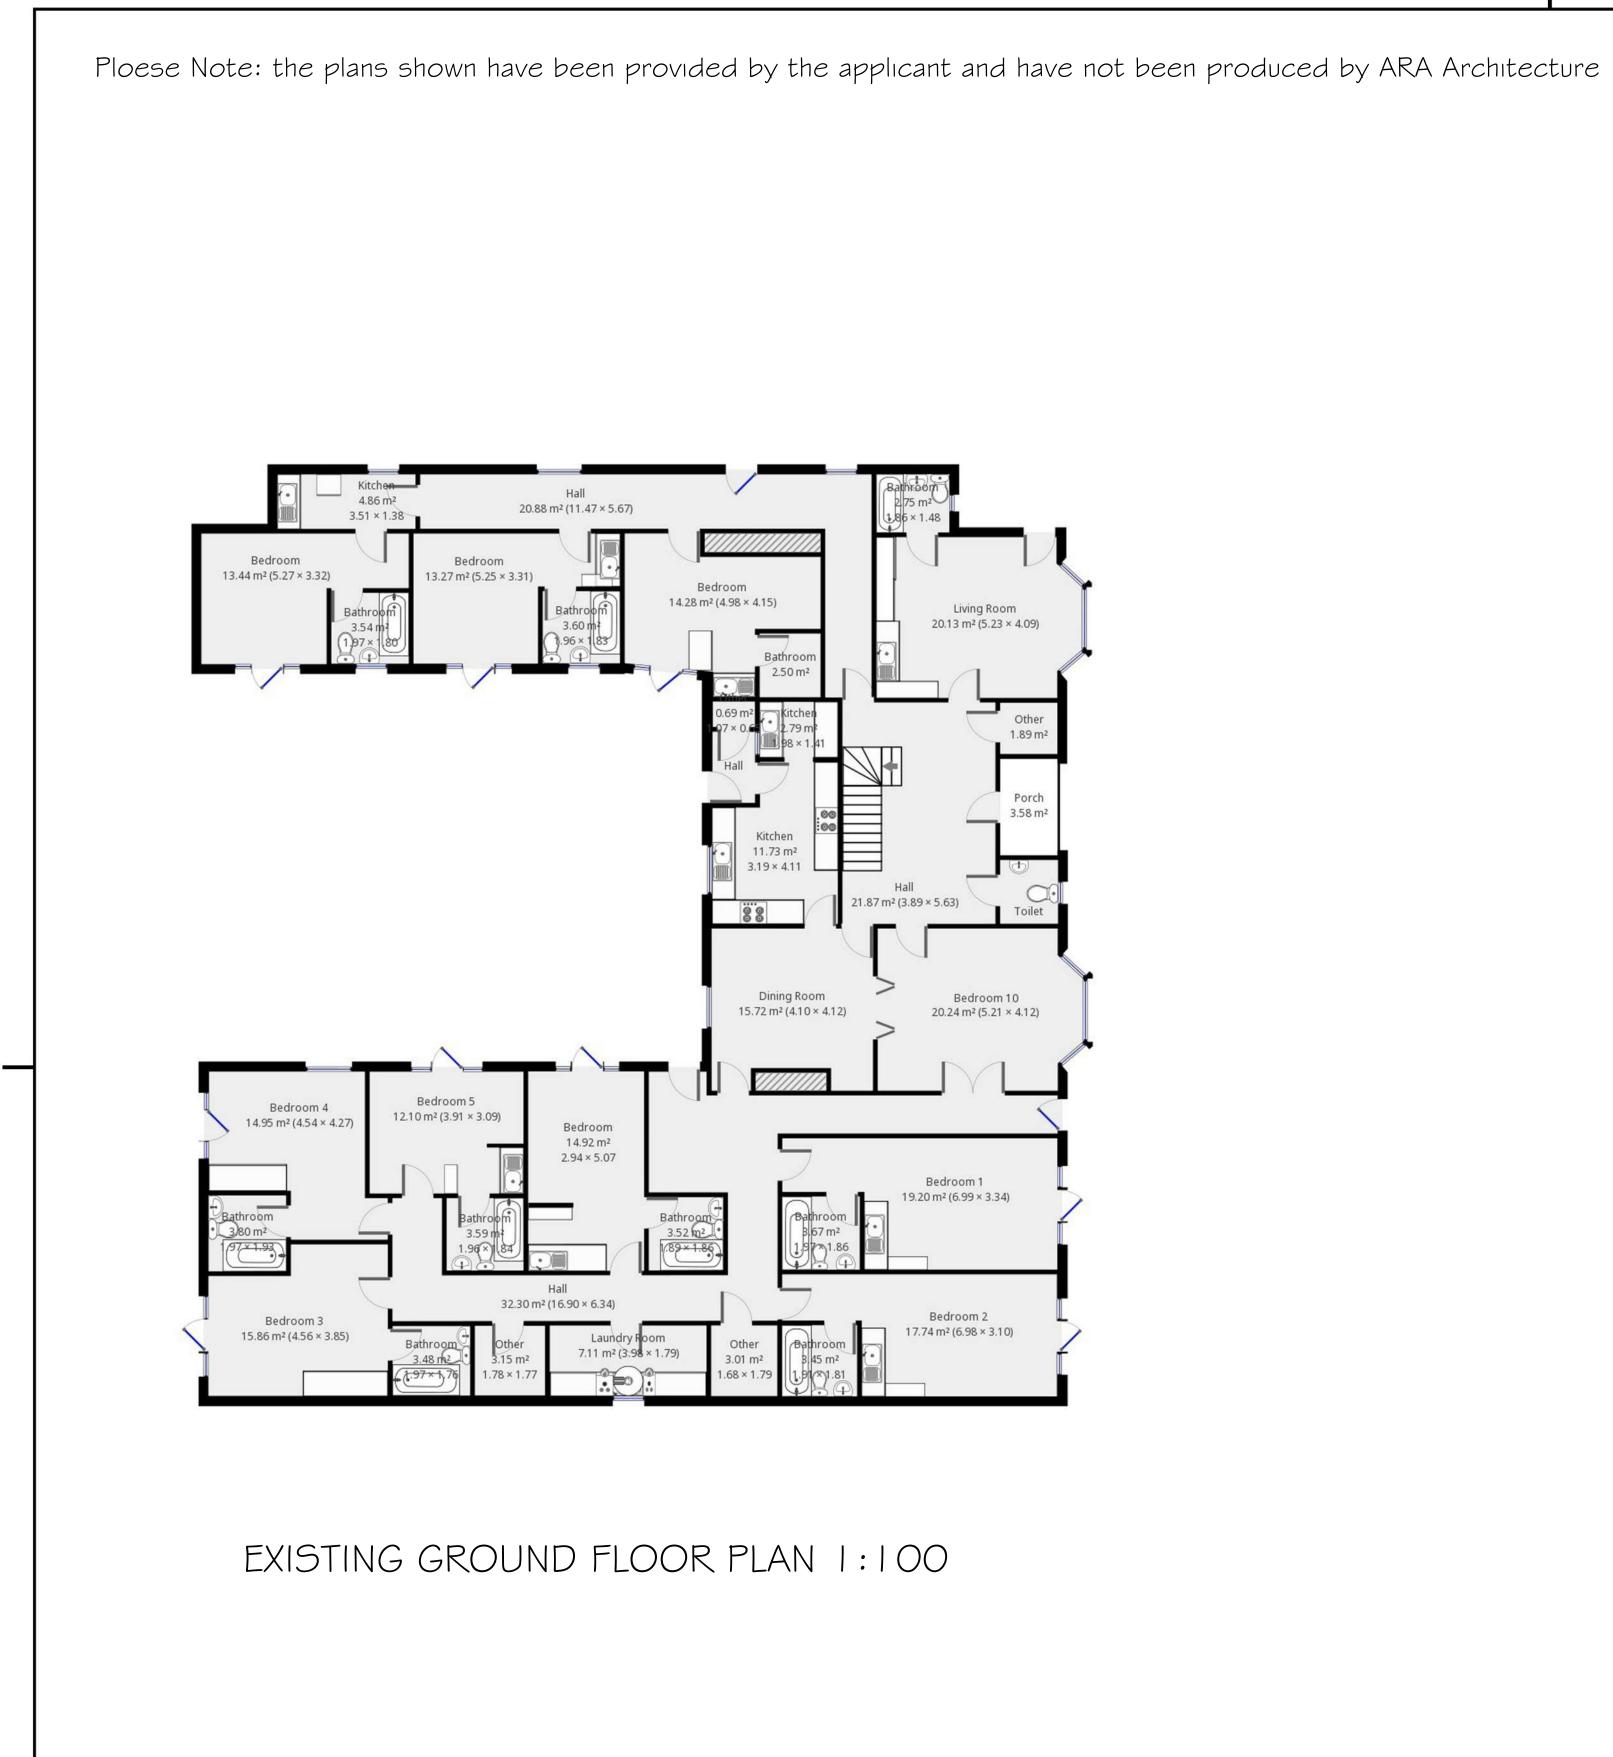

EXISTING FIRST FLOOR PLAN 1:100

IMPORTANT NOTES: Any discrepancies must be reported to ARA Architecture before proceeding. Figured dimensions only are to be worked from. This drawing remains the copyright of ARA Architecture. This drawing is supplied in order to gain Planning Permission and Building Regulations Approval only and is not to be used as a working drawing unless the Builder or Owner verifies the accuracy of the drawings by checking all dimensions, details, angles and notes on site before work commences or ordering any materials. The Owner is to check his own deeds to verify that no restrictions or covenants exist to prevent building. DO NOT SCALE OFF THIS DRAWING