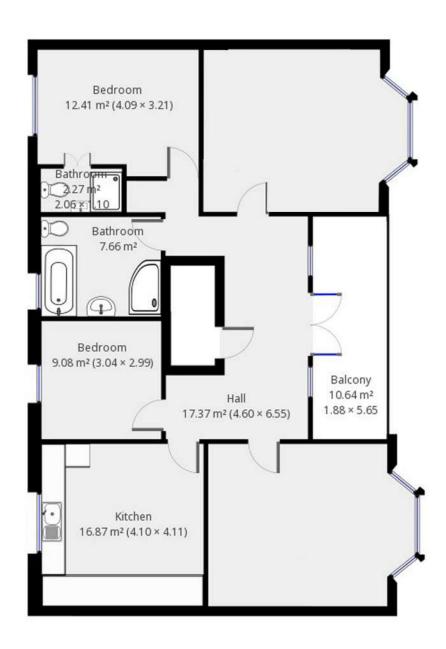

EXISTING FIRST FLOOR PLAN 1:100

IMPORTANT NOTES: Any discrepancies must be reported to ARA Architecture before proceeding. Figured dimensions only are to be worked from. This drawing remains the copyright of ARA Architecture. This drawing is supplied in order to gain Planning Permission and Building Regulations Approval only and is not to be used as a working drawing unless the Builder or Owner verifies the accuracy of the drawings by checking all dimensions, details, angles and notes on site before work commences or ordering any materials. The Owner is to check his own deeds to verify that no restrictions or covenants exist to prevent building. DO NOT SCALE OFF THIS DRAWING