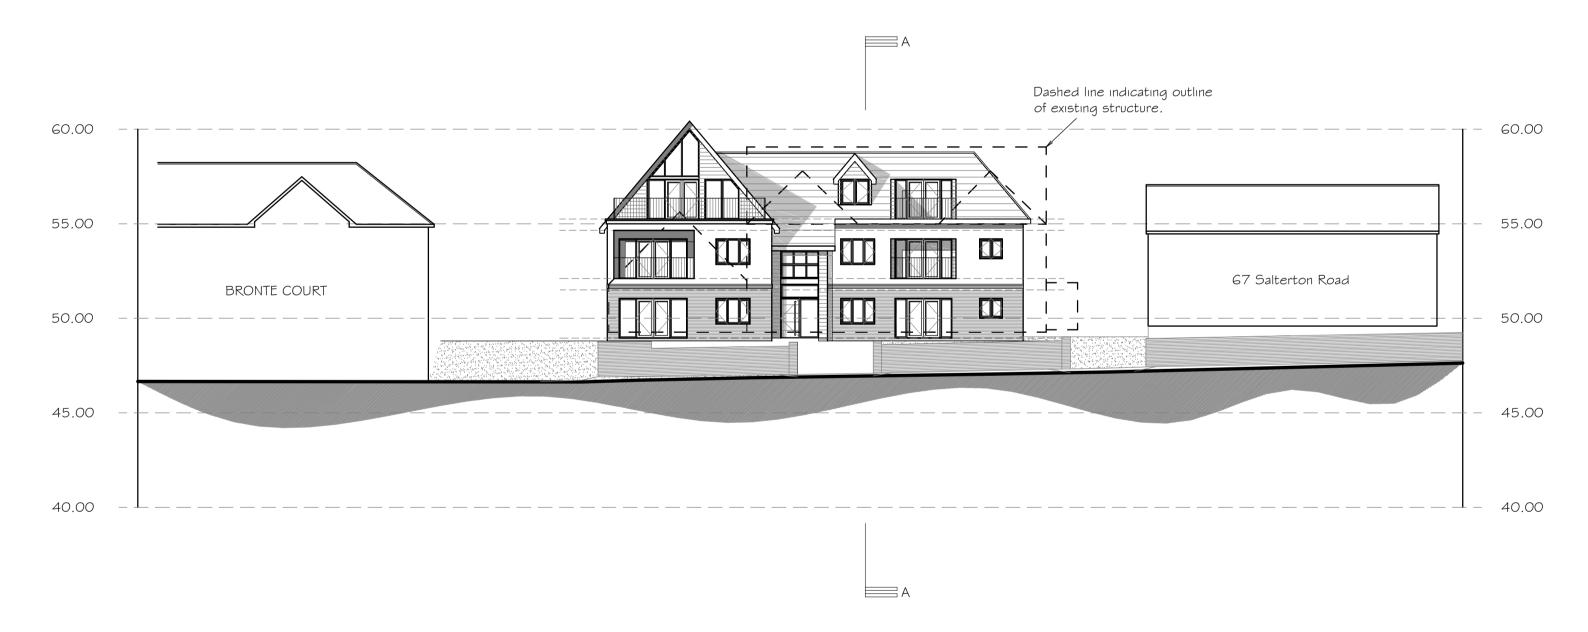

## SITE SECTION AA 1:200

STREET SCENE SALTERTON ROAD (SOUTH EAST) ELEVATION 1:200

SITE PLAN KEY 1:1000

project

IMPORTANT NOTES:

Any discrepancies must be reported to ARA

Figured dimensions only are to be worked from. This drawing remains the copyright of the ARA

PROPOSED REDEVELOPMENT AT 65 SALTERTON ROAD EXMOUTH EX8 2EJ

drawing

PROPOSED SITE SECTION AND STREET SCENE

scale 1:200@A1 drawn
date February 2020 checked
drawing no.

o no

architecture

39 Rolle Street, Exmouth, Devon, EX8 2SN tel: (01395) 271619 fax: (01395) 270386 e-mail: info@ara-architecture.co.uk