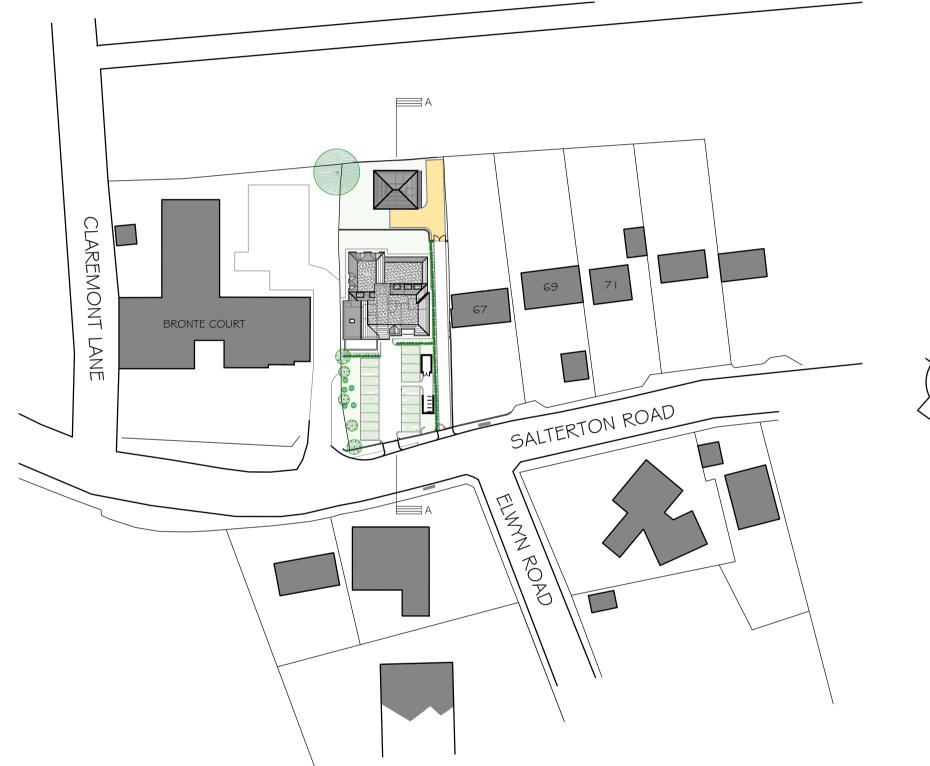

## SITE SECTION AA 1:200

STREET SCENE SALTERTON ROAD (SOUTH EAST) ELEVATION 1:200

SITE PLAN KEY 1:1000

project

IMPORTANT NOTES:

Any discrepancies must be reported to ARA

Figured dimensions only are to be worked from. This drawing remains the copyright of the ARA

PROPOSED REDEVELOPMENT AT 65 SALTERTON ROAD EXMOUTH EX8 2EJ

drawing

PROPOSED SITE SECTION AND STREET SCENE

scale 1:200@A1 drawn
date February 2020 checked
drawing no.

o no

architecture

39 Rolle Street, Exmouth, Devon, EX8 2SN tel: (01395) 271619 fax: (01395) 270386 e-mail: info@ara-architecture.co.uk