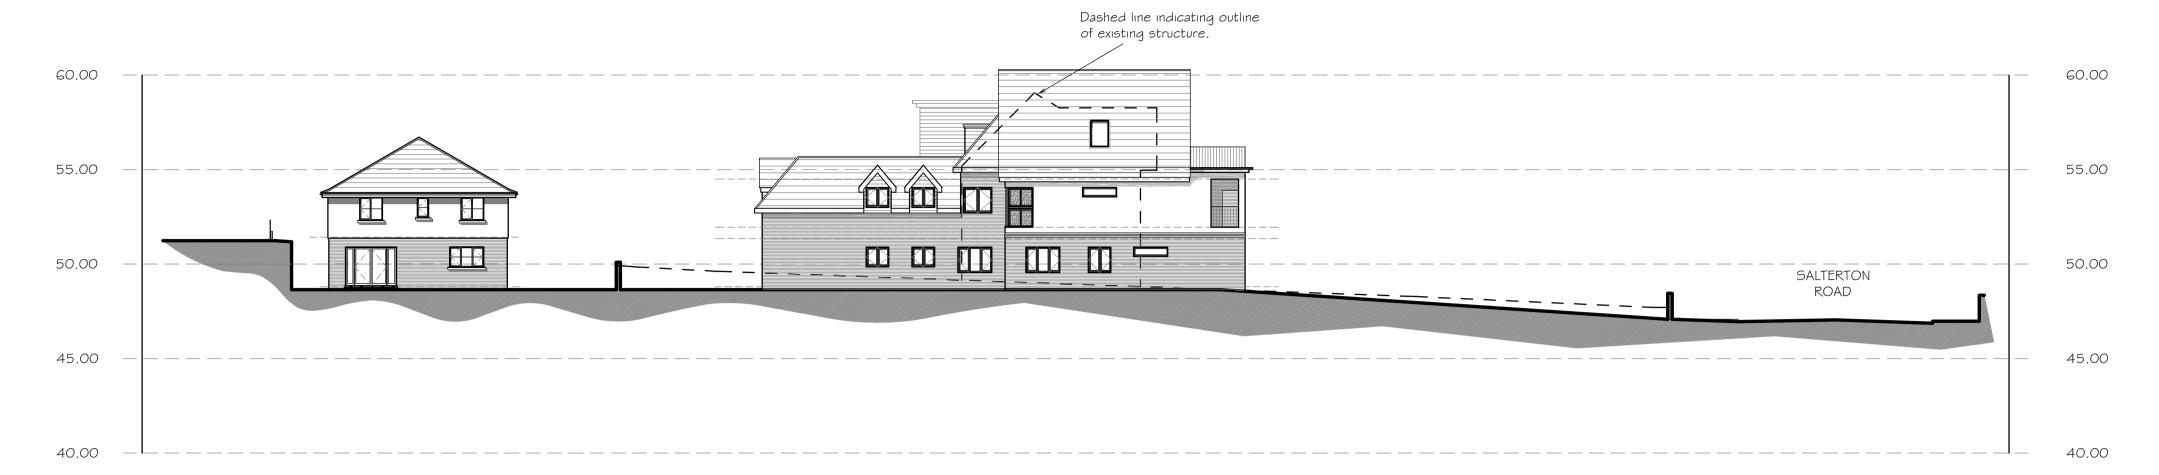

## SITE SECTION AA 1:200

STREET SCENE SALTERTON ROAD (SOUTH EAST) ELEVATION 1:200

SITE PLAN KEY 1:1000

project

IMPORTANT NOTES:

Any discrepancies must be reported to ARA

Figured dimensions only are to be worked from. This drawing remains the copyright of the ARA

PROPOSED REDEVELOPMENT AT 65 SALTERTON ROAD EXMOUTH EX8 2EJ

drawing

PROPOSED SITE SECTION AND STREET SCENE

scale 1:200@A1 drawn
date February 2020 checked
drawing no.

o no

architecture

39 Rolle Street, Exmouth, Devon, EX8 2SN tel: (01395) 271619 fax: (01395) 270386 e-mail: info@ara-architecture.co.uk