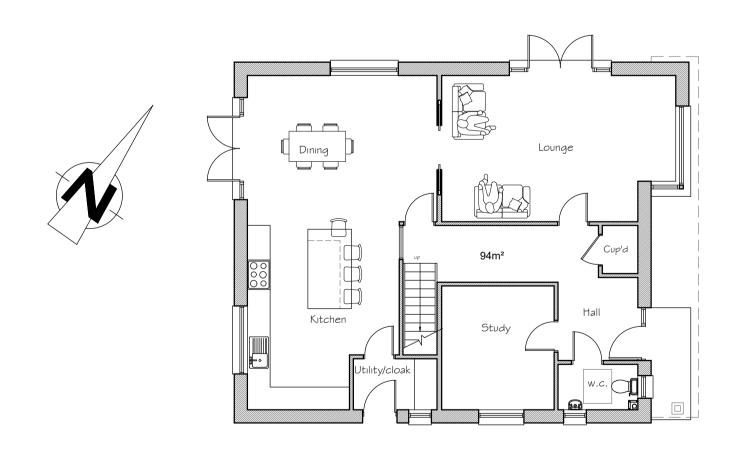

DO NOT SCALE OFF THIS DRAWING

GROUND FLOOR PLAN 1:100

FIRST FLOOR PLAN 1:100

Rev D: 28-10-20 Revisions to design Rev C: 05-08-20 Revisions following refusal

notice Rev B: 18-02-20 Drawing updated. Rev A: 07-02-20 Prepared for planning.

## PROPOSED FLOOR PLANS

scale |:|00 @ A| date JAN 2020

8020-102

architecture

39 Rolle Street, Exmouth, Devon, EX8 2SN tel: (01395) 271619 fax: (01395) 270386 e—mail: info@ara—architecture.co.uk

1:100 SCALE BAR - IN METERS