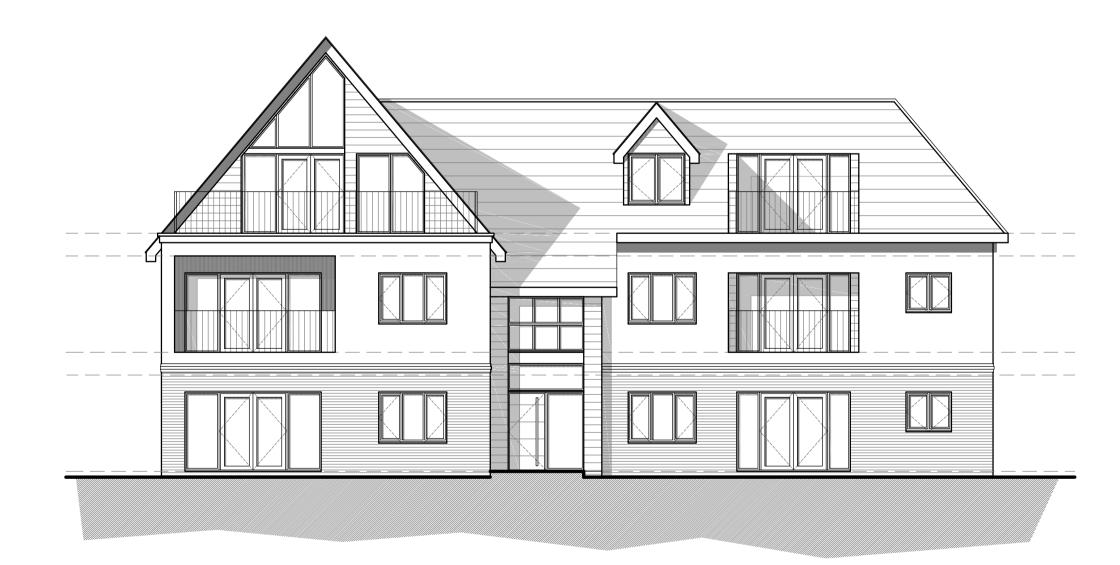

restrictions or covenants exist to prevent building. DO NOT SCALE OFF THIS DRAWING

NORTH WEST (REAR) ELEVATION 1:100

SOUTH WEST (SIDE) ELEVATION 1:100

SOUTH EAST (FRONT) ELEVATION 1:100

NORTH EAST (SIDE) ELEVATION 1:100