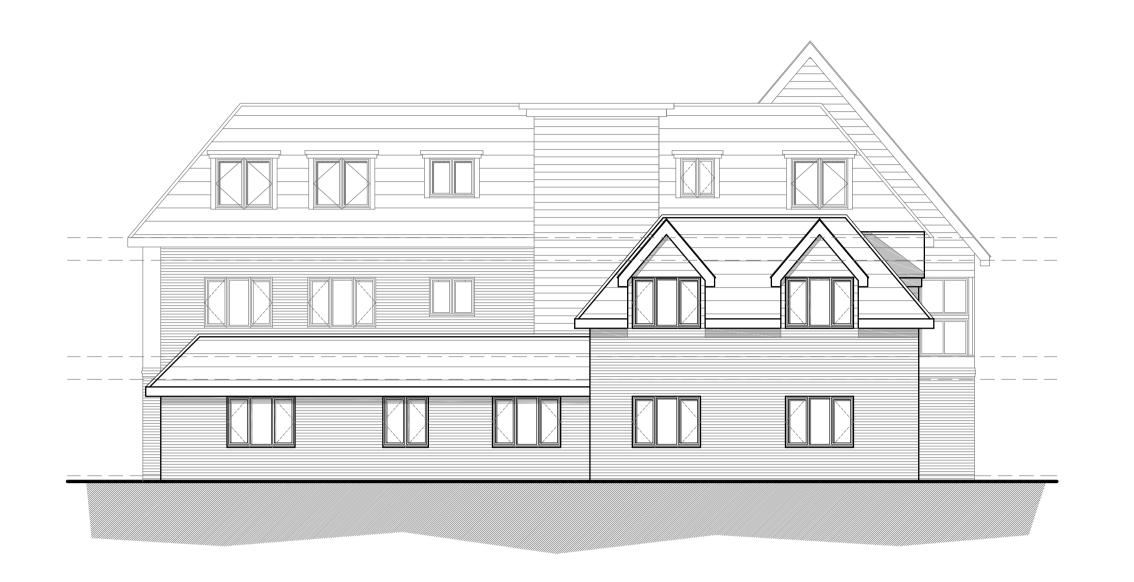

restrictions or covenants exist to prevent building. DO NOT SCALE OFF THIS DRAWING

NORTH WEST (REAR) ELEVATION 1:100

SOUTH WEST (SIDE) ELEVATION 1:100

SOUTH EAST (FRONT) ELEVATION 1:100

NORTH EAST (SIDE) ELEVATION 1:100