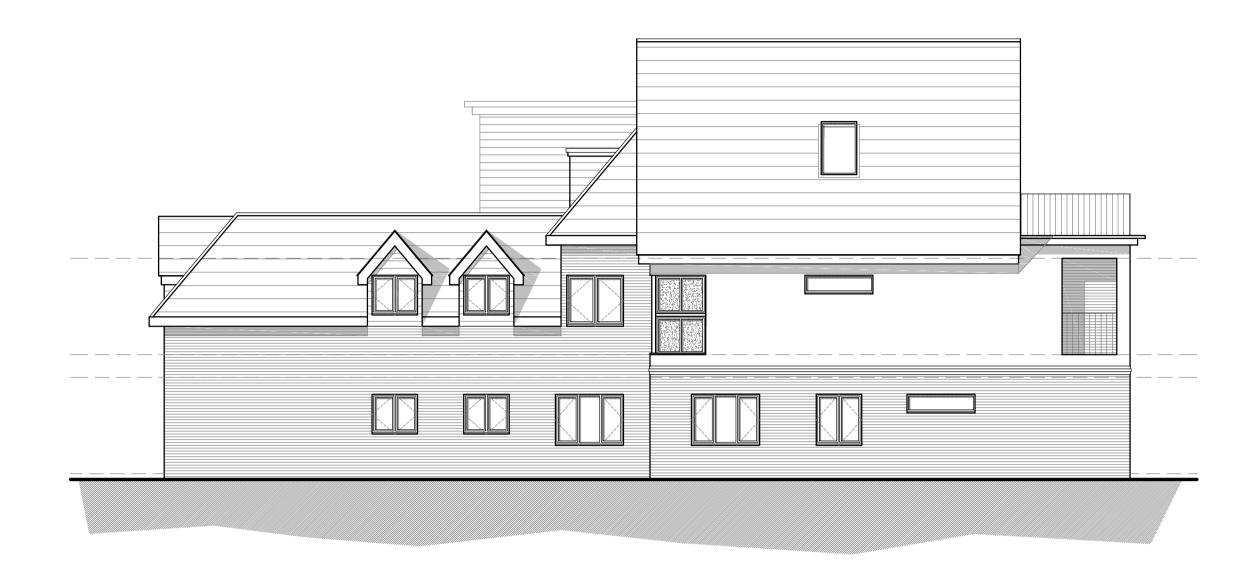

restrictions or covenants exist to prevent building. DO NOT SCALE OFF THIS DRAWING

NORTH WEST (REAR) ELEVATION 1:100

SOUTH WEST (SIDE) ELEVATION 1:100

SOUTH EAST (FRONT) ELEVATION 1:100

NORTH EAST (SIDE) ELEVATION 1:100