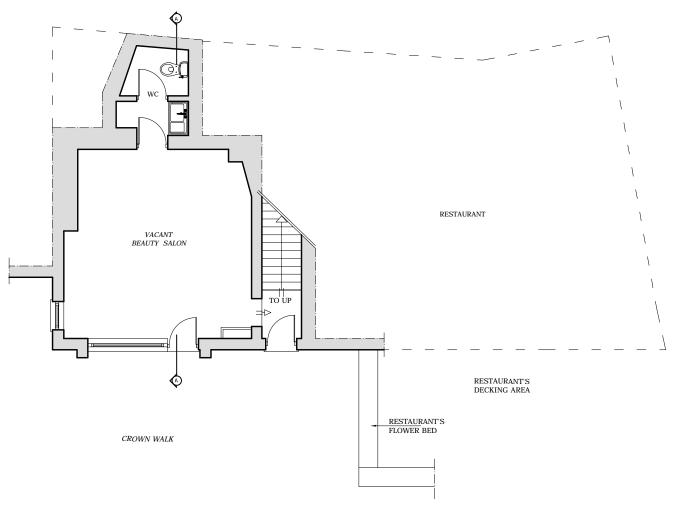

## EXISTING GROUND FLOOR PLAN

SCALE: 1/100

EXISTING FIRST FLOOR PLAN

SCALE: 1/100

EXISTING GROUND FLOOR AREA:  $28.30~\text{m}^2$  EXISTING FIRST FLOOR AREA:  $75.77~\text{m}^2$  EXISTING TOTAL FLOOR AREA:  $99.57~\text{m}^2$ 