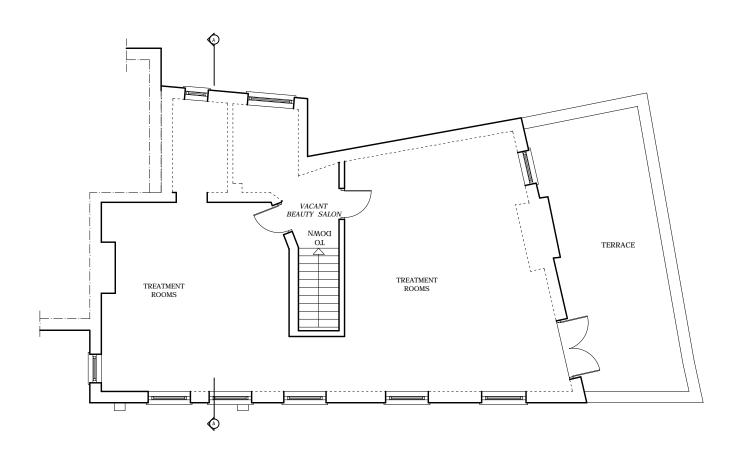

## EXISTING GROUND FLOOR PLAN

SCALE: 1/100

EXISTING FIRST FLOOR PLAN

SCALE: 1/100

EXISTING GROUND FLOOR AREA:  $28.30~\text{m}^2$  EXISTING FIRST FLOOR AREA:  $75.77~\text{m}^2$  EXISTING TOTAL FLOOR AREA:  $99.57~\text{m}^2$ 