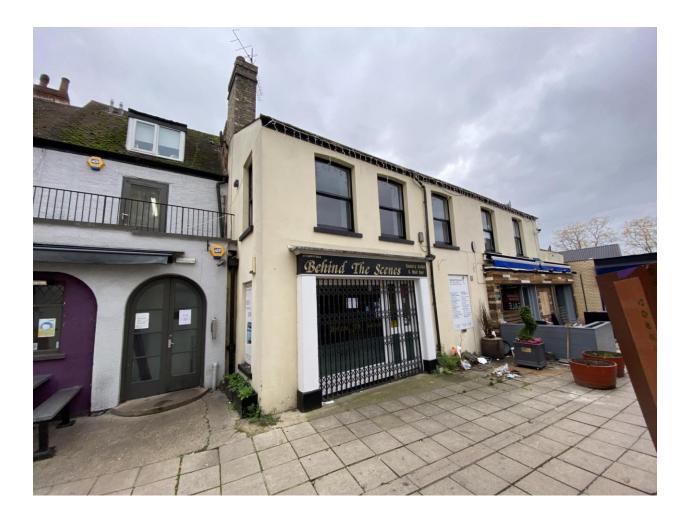

# **Layout:**

The existing building frontage is on Crown Walk. The property is a two storey terraced building with surrounding building of two storey.

#### Access

The entrance is on Crown Walk. Public transport is well provided for in the locality. There are numerous bus stops.

Address: 14 MARSH CLOSE EN8 7JF

Mobile: 078 8787 11 49
Web: www.sayarchitects.co.uk
E-mail: info@sayar.co.uk