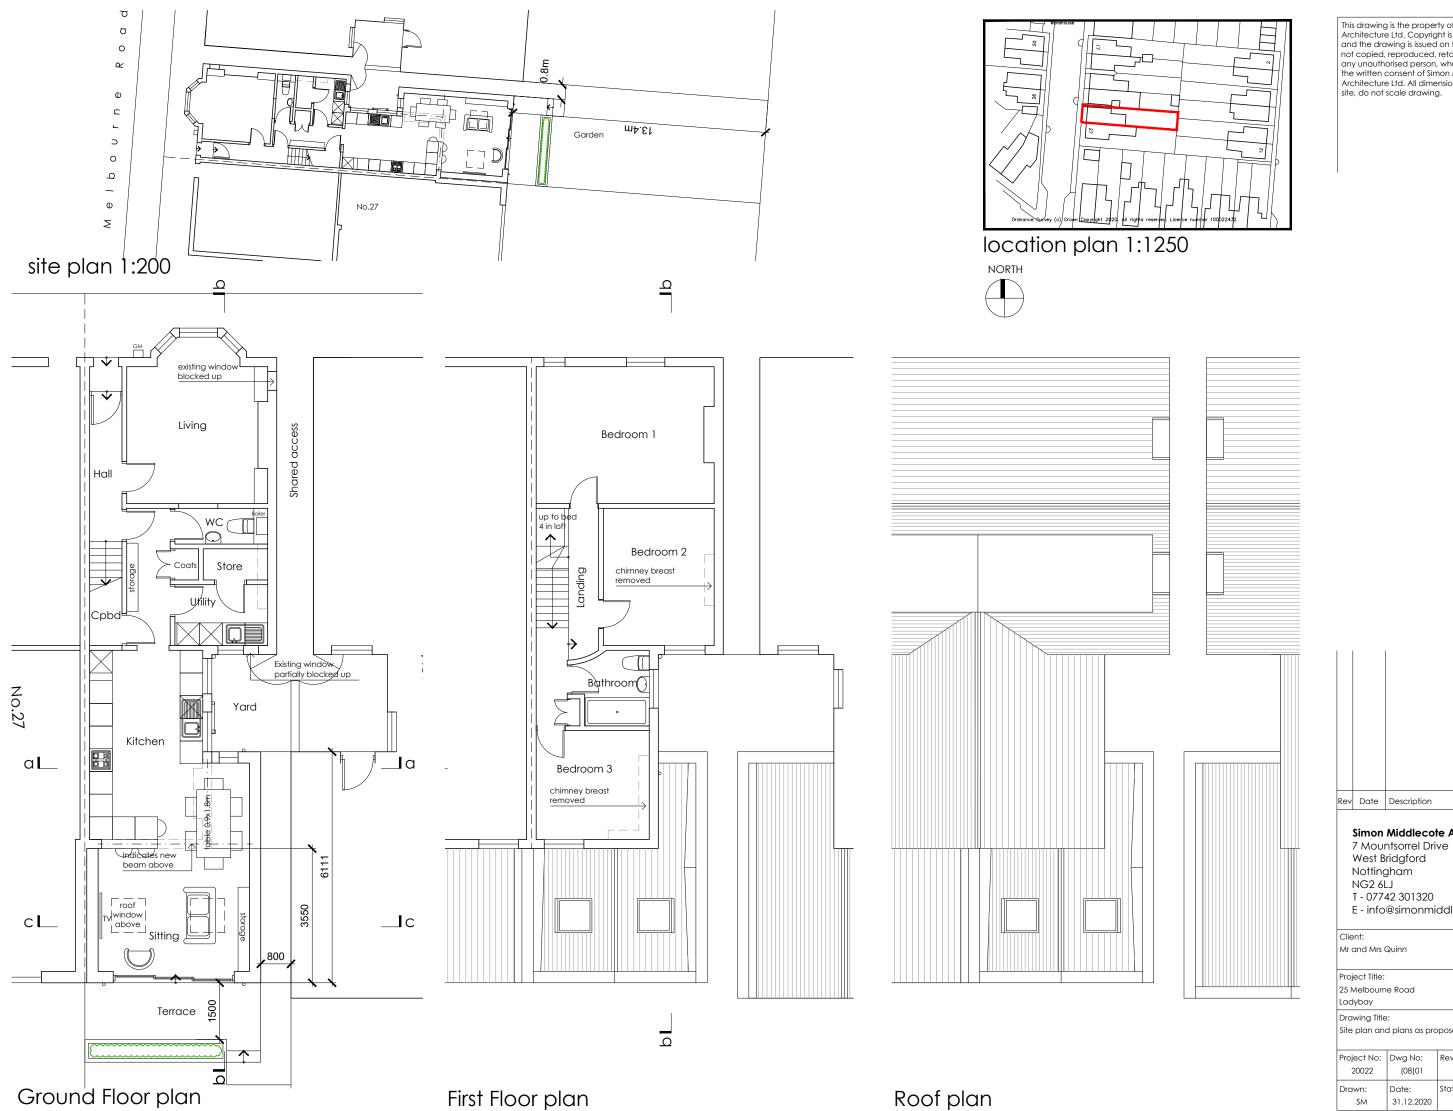

This drawing is the property of Simon Middlecote Architecture Ltd. Copyright is reserved by them and the drawing is issued on the condition that it is not copied, reproduced, retained or disclosed to any unauthorised person, wholly or in part without the written consent of Simon Middlecote Architecture Ltd. All dimensions to be verified on site, do not scale drawing.

| Rev                               | Date | Description | Ву |  |  |
|-----------------------------------|------|-------------|----|--|--|
|                                   |      |             |    |  |  |
| Simon Middlecote Architecture Ltd |      |             |    |  |  |

- T 07742 301320
- E info@simonmiddlecote.co.uk

Mr and Mrs Quinn

Project Title: 25 Melbourne Road

Site plan and plans as proposed

| Project No: | Dwg No:    | Revision:     | Scale:    |
|-------------|------------|---------------|-----------|
| 20022       | (08)01     | -             | 1:200/100 |
| Drawn:      | Date:      | Status:       |           |
| SM          | 31.12.2020 | SCHEME DESIGN |           |
|             |            |               |           |