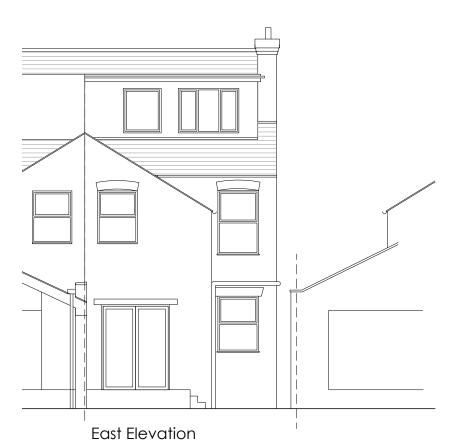

Ladybay

Drawing Title: Sections and elevations as existing

| Project No: | Dwg No:    | Revision: | Scale: |  |
|-------------|------------|-----------|--------|--|
| 20022       | (02)02     | -         | 1:100  |  |
| Drawn:      | Date:      | Status:   | us:    |  |
| SM          | 04.12.2020 | SURVEY    |        |  |