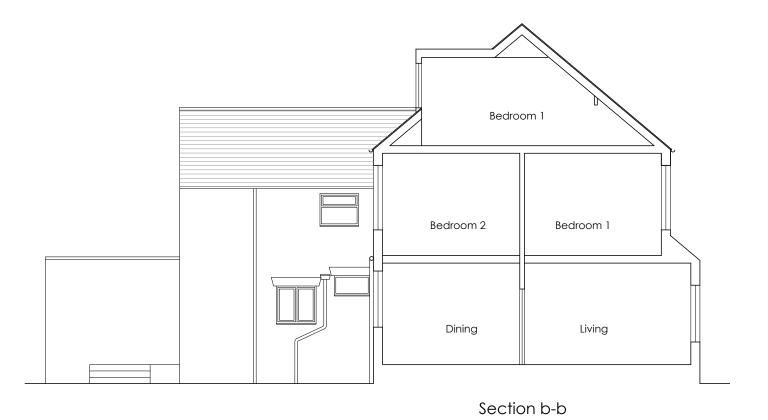

Ladybay

Drawing Title: Sections and elevations as existing

| Project No: | Dwg No:    | Revision: | Scale: |  |
|-------------|------------|-----------|--------|--|
| 20022       | (02)02     | -         | 1:100  |  |
| Drawn:      | Date:      | Status:   | us:    |  |
| SM          | 04.12.2020 | SURVEY    |        |  |