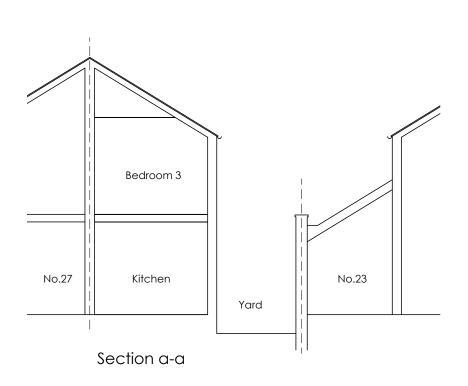

Ladybay

Drawing Title: Sections and elevations as existing

| Project No: | Dwg No:    | Revision: | Scale: |  |
|-------------|------------|-----------|--------|--|
| 20022       | (02)02     | -         | 1:100  |  |
| Drawn:      | Date:      | Status:   | us:    |  |
| SM          | 04.12.2020 | SURVEY    |        |  |