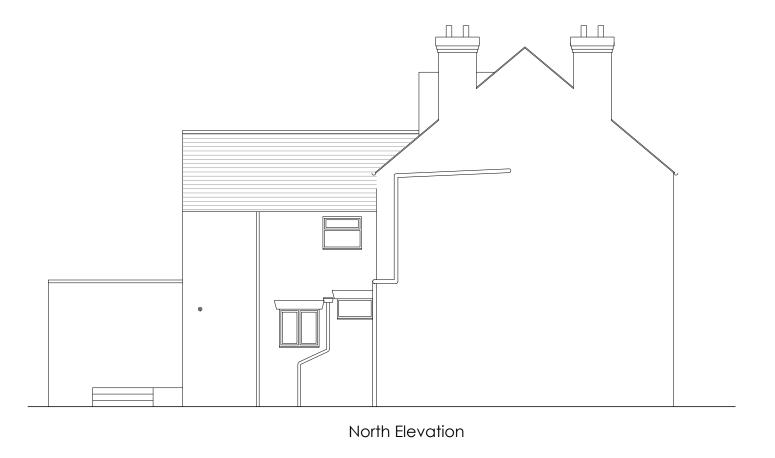

Ladybay

Drawing Title: Sections and elevations as existing

| Project No: | Dwg No:    | Revision: | Scale: |  |
|-------------|------------|-----------|--------|--|
| 20022       | (02)02     | -         | 1:100  |  |
| Drawn:      | Date:      | Status:   | us:    |  |
| SM          | 04.12.2020 | SURVEY    |        |  |