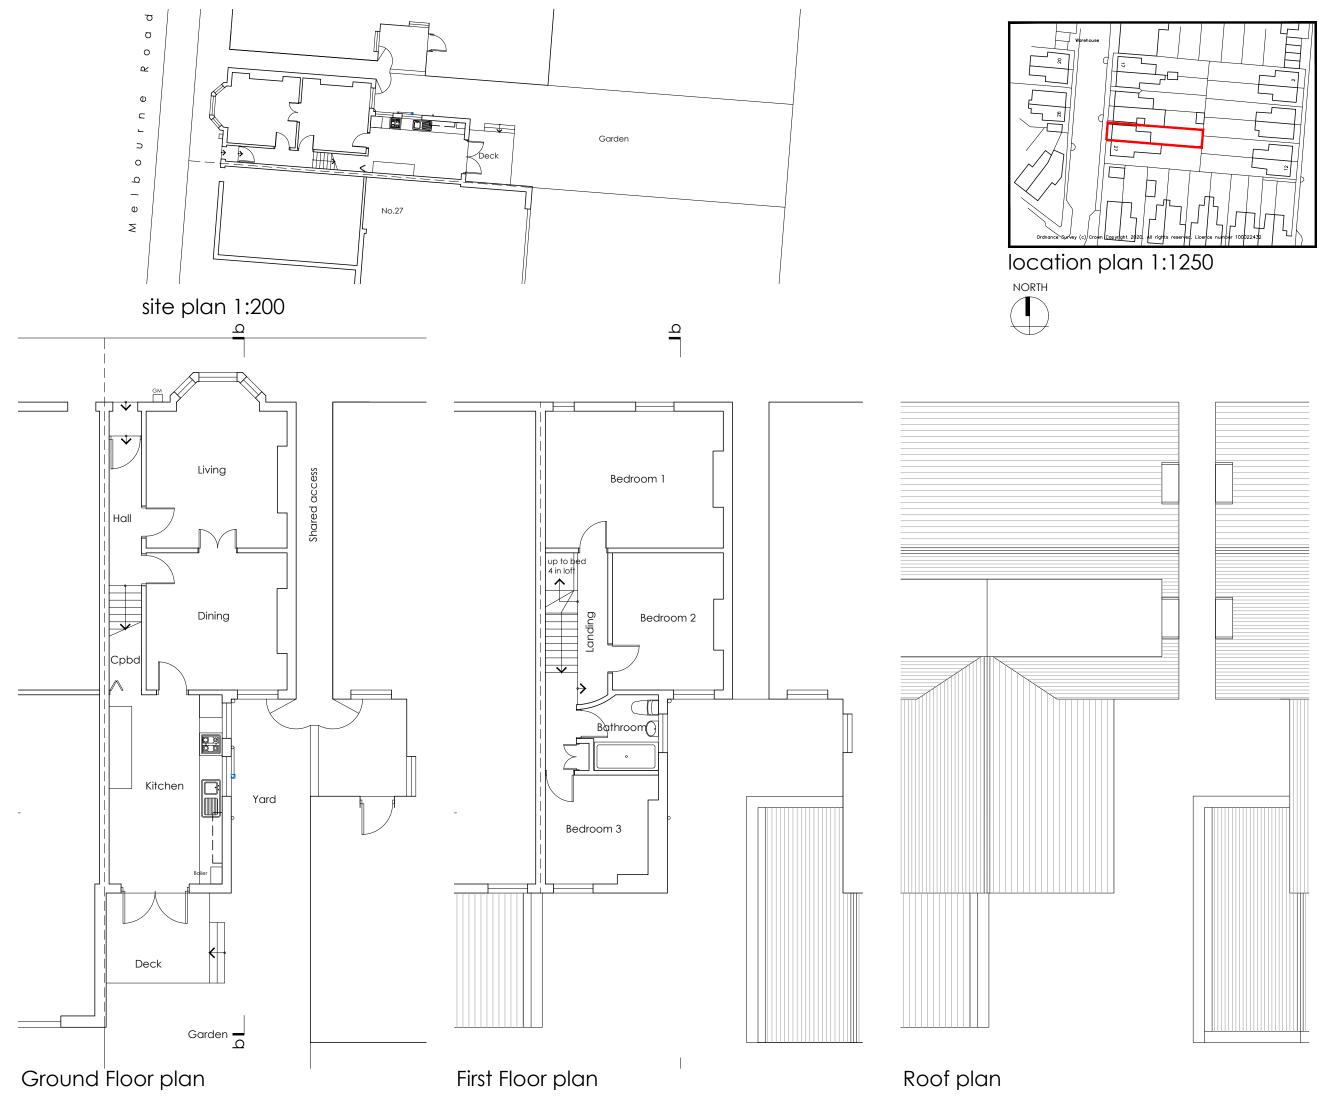

| Rev                                       | Date                                                                                                                                | Description                                                                       |               |  |
|-------------------------------------------|-------------------------------------------------------------------------------------------------------------------------------------|-----------------------------------------------------------------------------------|---------------|--|
|                                           |                                                                                                                                     |                                                                                   |               |  |
|                                           | 7 Moui<br>West B<br>Notting<br>NG2 61<br>T - 077,<br>E - info                                                                       |                                                                                   | ve            |  |
| Clie                                      | 7 Moui<br>West B<br>Notting<br>NG2 61<br>T - 077,<br>E - info                                                                       | ntsorrel Dri<br>ridgford<br>Jam<br>42 301320<br>@simonmi                          | ve            |  |
| Clie<br>Mr<br>Proj<br>25 I                | 7 Moui<br>West B<br>Notting<br>NG2 61<br>T - 077<br>E - info                                                                        | ntsorrel Dri<br>ridgford<br>gham<br>J<br>42 301320<br>@simonmi<br>Quinn           | ve            |  |
| Clie<br>Mr<br>25 I<br>Lac                 | 7 Mour<br>West B<br>Notting<br>NG2 6I<br>T - 077,<br>E - info<br>ent:<br>and Mrs 6<br>ect Title:<br>Welbourn<br>lybay<br>wing Title | ntsorrel Dri<br>ridgford<br>gham<br>J<br>42 301320<br>@simonmi<br>Quinn<br>Quinn  | ve<br>ddlecot |  |
| Clie<br>Mr<br>25 I<br>Lac<br>Site<br>Proj | 7 Mour<br>West B<br>Notting<br>NG2 6I<br>T - 077,<br>E - info<br>ent:<br>and Mrs 6<br>ect Title:<br>Welbourn<br>lybay<br>wing Title | ntsorrel Dri<br>ridgford<br>gham<br>J<br>42 301320<br>@simonmi<br>Quinn<br>e Road | ve<br>ddlecot |  |