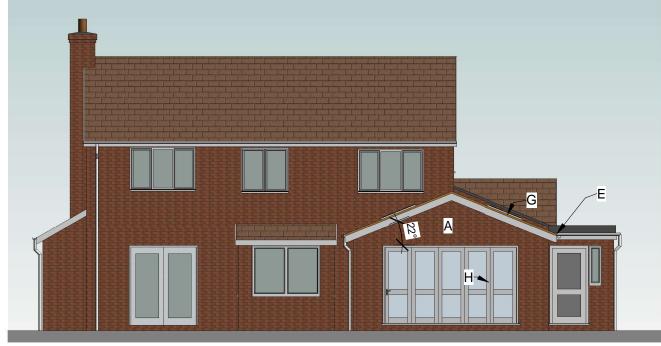

Proposed Front Elevation
1:100

Proposed Side Elevation L

Proposed Rear Elevation 1:100

**Proposed Side Elevation R** 1:100

| MATERIALS KEY |                                                                      |  |
|---------------|----------------------------------------------------------------------|--|
| Α             | RED BRICK.                                                           |  |
| В             | RED ROOF TILES.                                                      |  |
| С             | UPVC WINDOWS                                                         |  |
| D             | COMPOSITE FRONT DOOR.                                                |  |
| E             | DOWNPIPES AND GUTTERS UPVC WHITE PLASTIC                             |  |
| F             | FLAT ROOF WITH EPDM.                                                 |  |
| G             | ROOF WINDOW.                                                         |  |
| Н             | BIFOLD DOOR.                                                         |  |
| l             | CONSERVATOR ROOF WITH GLAZING OUTSIDE AND WHITE UPVC CEILING INSIDE. |  |
| J             | DOUBLE GLAZE SLIDING DOOR.                                           |  |