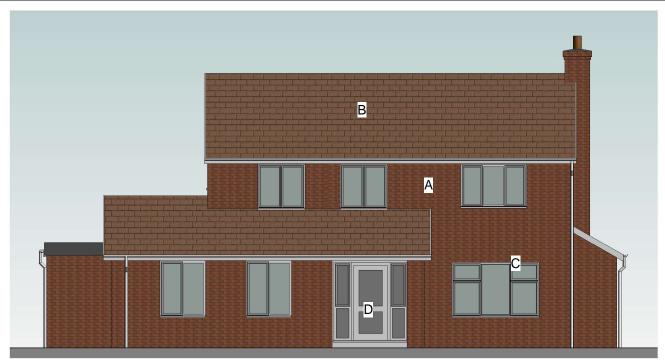

Proposed Front Elevation
1:100

Proposed Side Elevation L

Proposed Rear Elevation 1:100

**Proposed Side Elevation R** 1:100

| MATERIALS KEY |                                                                      |  |
|---------------|----------------------------------------------------------------------|--|
| Α             | RED BRICK.                                                           |  |
| В             | RED ROOF TILES.                                                      |  |
| С             | UPVC WINDOWS                                                         |  |
| D             | COMPOSITE FRONT DOOR.                                                |  |
| E             | DOWNPIPES AND GUTTERS UPVC WHITE PLASTIC                             |  |
| F             | FLAT ROOF WITH EPDM.                                                 |  |
| G             | ROOF WINDOW.                                                         |  |
| Н             | BIFOLD DOOR.                                                         |  |
| l             | CONSERVATOR ROOF WITH GLAZING OUTSIDE AND WHITE UPVC CEILING INSIDE. |  |
| J             | DOUBLE GLAZE SLIDING DOOR.                                           |  |