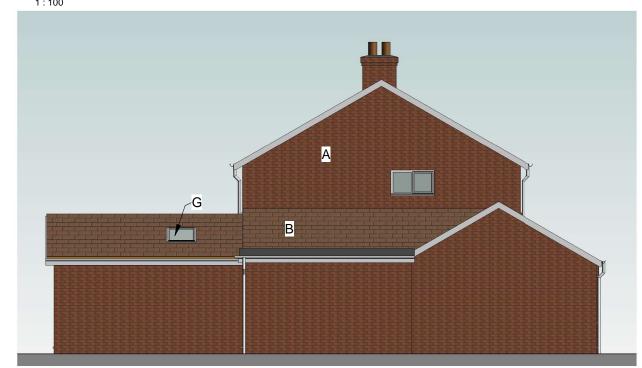

Proposed Front Elevation
1:100

Proposed Side Elevation L

Proposed Rear Elevation 1:100

**Proposed Side Elevation R** 1:100

| MATERIALS KEY |                                                                      |  |
|---------------|----------------------------------------------------------------------|--|
| Α             | RED BRICK.                                                           |  |
| В             | RED ROOF TILES.                                                      |  |
| С             | UPVC WINDOWS                                                         |  |
| D             | COMPOSITE FRONT DOOR.                                                |  |
| E             | DOWNPIPES AND GUTTERS UPVC WHITE PLASTIC                             |  |
| F             | FLAT ROOF WITH EPDM.                                                 |  |
| G             | ROOF WINDOW.                                                         |  |
| Н             | BIFOLD DOOR.                                                         |  |
| l             | CONSERVATOR ROOF WITH GLAZING OUTSIDE AND WHITE UPVC CEILING INSIDE. |  |
| J             | DOUBLE GLAZE SLIDING DOOR.                                           |  |