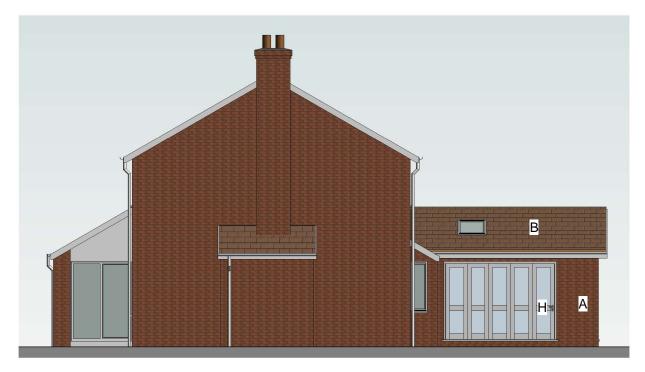

Proposed Front Elevation
1:100

Proposed Side Elevation L

Proposed Rear Elevation 1:100

**Proposed Side Elevation R** 1:100

| MATERIALS KEY |                                                                      |  |
|---------------|----------------------------------------------------------------------|--|
| Α             | RED BRICK.                                                           |  |
| В             | RED ROOF TILES.                                                      |  |
| С             | UPVC WINDOWS                                                         |  |
| D             | COMPOSITE FRONT DOOR.                                                |  |
| E             | DOWNPIPES AND GUTTERS UPVC WHITE PLASTIC                             |  |
| F             | FLAT ROOF WITH EPDM.                                                 |  |
| G             | ROOF WINDOW.                                                         |  |
| Н             | BIFOLD DOOR.                                                         |  |
| l             | CONSERVATOR ROOF WITH GLAZING OUTSIDE AND WHITE UPVC CEILING INSIDE. |  |
| J             | DOUBLE GLAZE SLIDING DOOR.                                           |  |