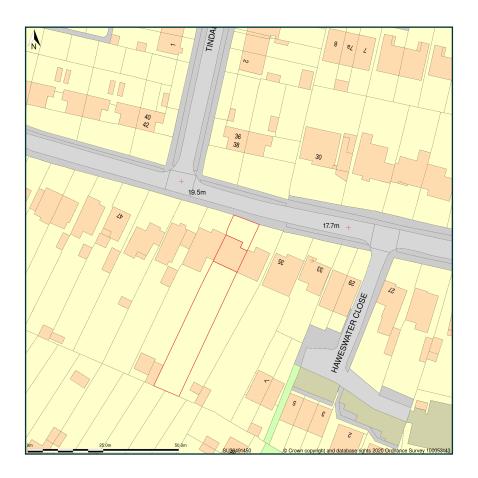

## 39, Crabwood Road, Southampton, City Of Southampton, SO16 9FD

Site Plan shows area bounded by: 438422.56, 114434.15 438563.99, 114575.57 (at a scale of 1:1250), OSGridRef: SU38491450. The representation of a road, track or path is no evidence of a right of way. The representation of features as lines is no evidence of a property boundary.

Produced on 11th Nov 2020 from the Ordnance Survey National Geographic Database and incorporating surveyed revision available at this date. Reproduction in whole or part is prohibited without the prior permission of Ordnance Survey. © Crown copyright 2020. Supplied by www.buyaplan.co.uk a licensed Ordnance Survey partner (100053143). Unique plan reference: #00574414-CEE122

Ordnance Survey and the OS Symbol are registered trademarks of Ordnance Survey, the national mapping agency of Great Britain. Buy A Plan logo, pdf design and the www.buyaplan.co.uk website are Copyright © Pass Inc Ltd 2020