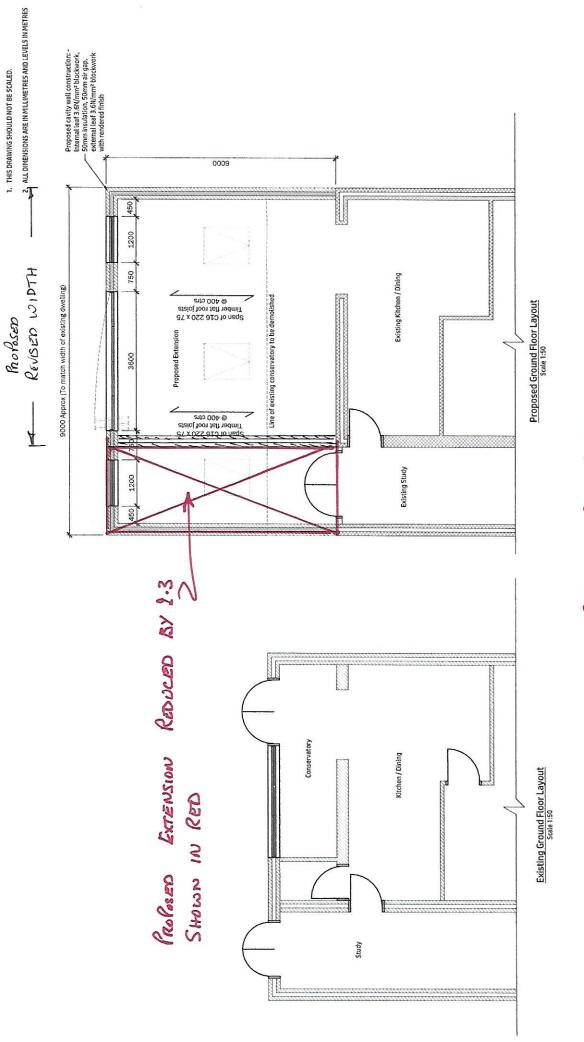

REVISED PLAN SHOWNY PROPOSED EXTENSION REDUCED
TO TH WIDTH OF THE MAIN HOUSE GM DEPTH 6.8 M WIDE
HATCHED IN BLUE 20-11-20

1. THIS DRAWING SHOULD NOT BE SCALED.

NOTES

Reviseo 20.11.20

| P.                    | Drawing No.    |             | Project  39 CRABWOOD RD EXTENSION | PI RAB 17.06.20 PLANNING |
|-----------------------|----------------|-------------|-----------------------------------|--------------------------|
| Scale AS SHOWN        | PLANNING       | FLOOR PLANS | MR & MRS COCKS                    |                          |
| Date JUN'20 Drawn RAB | Drawing status | Title       | Client                            |                          |