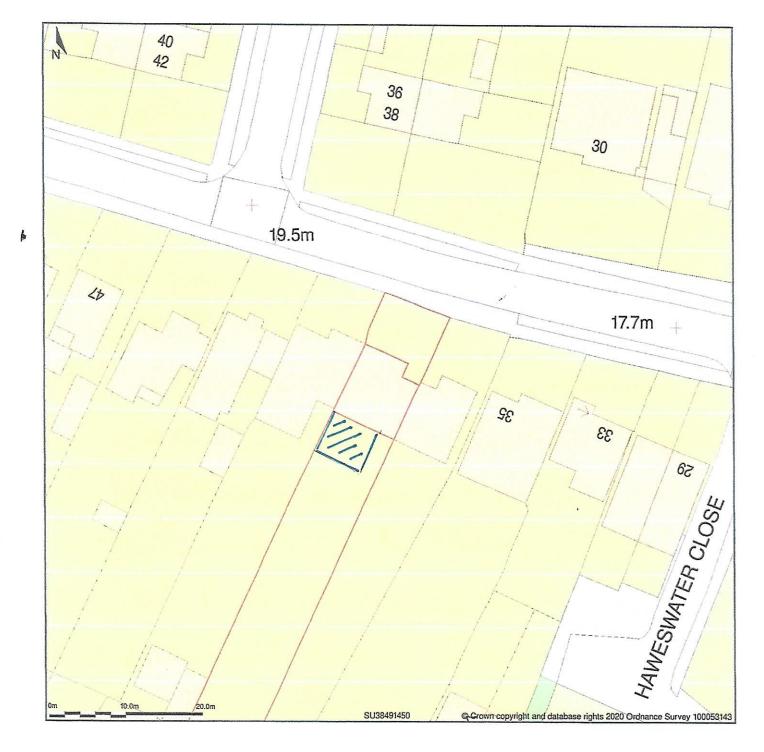

## 39. Crabwood Road. Southampton, City Of Southampton, SO16 9FD

Block Plan shows area bounded by: 438446.95, 114458.03 438536.95, 114548.03 (at a scale of 1:500), OSGridRef: SU38491450. The representation of a road, track or path is no evidence of a right of way. The representation of features as lines is no evidence of a property boundary.

Produced on 11th Nov 2020 from the Ordnance Survey National Geographic Database and incorporating surveyed revision available at this date. Reproduction in whole or part is prohibited without the prior permission of Ordnance Survey. © Crown copyright 2020. Supplied by www.buyaplan.co.uk a licensed Ordnance Survey partner (100053143). Unique plan reference: #00574413-531B14

Ordnance Survey and the OS Symbol are registered trademarks of Ordnance Survey, the national mapping agency of Great Britain. Buy A Plan logo, pdf design and the www.buyaplan.co.uk website are Copyright © Pass Inc Ltd 2020