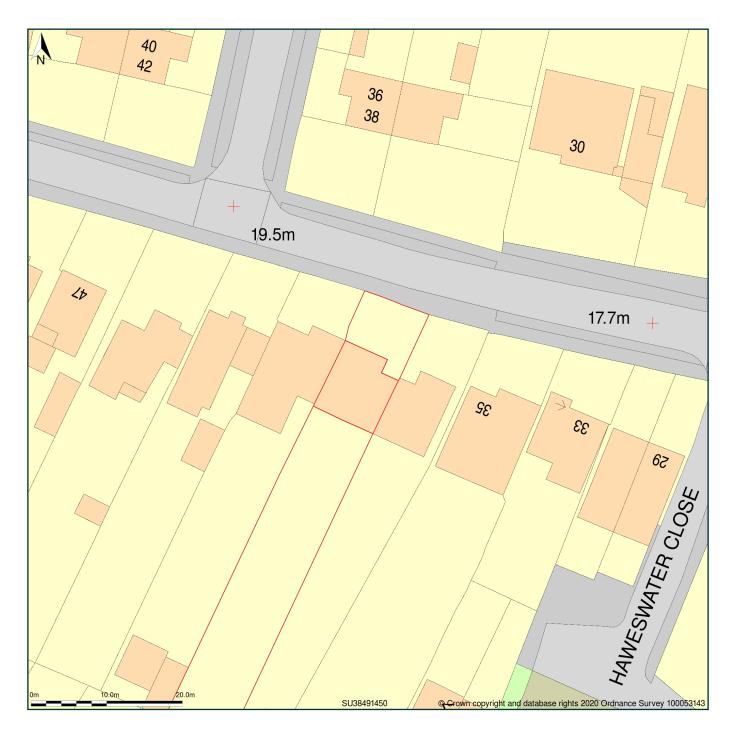

## 39, Crabwood Road, Southampton, City Of Southampton, SO16 9FD

Block Plan shows area bounded by: 438446.95, 114458.03 438536.95, 114548.03 (at a scale of 1:500), OSGridRef: SU38491450. The representation of a road, track or path is no evidence of a right of way. The representation of features as lines is no evidence of a property boundary.

Produced on 11th Nov 2020 from the Ordnance Survey National Geographic Database and incorporating surveyed revision available at this date. Reproduction in whole or part is prohibited without the prior permission of Ordnance Survey. © Crown copyright 2020. Supplied by www.buyaplan.co.uk a licensed Ordnance Survey partner (100053143). Unique plan reference: #00574413-531B14

Ordnance Survey and the OS Symbol are registered trademarks of Ordnance Survey, the national mapping agency of Great Britain. Buy A Plan logo, pdf design and the www.buyaplan.co.uk website are Copyright © Pass Inc Ltd 2020