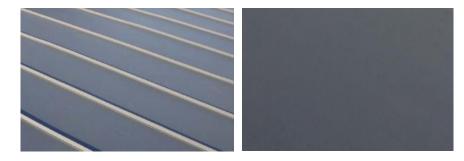

https://www.roofingsuperstore.co.uk/product/marley-acme-double-camber-clay-plain-roof-tile-smooth-brindle.html

- 3.5. Gutters and fascia to match the adjoining building.
- 3.6. Single ply will be used only on the flat roof above the portal and it will be similar to image and link below.

https://gbr.sarnafil.sika.com/en/sika-sarnafil/single-ply-membranes/pvc-roof-membranes/sarnafil-g-410-12el.html

al3d

January 2021