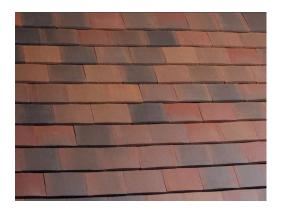

https://www.chilterntimber.co.uk/product/timber-cladding-treated-weatherboard-waney-edge-larch-x-3-66m/

3.4. Clay tiles will match the existing tiles used on the adjoining building and will be used on the main pitched roof. See link below.

https://www.roofingsuperstore.co.uk/product/marley-acme-double-camber-clay-plain-roof-tile-smooth-brindle.html

- 3.5. Gutters and fascia to match the adjoining building.
- 3.6. Single ply will be used only on the flat roof above the portal and it will be similar to image and link below.