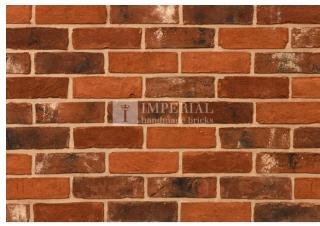

### 3. Proposed materials

- 3.1. The materials to be used are brickwork, timber cladding, clay tiles and single ply.
- 3.2. Reddish brickwork with red, dark and orange blended shades will match the existing adjoining building and will be used at the front, rear and side elevation. See link below.

https://www.imperialhandmadebricks.co.uk/products/imperialblend/

3.3. Waney Edge Larch cladding will be used at the highest part of the side wall and to the side of the portal, which projects from the pitched roof. as indicated on the elevation drawings. See link below.