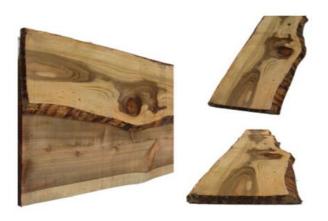

https://www.imperialhandmadebricks.co.uk/products/imperialblend/

3.3. Waney Edge Larch cladding will be used at the highest part of the side wall and to the side of the portal, which projects from the pitched roof. as indicated on the elevation drawings. See link below.

https://www.chilterntimber.co.uk/product/timber-cladding-treated-weatherboard-waney-edge-larch-x-3-66m/

3.4. Clay tiles will match the existing tiles used on the adjoining building and will be used on the main pitched roof. See link below.