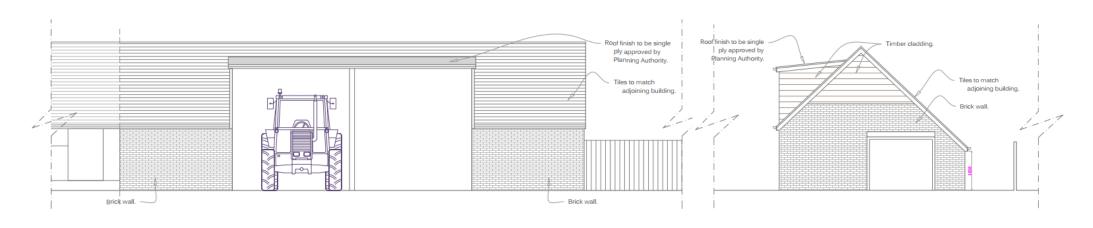

### 3. Proposed materials

- 3.1. The materials to be used are brickwork, timber cladding, clay tiles and single ply.
- 3.2. Reddish brickwork with red, dark and orange blended shades will match the existing adjoining building and will be used at the front, rear and side elevation. See link below.

https://www.imperialhandmadebricks.co.uk/products/imperialblend/

3.3. Waney Edge Larch cladding will be used at the highest part of the side wall and to the side of the portal, which projects from the pitched roof. as indicated on the elevation drawings. See link below.

https://www.chilterntimber.co.uk/product/timber-cladding-treated-weatherboard-waney-edge-larch-x-3-66m/

3.4. Clay tiles will match the existing tiles used on the adjoining building and will be used on the main pitched roof. See link below.

https://www.roofingsuperstore.co.uk/product/marley-acme-double-camber-clay-plain-roof-tile-smooth-brindle.html

- 3.5. Gutters and fascia to match the adjoining building.
- 3.6. Single ply will be used only on the flat roof above the portal and it will be similar to image and link below.