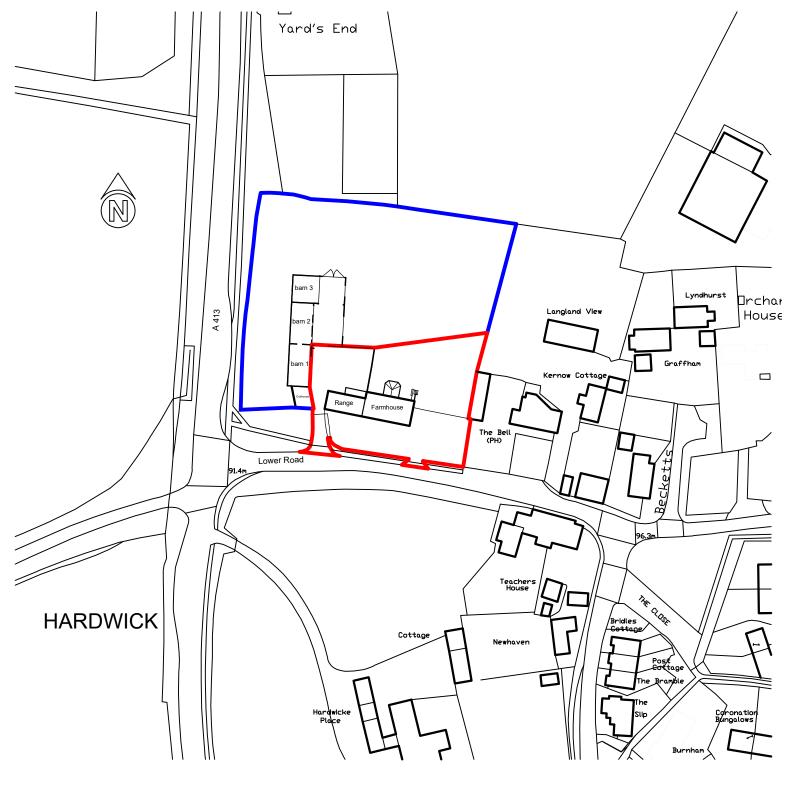

Site address: The Poplars, Lower Road, Hardwick, Bucks HP22 4D

Development proposal: Subdivision of an existing house to two dwellings

Red edge area extending to the highway 2020 sq.m Blue edge not part of the application site in the ownership of the applicant

Date: 18/01/2021

## Scale - 1:1250 printed on A4 PDF

| 20 | 0 | meters | 20 | 40 | 60 |
|----|---|--------|----|----|----|