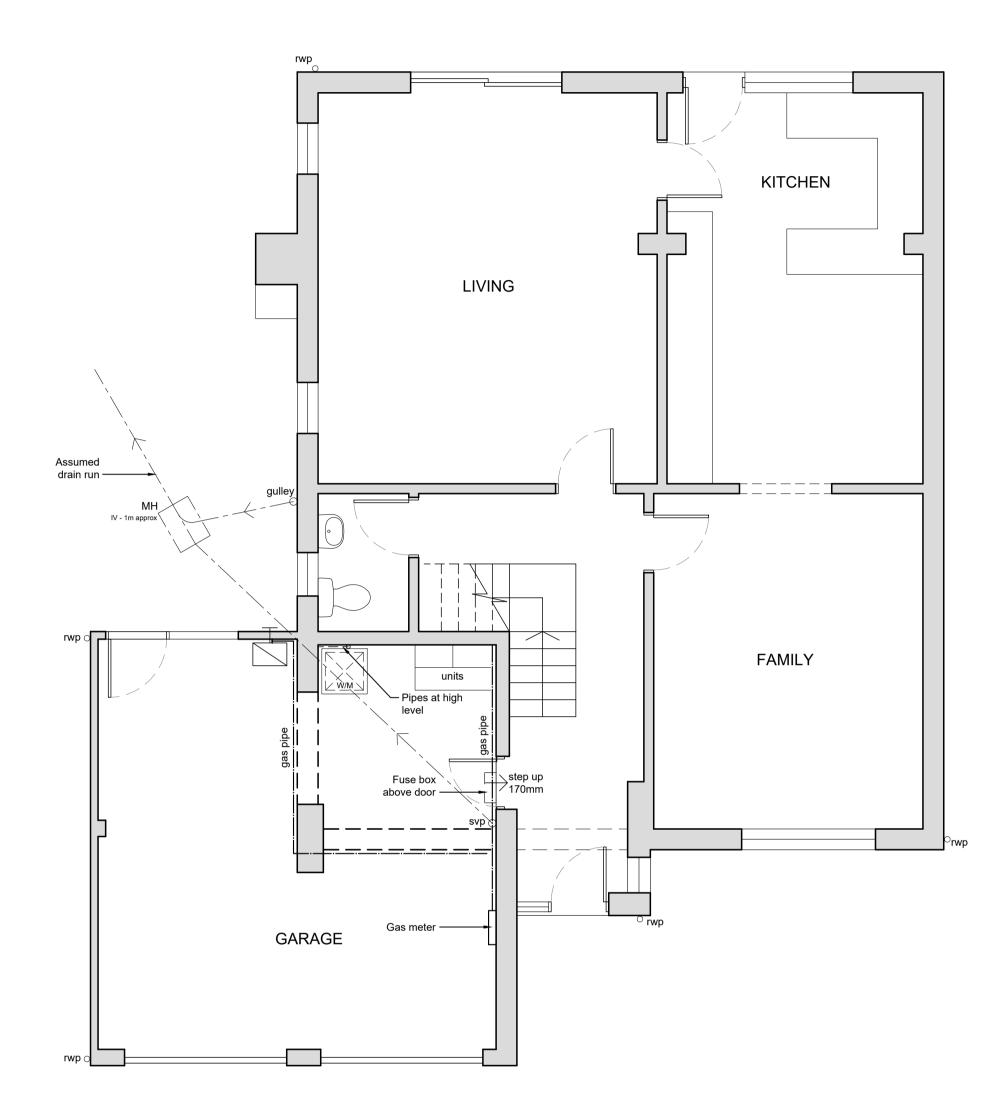

GROUND FLOOR PLAN

FIRST FLOOR PLAN

ROOF PLAN

| rwp |      |                                                 |                   |       |            |                                     |                |                |
|-----|------|-------------------------------------------------|-------------------|-------|------------|-------------------------------------|----------------|----------------|
|     |      |                                                 |                   |       |            |                                     |                |                |
|     |      |                                                 |                   |       |            |                                     |                |                |
|     |      |                                                 |                   |       |            |                                     |                |                |
|     |      |                                                 |                   |       |            |                                     |                |                |
|     |      |                                                 |                   |       |            |                                     |                |                |
|     |      |                                                 |                   |       |            |                                     |                |                |
|     |      |                                                 |                   |       |            |                                     |                |                |
|     |      |                                                 |                   |       |            |                                     |                |                |
|     |      |                                                 |                   |       |            |                                     |                |                |
|     |      |                                                 |                   |       |            |                                     |                |                |
|     |      |                                                 |                   |       |            |                                     |                |                |
|     |      |                                                 |                   |       |            |                                     |                |                |
|     |      |                                                 |                   |       |            |                                     |                |                |
|     |      |                                                 |                   |       |            |                                     |                |                |
|     |      |                                                 |                   |       |            |                                     |                |                |
|     |      |                                                 |                   |       |            |                                     |                |                |
|     |      |                                                 |                   |       |            |                                     |                |                |
|     |      |                                                 |                   |       |            |                                     |                |                |
|     |      |                                                 |                   |       |            |                                     |                |                |
|     |      |                                                 |                   |       |            |                                     |                |                |
|     |      |                                                 |                   |       |            |                                     |                |                |
|     |      |                                                 |                   |       |            |                                     |                |                |
|     |      |                                                 |                   |       |            |                                     |                |                |
|     |      |                                                 |                   |       |            |                                     |                |                |
|     |      |                                                 |                   |       |            |                                     |                |                |
|     |      |                                                 |                   |       |            |                                     |                |                |
|     |      |                                                 |                   |       |            |                                     |                | rwp            |
|     |      |                                                 |                   |       |            |                                     |                |                |
|     |      |                                                 |                   | ° rwp |            |                                     |                |                |
|     |      |                                                 |                   | Ξwp   |            |                                     |                |                |
|     |      |                                                 |                   |       |            |                                     |                |                |
|     |      |                                                 |                   |       |            |                                     |                |                |
|     |      |                                                 |                   |       |            |                                     |                |                |
|     |      |                                                 |                   |       |            |                                     |                |                |
|     |      |                                                 |                   |       |            |                                     |                |                |
|     |      |                                                 |                   |       |            |                                     |                |                |
|     |      |                                                 |                   |       |            |                                     |                |                |
|     |      |                                                 |                   |       |            |                                     |                |                |
|     |      |                                                 |                   |       |            |                                     |                |                |
|     |      |                                                 |                   |       |            |                                     |                |                |
|     |      |                                                 |                   |       |            |                                     |                |                |
|     |      |                                                 |                   |       |            |                                     |                |                |
|     |      |                                                 |                   |       |            |                                     |                |                |
|     |      |                                                 |                   |       |            |                                     |                |                |
|     |      |                                                 |                   |       |            |                                     |                |                |
|     |      |                                                 |                   |       |            |                                     |                |                |
|     |      |                                                 |                   |       |            |                                     |                |                |
|     |      |                                                 |                   |       |            |                                     |                |                |
|     |      |                                                 |                   |       |            |                                     |                |                |
|     |      |                                                 |                   |       |            |                                     |                |                |
|     |      |                                                 |                   |       |            |                                     |                |                |
|     |      |                                                 |                   |       | <br>Rev. D | escription                          |                |                |
|     |      |                                                 |                   |       | Revis      | sions                               |                |                |
|     |      | Project: Garage Conversion & First Floor Dormer |                   |       |            |                                     |                | mer            |
|     |      | for                                             |                   |       |            |                                     |                |                |
|     |      |                                                 | & Becky Chapman   |       |            |                                     |                |                |
|     |      | at<br>162 Tav                                   | 62 Tavistock Road |       |            | Contact: Michael Austin <i>RIBA</i> |                |                |
|     |      | Fleet                                           |                   | -     |            | <u>E-mail:</u> n                    | nichael@ma-a   | rchitect.co.uk |
|     |      | Hampsh                                          | nire              |       |            | Web. www                            | /w.ma-archited | ct.co.uk       |
|     |      | GU51 4                                          |                   |       |            |                                     |                |                |
| 3m  | 4m   |                                                 |                   |       |            | Phone: (                            | 7958427610     |                |
|     | 3.5m | Dwg Re                                          | ef: 2051 [S]      | 01 Re | ev: -      | Date:                               | January 2      | 2021           |