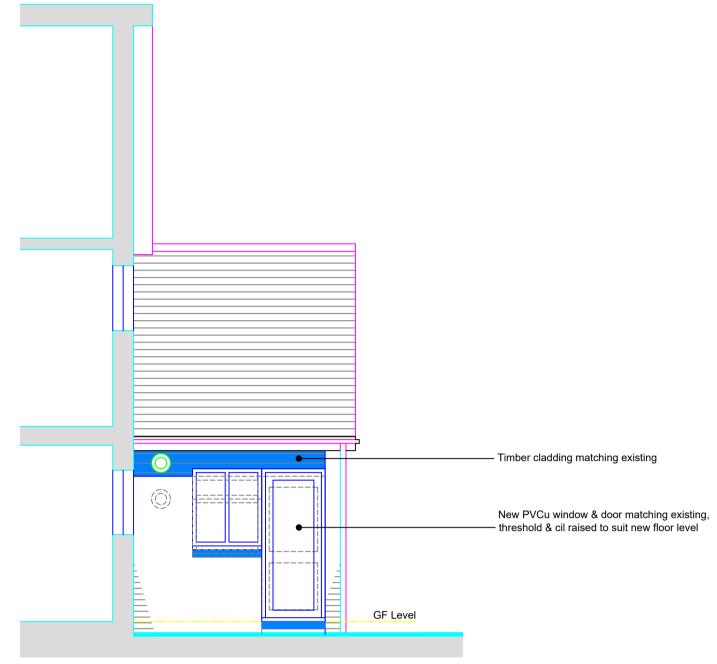

## UTILITY REAR ELEVATION

**RIGHT SIDE ELEVATION** 

DO NOT SCALE OFF THIS DRAWING EXCEPT FOR PLANNING PURPOSES ALL DIMENSIONS TO BE CHECKED ON SITE

NB: Existing external cavity wall width TBC on site, currently assumed at 50mm.