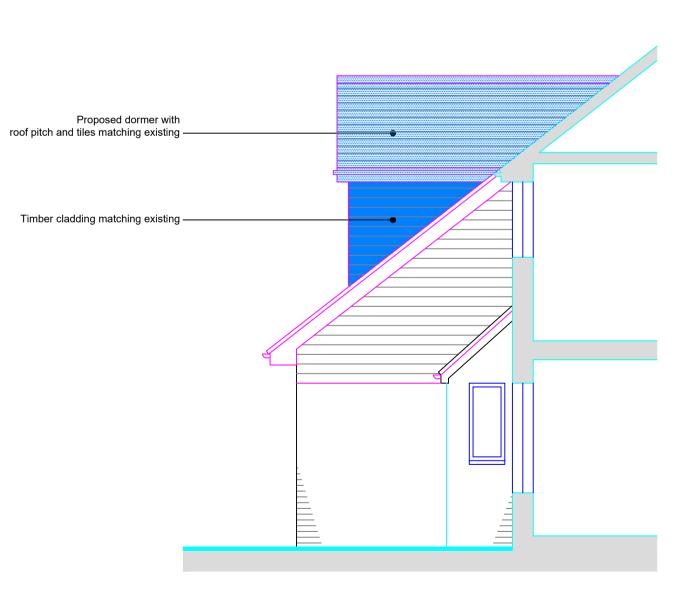

FRONT ELEVATION



LEFT SIDE ELEVATION

Proposed Elevations Scale 1:50 @ A1



## UTILITY REAR ELEVATION



**RIGHT SIDE ELEVATION** 



DO NOT SCALE OFF THIS DRAWING EXCEPT FOR PLANNING PURPOSES ALL DIMENSIONS TO BE CHECKED ON SITE



NB: Existing external cavity wall width TBC on site, currently assumed at 50mm.

|                                                 | -    | - ,