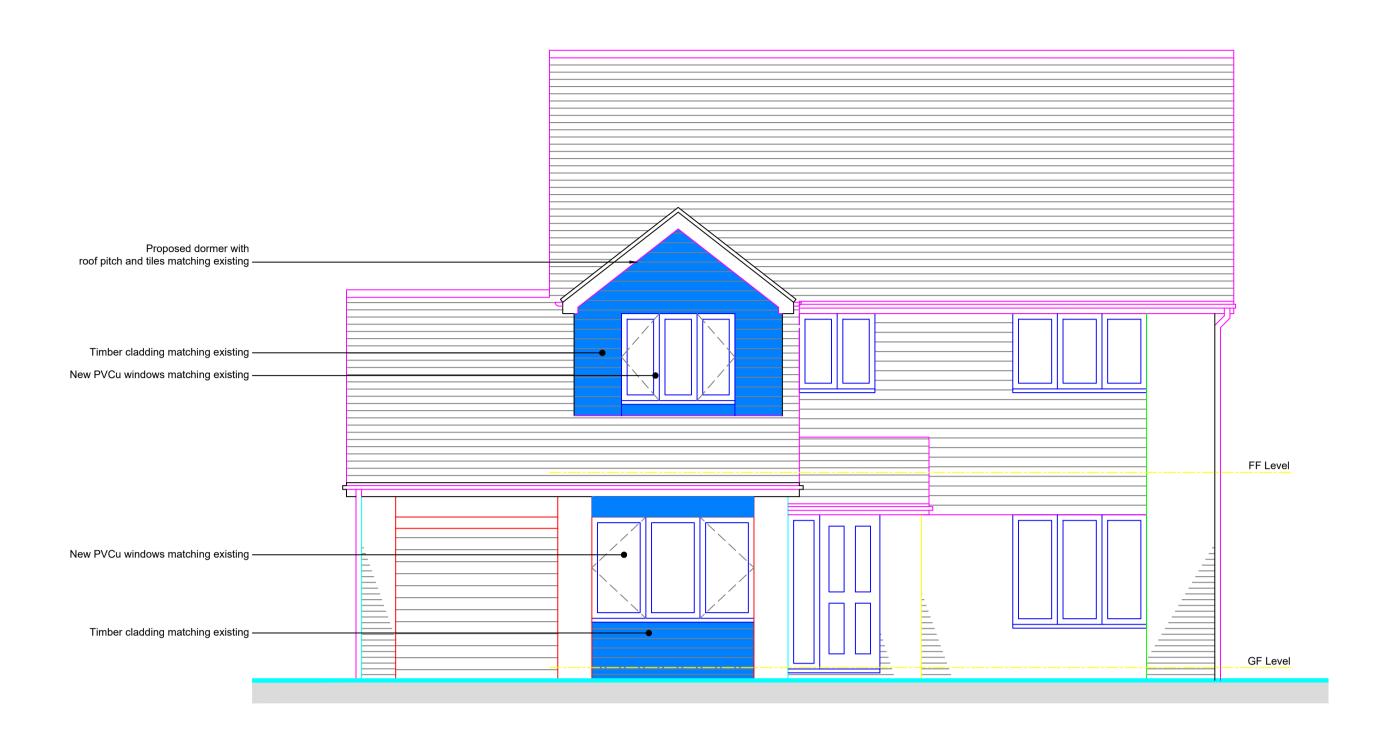

FRONT ELEVATION

LEFT SIDE ELEVATION

Proposed Elevations Scale 1:50 @ A1

## UTILITY REAR ELEVATION

**RIGHT SIDE ELEVATION** 

DO NOT SCALE OFF THIS DRAWING EXCEPT FOR PLANNING PURPOSES ALL DIMENSIONS TO BE CHECKED ON SITE

NB: Existing external cavity wall width TBC on site, currently assumed at 50mm.