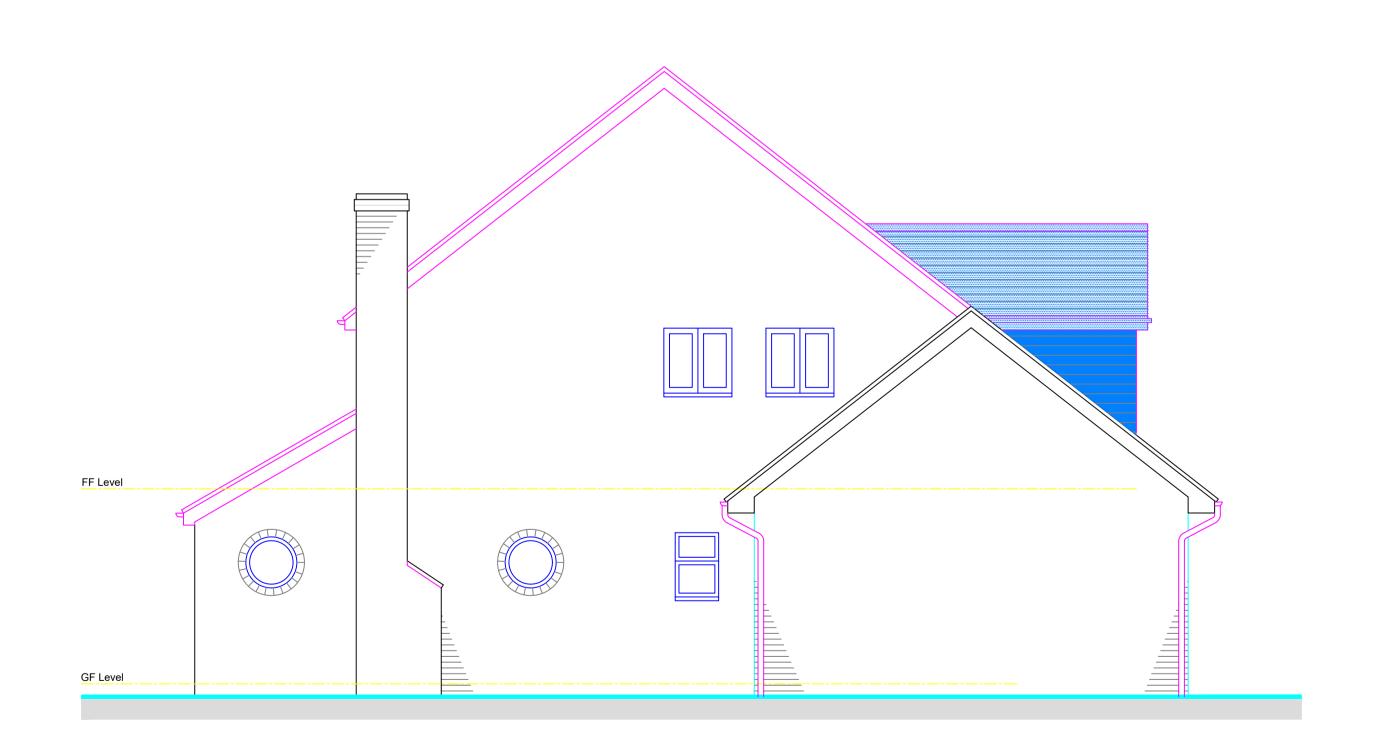

FRONT ELEVATION

LEFT SIDE ELEVATION

Proposed Elevations Scale 1:50 @ A1

## UTILITY REAR ELEVATION

**RIGHT SIDE ELEVATION** 

DO NOT SCALE OFF THIS DRAWING EXCEPT FOR PLANNING PURPOSES ALL DIMENSIONS TO BE CHECKED ON SITE

NB: Existing external cavity wall width TBC on site, currently assumed at 50mm.