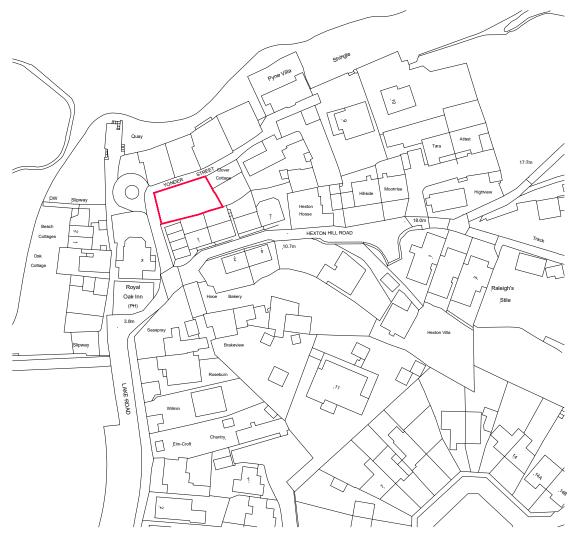

## Project Yonder Street, Hooe Residential Development

Drawing Title Site Location Plan

| Purpose of Issue                                                                                                          |          |            |          |            | Status      |
|---------------------------------------------------------------------------------------------------------------------------|----------|------------|----------|------------|-------------|
| Planning                                                                                                                  |          |            |          |            | S2          |
| Project No.                                                                                                               |          | Scale @ A3 |          | Date       |             |
| 31549                                                                                                                     |          | 1:1250     |          | 14/01/2021 |             |
| Revision                                                                                                                  | Drawn By |            | Check By |            | Approved By |
| 00                                                                                                                        | SP       |            | JB       |            | JB          |
| A3 Drawing Identifier<br>Project Origin Zone Level Type Role BS1192:2007 / Avanti Compliant<br>YON BPC XX XX DR B 000 001 |          |            |          |            |             |