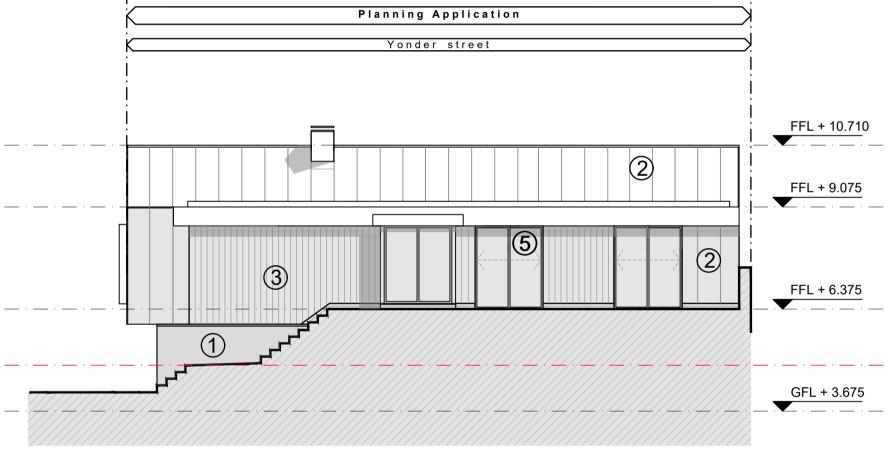

WEST ELEVATION - 02

GROUND FLOOR - 02

## Material Key:

- Sand Cement Render with high silicone rating. Colour similar to adjacent properties. Colour TBC
- ② Standing Seam Zinc. Colour TBC
- ③ Vertical Timber Cladding
- 4 Marine grade PPC aluminum/ timber composite windows. Colour TBC
- Vertical timber overhead sectional garage door