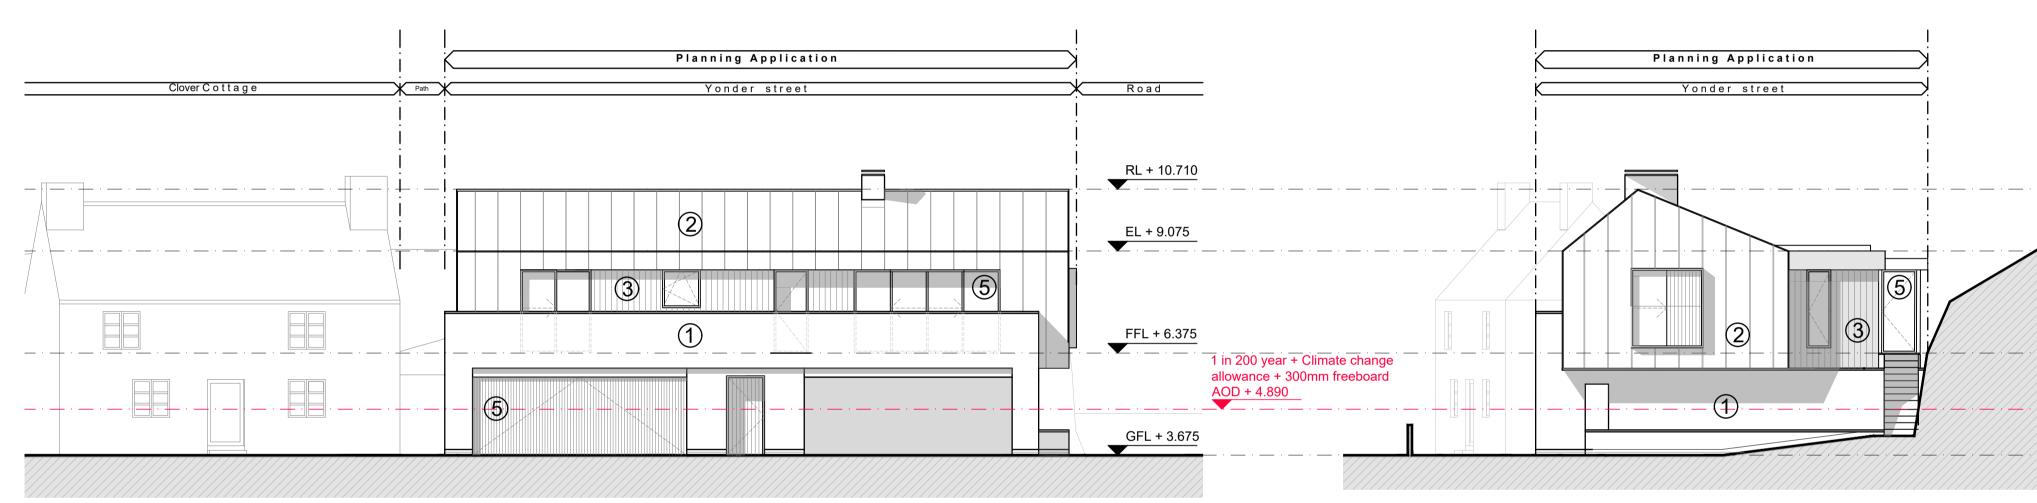

WEST ELEVATION - 02

GROUND FLOOR - 02

## Material Key:

- Sand Cement Render with high silicone rating. Colour similar to adjacent properties. Colour TBC
- ② Standing Seam Zinc. Colour TBC
- ③ Vertical Timber Cladding
- 4 Marine grade PPC aluminum/ timber composite windows. Colour TBC
- Vertical timber overhead sectional garage door

NORTH ELEVATION - 01 1:100

Thou H

1:100

1:100

SOUTH ELEVATION - 03 1:100

Andrew Patrick

Project

Yonder Street, Hooe Residential Development