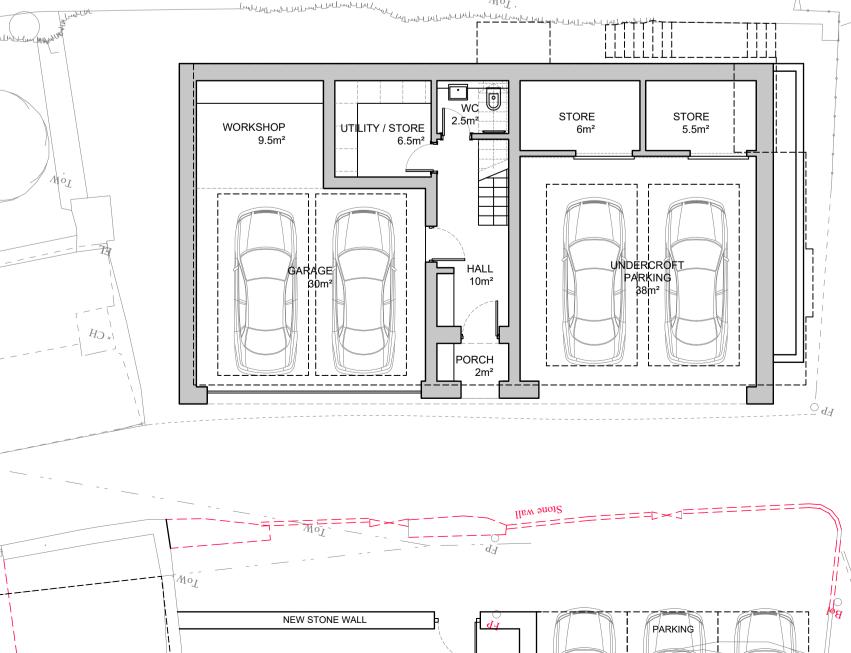

## Material Key:

- Sand Cement Render with high silicone rating. Colour similar to adjacent properties. Colour TBC
- ② Standing Seam Zinc. Colour TBC
- ③ Vertical Timber Cladding
- 4 Marine grade PPC aluminum/ timber composite windows. Colour TBC
- Vertical timber overhead sectional garage door