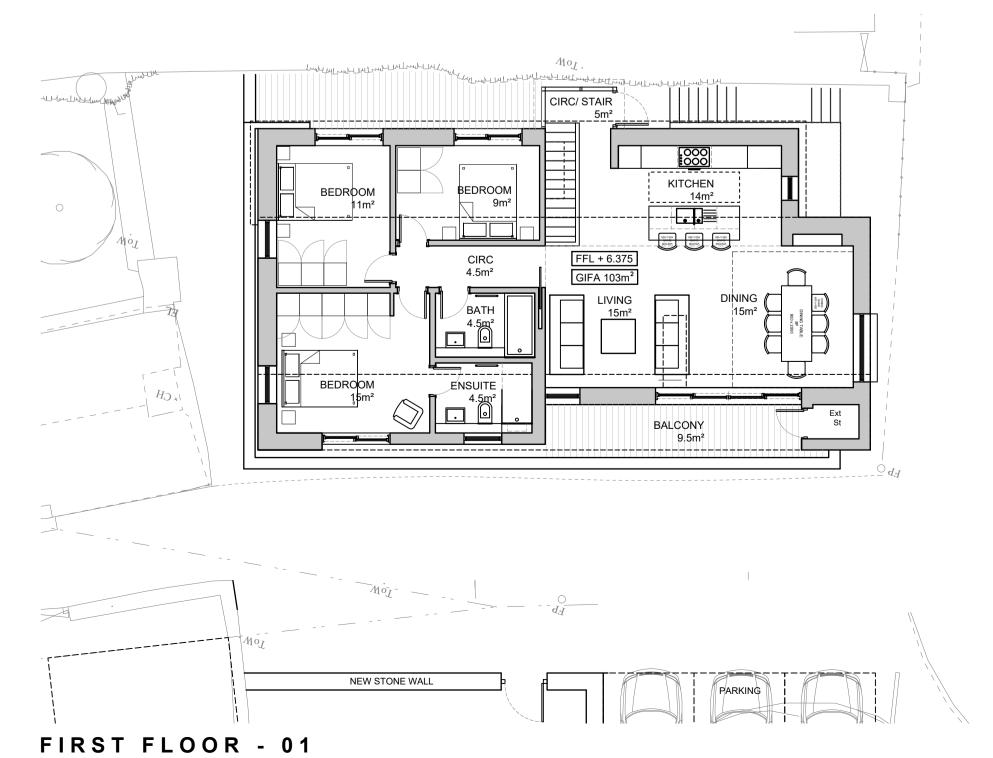

## Material Key:

- Sand Cement Render with high silicone rating. Colour similar to adjacent properties. Colour TBC
- ② Standing Seam Zinc. Colour TBC
- ③ Vertical Timber Cladding
- 4 Marine grade PPC aluminum/ timber composite windows. Colour TBC
- Vertical timber overhead sectional garage door