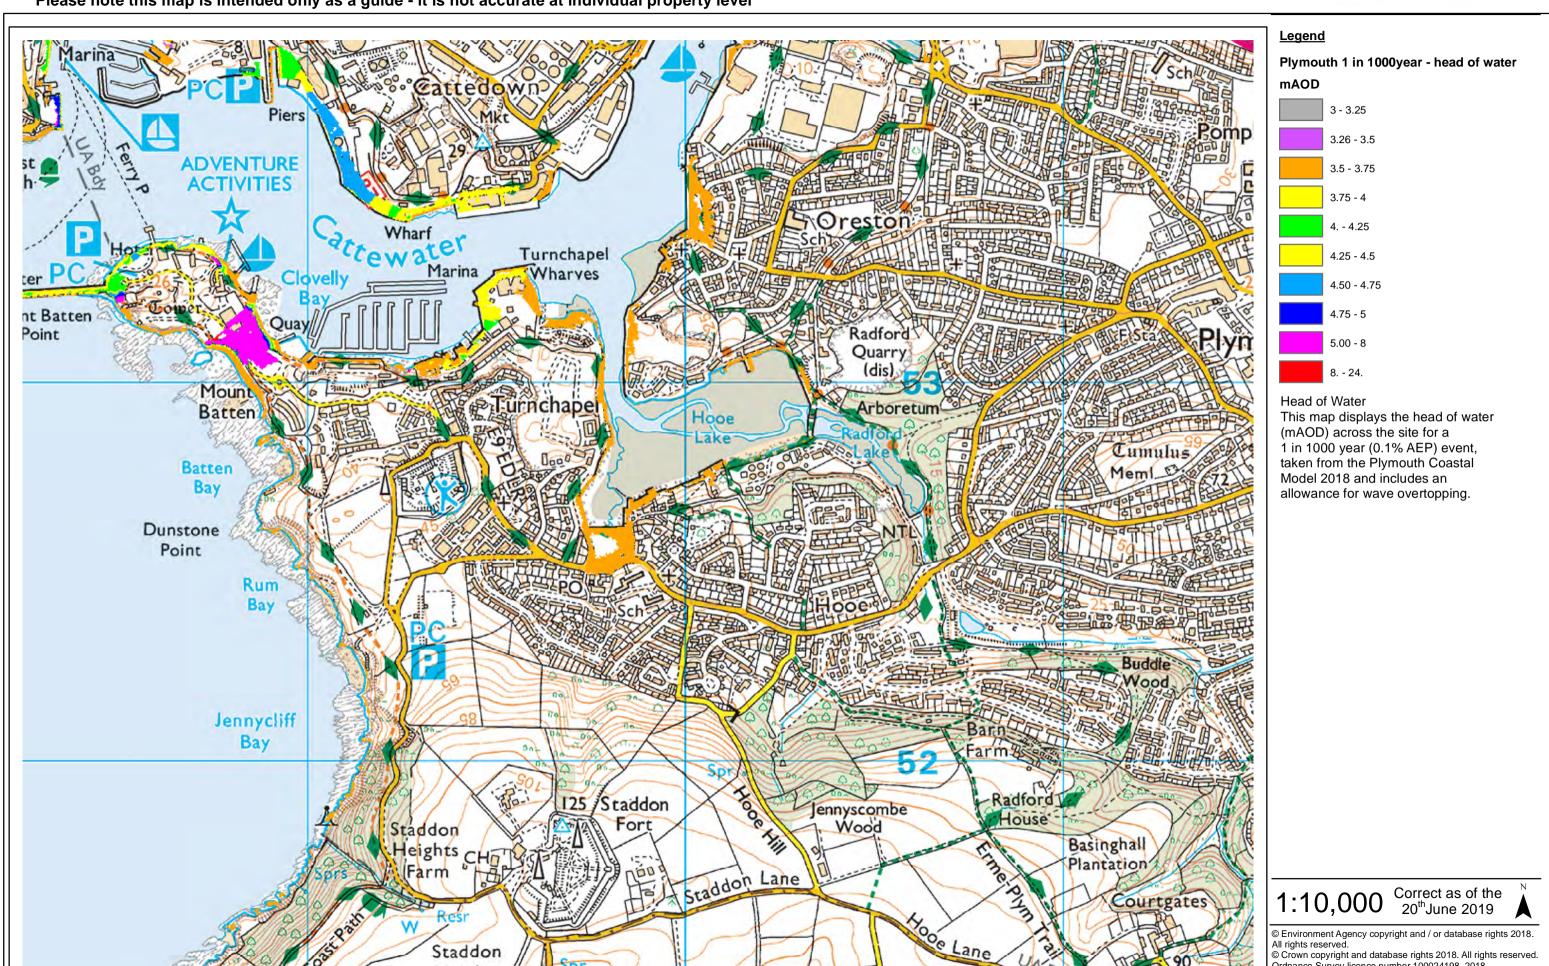

## ENQ19/DCIS/130436 - Head of Water Map undefended 1 in 1000 year taken from the Plymouth Coastal Model 2018 centred on Yonder Street, Plymstock

Please note this map is intended only as a guide - it is not accurate at individual property level

Ordnance Survey licence number 100024198, 2018.