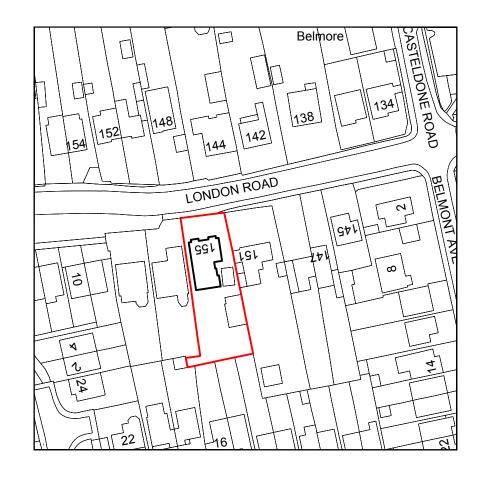

| Drawn by: | Project:                                         |
|-----------|--------------------------------------------------|
| FD        | 155 London Road,<br>Wickford, Essex,<br>SS12 0EX |
| Client:   | Drawing Title:                                   |

LOCATION PLAN

| Date:            |
|------------------|
| 20.01.2021       |
| Scale @ A3:      |
| 1:1250           |
| Issue:           |
| BUILDING CONTROL |