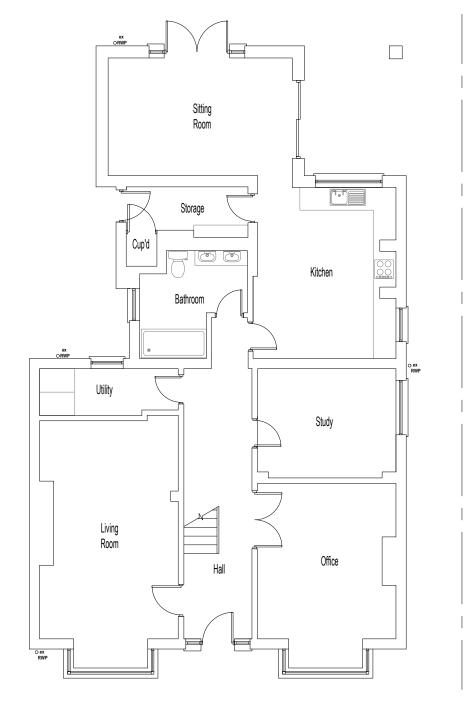

## **EXISTING**

Ground Floor First Floor Roof

0 1 2 3 4 5 6 7 8 9 10 [m]

| Revisio | on notes: |                                                                                                                                                                                                                                                                                                    |  |
|---------|-----------|----------------------------------------------------------------------------------------------------------------------------------------------------------------------------------------------------------------------------------------------------------------------------------------------------|--|
| Rev:    | Date:     | Notes:                                                                                                                                                                                                                                                                                             |  |
| 001     |           | The Contractor must carry out His/Her own measured survey prior to works commencing on site to verify site dimensions and to report any discrepancies to the Designer. Contractor to refer to Building Control Notes. Contractor is responsible for final on site design using on site dimensions. |  |
|         |           | Contractor responsible for on site drainage layout/runs - to be agreed by Building Control prior to Construction starting on site.All Details to be approved by Building Control prior to construction starting on site.                                                                           |  |

| Project:                             | Date:            |
|--------------------------------------|------------------|
| 155 London Road,<br>Wickford, Essex, | 20.01.2021       |
| SS12 0EX                             | Scale @ A3:      |
| Drawing Title:                       | 1:100            |
| EXISTING PLANS                       | Issue:           |
|                                      | BUILDING CONTROL |