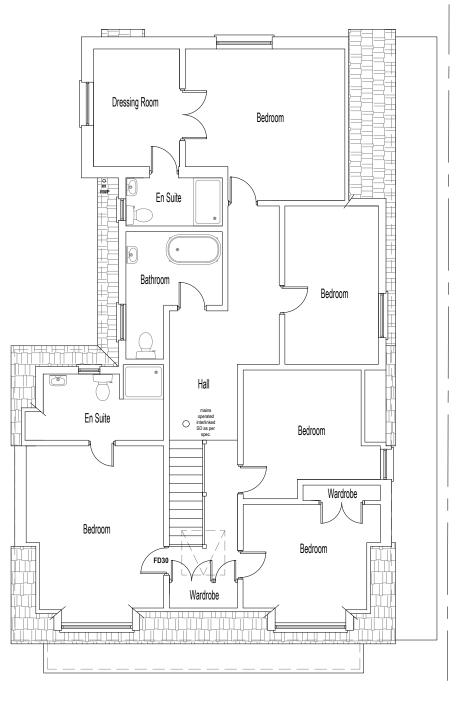

## **EXISTING**

Ground Floor First Floor Roof

0 1 2 3 4 5 6 7 8 9 10 [m]

| Revisio | on notes: |                                                                                                                                                                                                                                                                                                    |  |
|---------|-----------|----------------------------------------------------------------------------------------------------------------------------------------------------------------------------------------------------------------------------------------------------------------------------------------------------|--|
| Rev:    | Date:     | Notes:                                                                                                                                                                                                                                                                                             |  |
| 001     |           | The Contractor must carry out His/Her own measured survey prior to works commencing on site to verify site dimensions and to report any discrepancies to the Designer. Contractor to refer to Building Control Notes. Contractor is responsible for final on site design using on site dimensions. |  |
|         |           | Contractor responsible for on site drainage layout/runs - to be agreed by Building Control prior to Construction starting on site.All Details to be approved by Building Control prior to construction starting on site.                                                                           |  |

| Project:                             | Date:            |
|--------------------------------------|------------------|
| 155 London Road,<br>Wickford, Essex, | 20.01.2021       |
| SS12 0EX                             | Scale @ A3:      |
| Drawing Title:                       | 1:100            |
| EXISTING PLANS                       | Issue:           |
|                                      | BUILDING CONTROL |