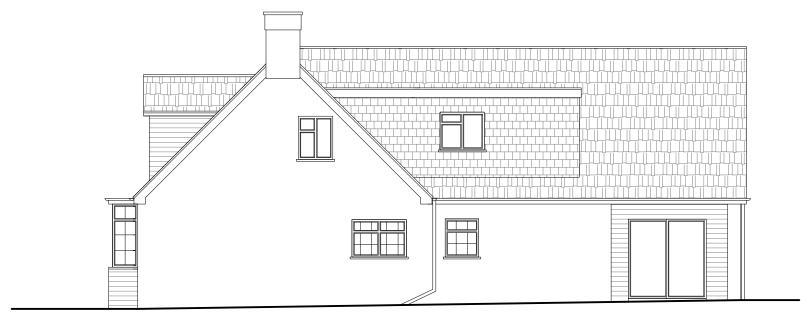

## **EXISTING**

Front Elevation

Rear Elevation

Side Elevation

Side Elevation

| 0 | 1 | 2 | 3 | 4 | 5 | 6 | 7 | 8 | 9 | 10 | [m] |
|---|---|---|---|---|---|---|---|---|---|----|-----|
|   |   |   |   |   |   |   |   |   |   |    |     |