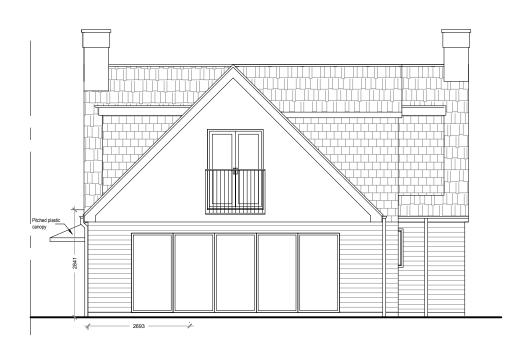

## PROPOSED

Rear Elevation Side Elevation

| ( | ) ' | 1 2 | 2 3 | } 4 | 1 ! | 5 6 | 3 7 | 7 8 | } 9 | ) ′ | 10 | [m] |
|---|-----|-----|-----|-----|-----|-----|-----|-----|-----|-----|----|-----|
|   |     |     |     |     |     |     |     |     |     |     | 1  |     |
|   |     |     |     |     |     |     |     |     |     |     |    |     |
|   |     |     |     |     |     |     |     |     |     |     |    |     |