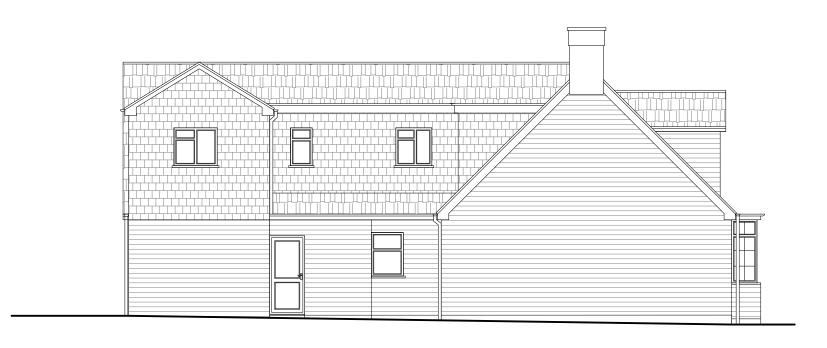

## PROPOSED

Rear Elevation Side Elevation

| ( | ) ' | 1 2 | 2 3 | } 4 | 1 ! | 5 6 | 3 7 | 7 8 | } 9 | ) ′ | 10 | [m] |
|---|-----|-----|-----|-----|-----|-----|-----|-----|-----|-----|----|-----|
|   |     |     |     |     |     |     |     |     |     |     | 1  |     |
|   |     |     |     |     |     |     |     |     |     |     |    |     |
|   |     |     |     |     |     |     |     |     |     |     |    |     |