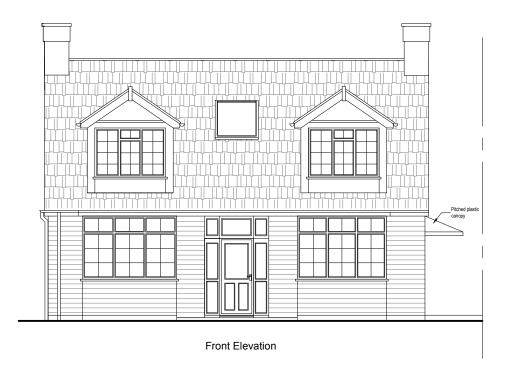

## PROPOSED

Rear Elevation Side Elevation

| ( | ) ' | 1 2 | 2 3 | } 4 | 1 ! | 5 6 | 3 7 | 7 8 | } 9 | ) ′ | 10 | [m] |
|---|-----|-----|-----|-----|-----|-----|-----|-----|-----|-----|----|-----|
|   |     |     |     |     |     |     |     |     |     |     | 1  |     |
|   |     |     |     |     |     |     |     |     |     |     |    |     |
|   |     |     |     |     |     |     |     |     |     |     |    |     |