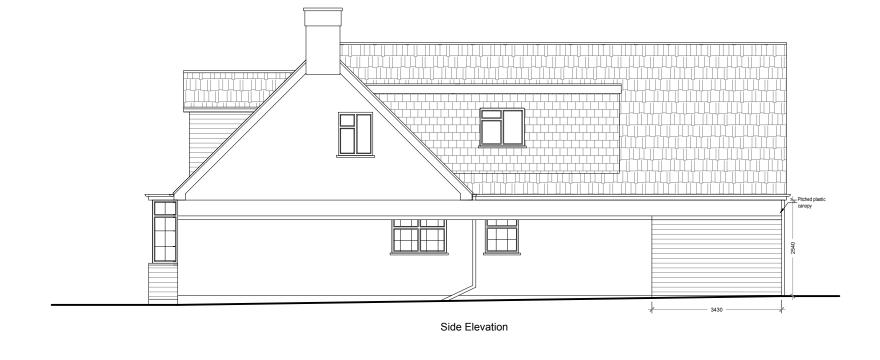

## PROPOSED

Rear Elevation Side Elevation

| ( | ) ' | 1 2 | 2 3 | } 4 | 1 ! | 5 6 | 3 7 | 7 8 | } 9 | ) ′ | 10 | [m] |
|---|-----|-----|-----|-----|-----|-----|-----|-----|-----|-----|----|-----|
|   |     |     |     |     |     |     |     |     |     |     | 1  |     |
|   |     |     |     |     |     |     |     |     |     |     |    |     |
|   |     |     |     |     |     |     |     |     |     |     |    |     |