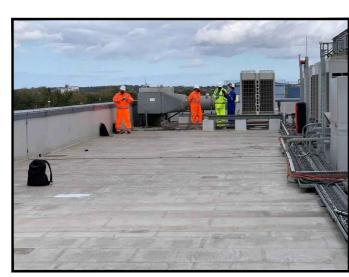

SITE PHOTOGRAPH

The drawings comply with Vodafone Standard ICNIRP guidelines. Designed in accordance with CTIL document: SDN0008