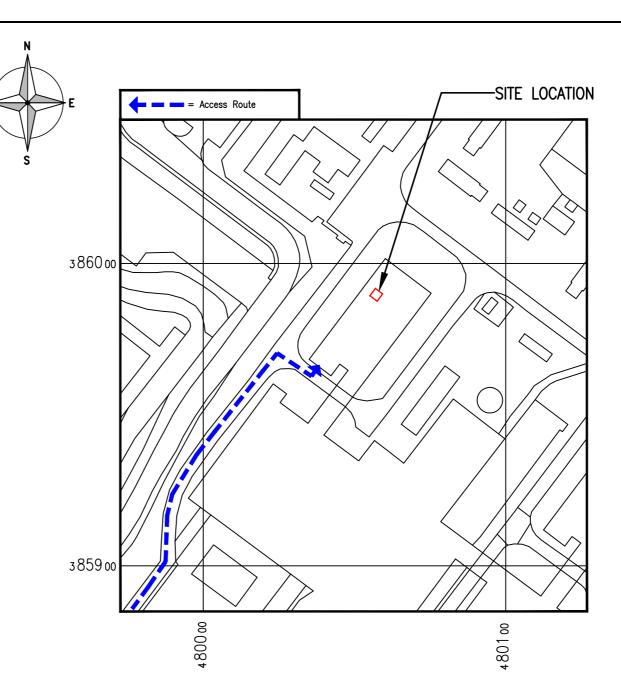

## **DETAILED SITE LOCATION**

(Scale 1:1250)

Based upon Ordnance Survey map extract with the permission of the Controller of Her Majesty's Stationery Office. Crown copyright. Licence No. 100020449

| ALL DIMENSIONS ARE IN mm UNLESS NOTED OTHERWISE |                     |    |  |  |  |  |  |
|-------------------------------------------------|---------------------|----|--|--|--|--|--|
| N.G.R                                           | E: 480061 N: 385991 |    |  |  |  |  |  |
| CONCES                                          | SION REQUIRED       | NO |  |  |  |  |  |

DIRECTIONS TO SITE:

HEADING NORTH ON A1, AT BLYTH SERVICES, TAKE LAST EXIT OF ROUNDABOUT, AND GO STRAIGHT ON. AT THE NEXT ROUNDABOUT AND TAKE A614/BAWTRY ROAD. FOLLOW FOR 3.5 MILES AND TURN RIGHT ONTO A631/BAWTRY ROAD. CONTINUE ON A631, THROUGH
GRINGLEY ON THE HILL AND AT BECKINGHAM TAKE 3RD
EXIT ON ROUNDABOUT. AT THE NEXT ROUNDABOUT TAKE 3RD EXIT ONTO A620/GAINSBOROUGH ROAD. STAY ON THIS ROAD FOR 2.6 MILES AND AFTER PASSING OVER RAILWAY OVERBRIDGE TURN LEFT INTO WEST BURTON A POWER STATION. FOLLOW THE SIGNAGE AND ACCESS ROAD TO WEST BURTON B AND THE SITE IS ON THE CONTROL ROOM ROOF BEFORE THE ROUNDABOUT.