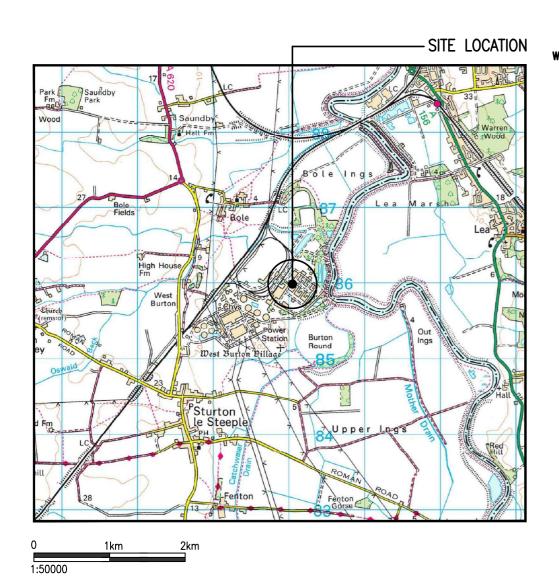

## SITE LOCATION

(Scale 1:50000)

Ordnance Survey map extract based upon Landranger map series with the permission of the controller of Her Majesty's Stationery Office
Licence No. 0100023487
Crown copyright.