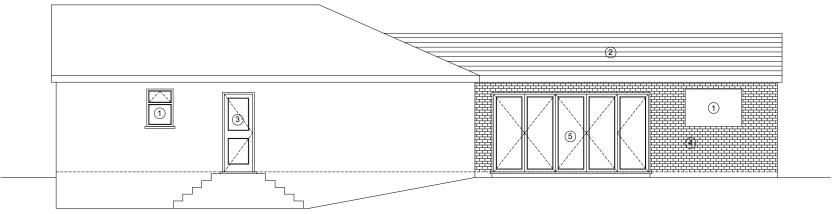

# Proposed Front Elevation 1 - 1

Proposed Rear Elevation 2 - 2



# Proposed Side Elevation 3 - 3



## Proposed Side Elevation 4 - 4

## Scale Bar



#### Legend

- New windows to match
   existing to clients specification
- 2 New roof tiles/slates to match existing.
- 3 Newtimber doors to match existing.
- 4 New brickwork to match existing.
- (5) New aluminum bi folds doors to clients specification.



Notes

the following:

1. This drawing to be read in conjunction with

Structural Engineers Details and Specification.
 Mechanical & Electrical Details and Specification
 All fitout specifications and finsishes to be to

This drawing is copy right of loveridge design limited.
All dimensions to be checked on site.
Do not scale from this drawing.