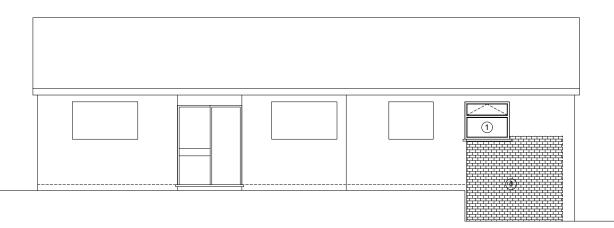

# Proposed Front Elevation 1 - 1

Proposed Rear Elevation 2 - 2



# Proposed Side Elevation 3 - 3



## Proposed Side Elevation 4 - 4

## Scale Bar



#### Legend

- New windows to match
   existing to clients specification
- 2 New roof tiles/slates to match existing.
- 3 Newtimber doors to match existing.
- 4 New brickwork to match existing.
- (5) New aluminum bi folds doors to clients specification.



Notes

the following:

1. This drawing to be read in conjunction with

Structural Engineers Details and Specification.
 Mechanical & Electrical Details and Specification
 All fitout specifications and finsishes to be to

This drawing is copy right of loveridge design limited.
All dimensions to be checked on site.
Do not scale from this drawing.