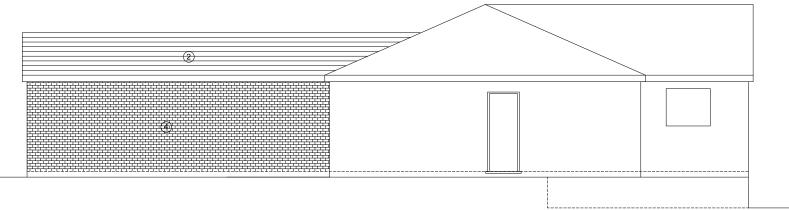

# Proposed Front Elevation 1 - 1

Proposed Rear Elevation 2 - 2



# Proposed Side Elevation 3 - 3



## Proposed Side Elevation 4 - 4

## Scale Bar



#### Legend

- New windows to match
   existing to clients specification
- 2 New roof tiles/slates to match existing.
- 3 Newtimber doors to match existing.
- 4 New brickwork to match existing.
- (5) New aluminum bi folds doors to clients specification.



Notes

the following:

1. This drawing to be read in conjunction with

Structural Engineers Details and Specification.
 Mechanical & Electrical Details and Specification
 All fitout specifications and finsishes to be to

This drawing is copy right of loveridge design limited.
All dimensions to be checked on site.
Do not scale from this drawing.