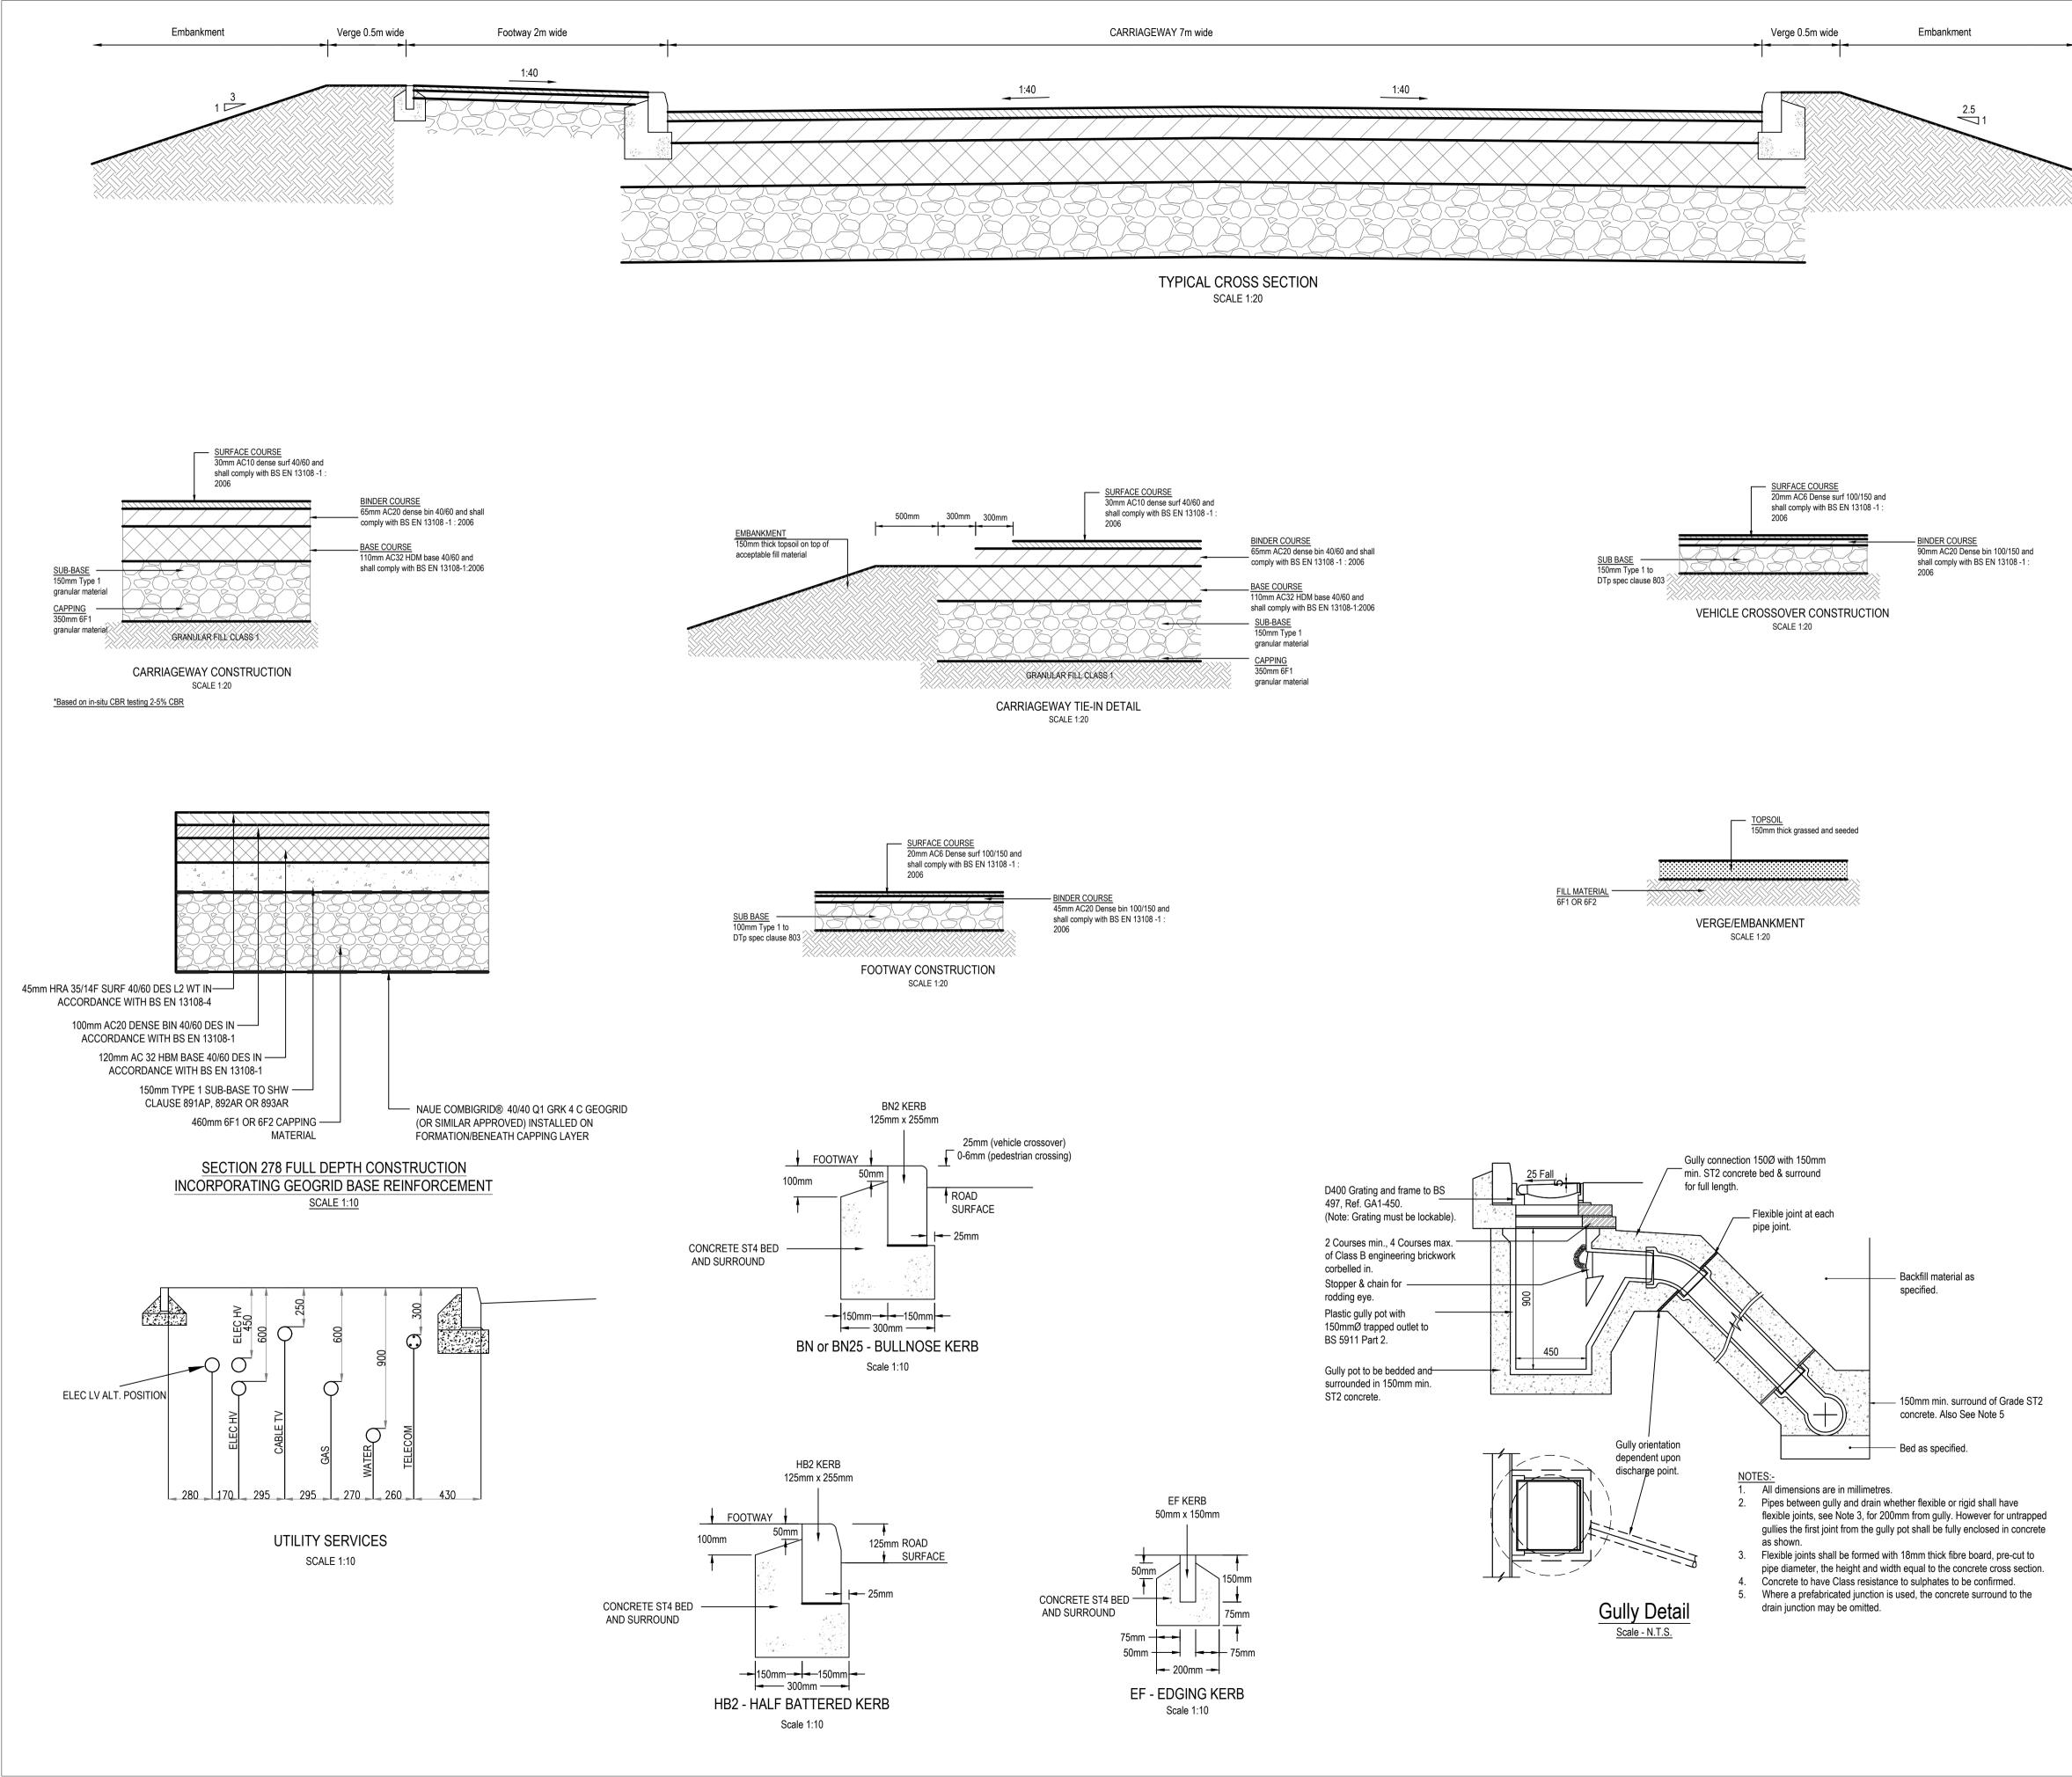

TITLE: HIGHWAY CONSTRUCTION DETAILS

PROJECT: BUCKMORE FARM, PETERSFIELD

| C3  | 15.07.20 | Updated for in-situ testing CBR testing<br>and paving thickness adjusted. S278<br>detail added | DG | DG   |
|-----|----------|------------------------------------------------------------------------------------------------|----|------|
| C2  | 11.12.19 | Extent and layout of phase 1 amended                                                           | JH | AO   |
| C1  | 15.10.19 | Issued for construction                                                                        | JH | DG   |
| Rev | Date     | Description                                                                                    | By | Apvd |

NOTES 1. Refer to drawing 16156-700 for pavement and kerbing layout