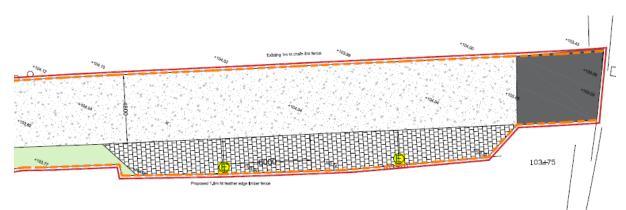

'New Motion' 7.4 kW\* single phase double charger in the highlighted locations below: