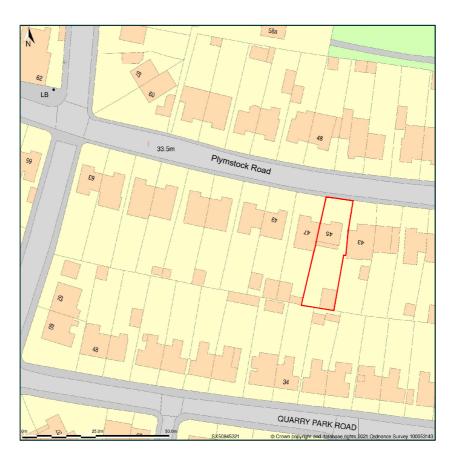

## 45, Plymstock Road, Plymouth, City Of Plymouth, PL9 7NX

Site Plan shows area bounded by: 250777.39, 53144.84 250918.81, 53286.26 (at a scale of 1:1250), OSGridRef: SX50845321. The representation of a road, track or path is no evidence of a right of way. The representation of features as lines is no evidence of a property boundary.

Produced on 24th Jan 2021 from the Ordnance Survey National Geographic Database and incorporating surveyed revision available at this date. Reproduction in whole or part is prohibited without the prior permission of Ordnance Survey. © Crown copyright 2021. Supplied by www.buyaplan.co.uk a licensed Ordnance Survey partner (100053143). Unique plan reference: #00592954-9E8752