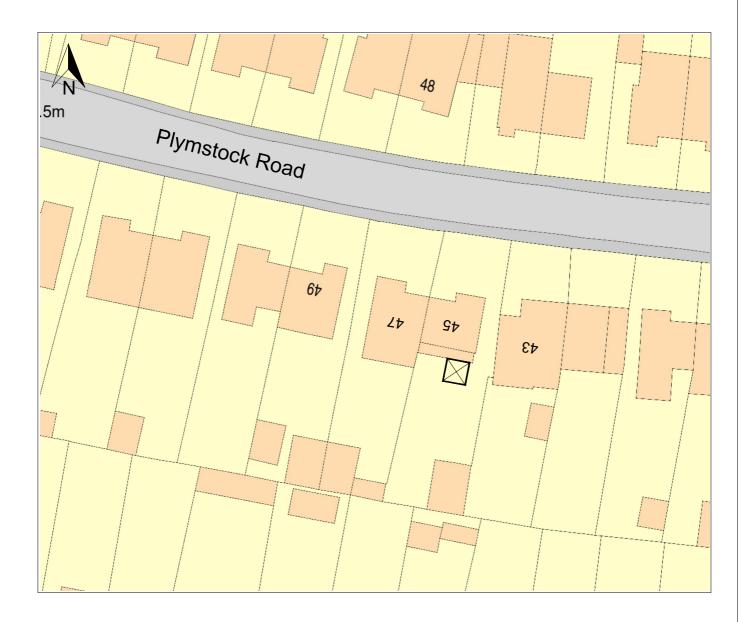

## 45, Plymstock Road, Plymouth, City Of Plymouth, PL9 7NX

Site Plan shows area bounded by: 250777.39, 53144.84 250918.81, 53286.26 (at a scale of 1:500), OSGridRef: SX50845321. The representation of a road, track or path is no evidence of a right of way. The representation of features as lines is no evidence of a property boundary.

Produced on 24th Jan 2021 from the Ordnance Survey National Geographic Database and incorporating surveyed revision available at this date. Reproduction in whole or part is prohibited without the prior permission of Ordnance Survey. © Crown copyright 2021. Supplied by www.buyaplan.co.uk a licensed Ordnance Survey partner (100053143). Unique plan reference: #00592954-9E8752