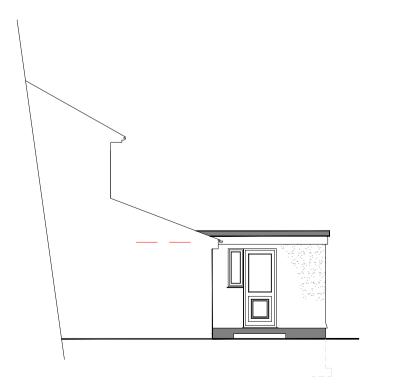

Proposed Part Side Rear Elevation

Proposed Rear Elevation

New upvc window in white colour.

New flat roof to be fibre glass flat roof system finish

New upvc fascias, soffits, barge boards and rainwater goods.

New cavity walls with smooth render finish.

New flat roof to be fibre glass flat roof system finish

New upvc fascias, soffits, barge boards and rainwater goods.

New upvc window in white colour.

Construction of new single storey extension rear elevation to form seperate we and utility room.