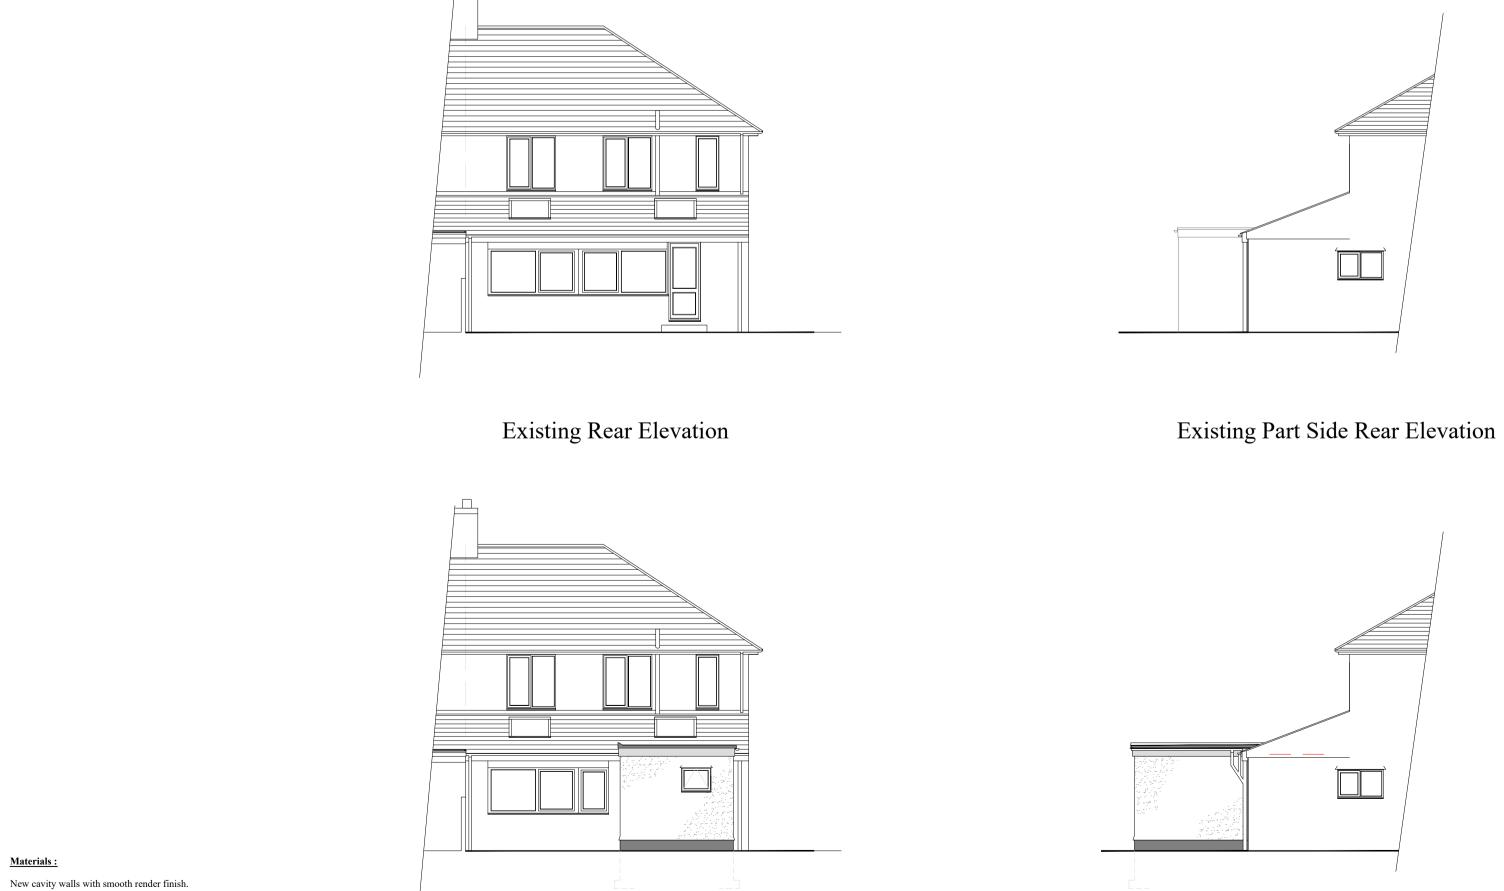

Proposed Part Side Rear Elevation

Proposed Rear Elevation

New upvc window in white colour.

New flat roof to be fibre glass flat roof system finish

New upvc fascias, soffits, barge boards and rainwater goods.

New cavity walls with smooth render finish.

New flat roof to be fibre glass flat roof system finish

New upvc fascias, soffits, barge boards and rainwater goods.

New upvc window in white colour.

Construction of new single storey extension rear elevation to form seperate we and utility room.