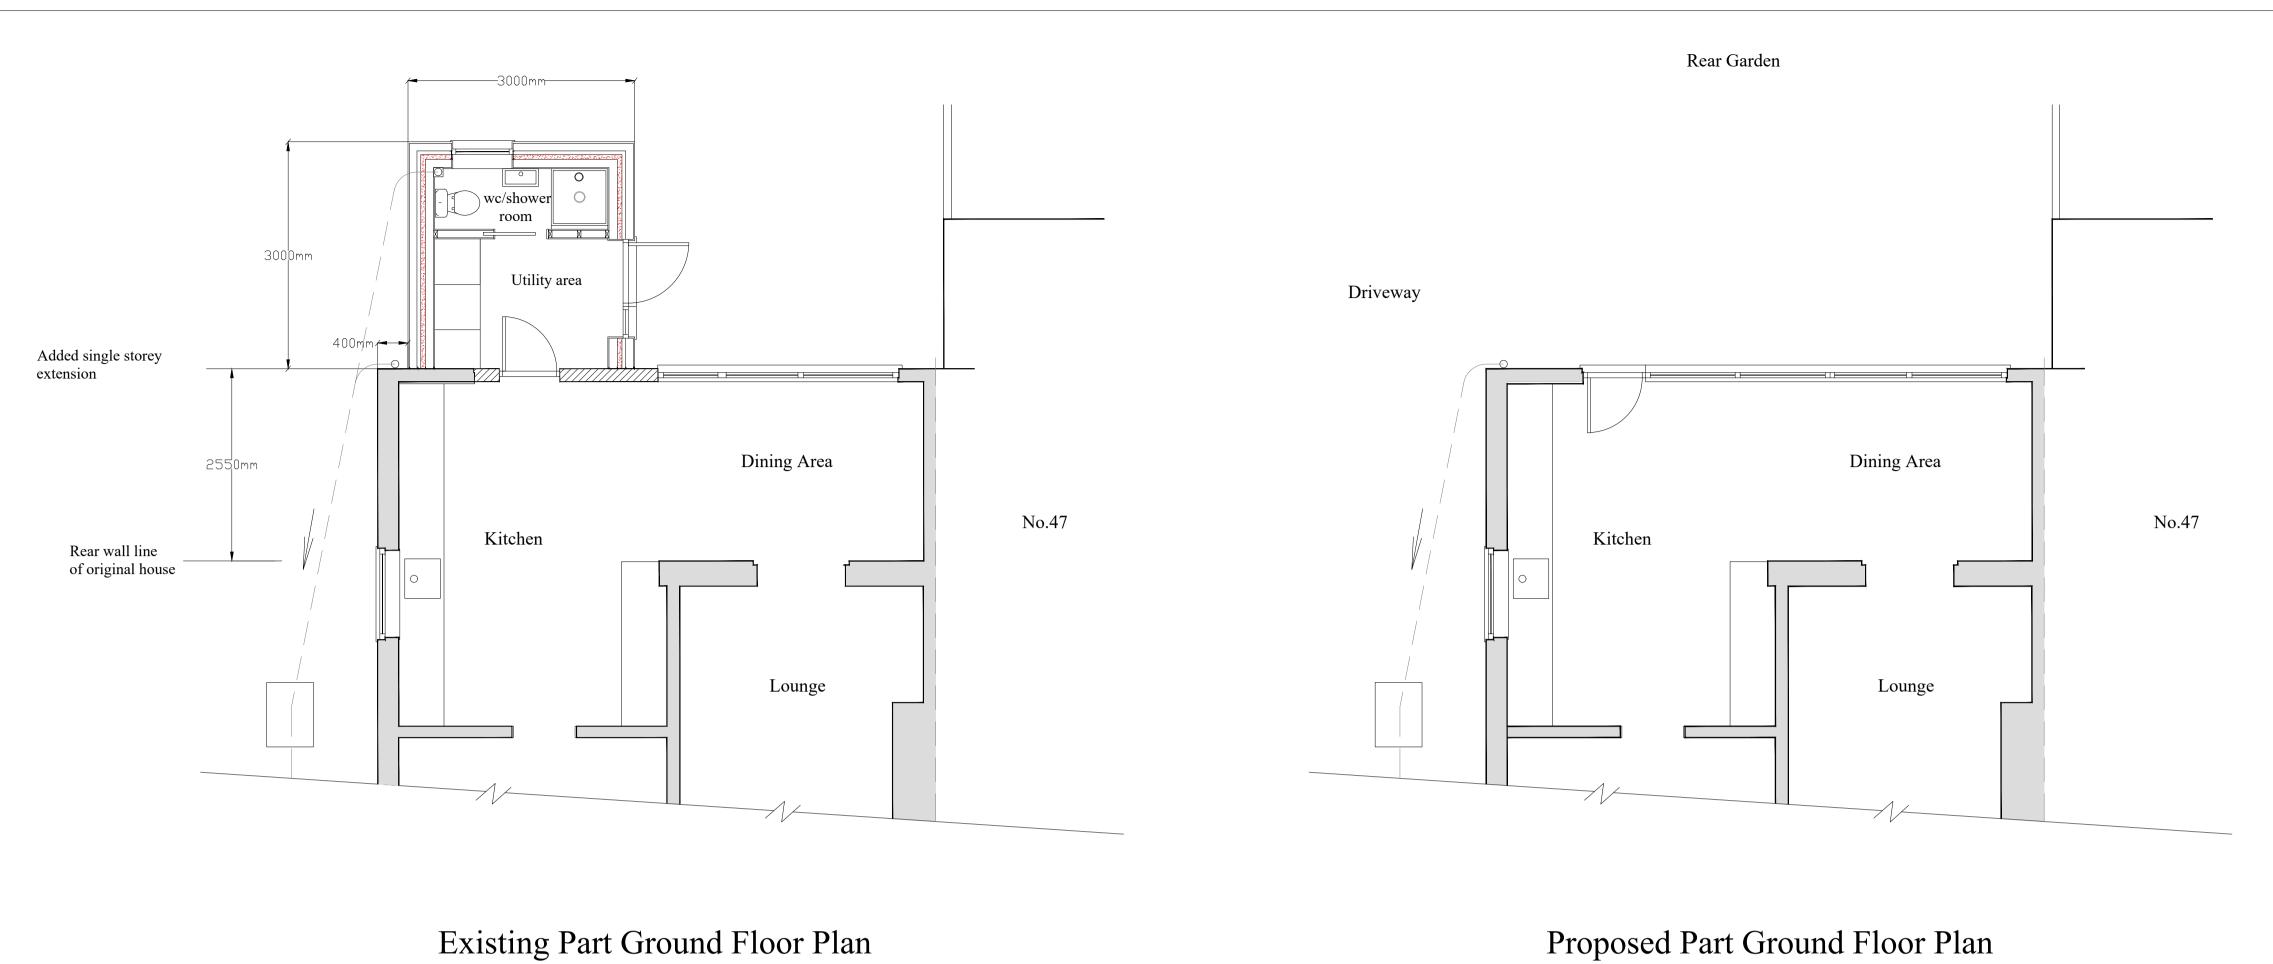

New cavity walls with smooth render finish.

New flat roof to be fibre glass flat roof system finish

New upvc fascias, soffits, barge boards and rainwater goods.

New upvc window in white colour.

Construction of new single storey extension rear elevation to form seperate we and utility room.