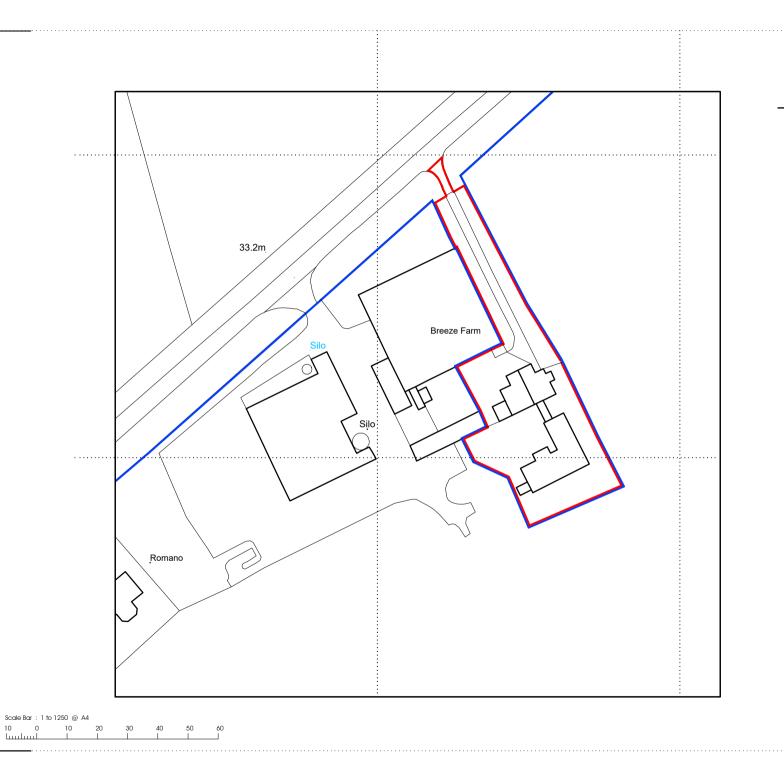

REVISION

PROJECT TITLE

PROPOSED RESIDENTIAL DWELLING AT BREEZE FARM KILHAM LANE RUDSTON YO25 4UU

CLIENT

MR. & MRS. M. PROCTOR

DRAWING TITLE

## SITE LOCATION PLAN

| DATE  | 10 NOVEMBER 2020 |      |
|-------|------------------|------|
| SCALE | 1 to 1250        | @ A4 |

DRAWING No 3547/1

DRAWING STATUS

Preliminary

TITHE FARM . NORTH DALTON
DRIFFIELD. YO25 9UX
TELEPHONE: 01377 217009
e-mail - mike@mj-design.co.uk
www.mj-design.co.uk