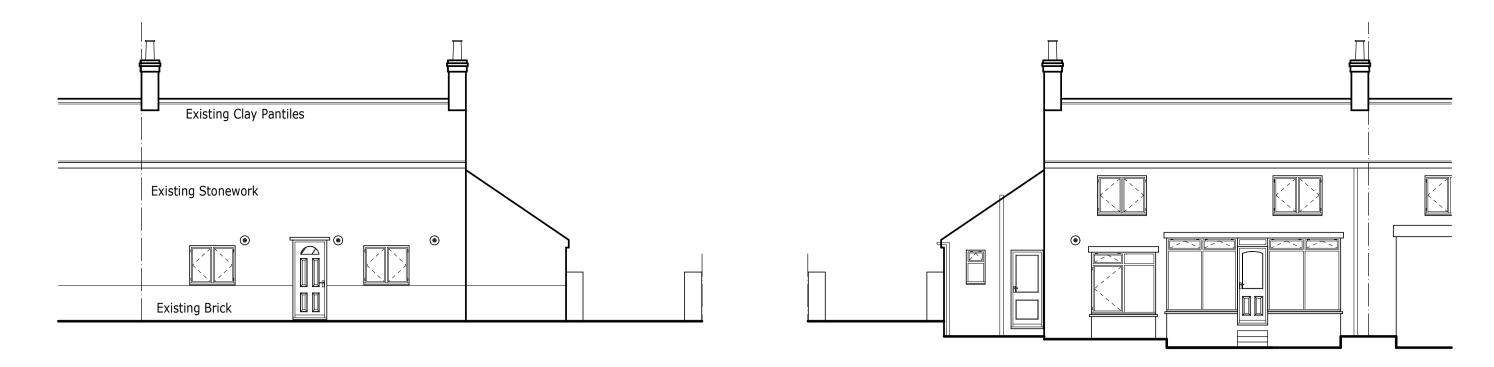

Front Elevation (1:100)

Side Elevation (1:100)

|     | 0.5m                     | 1.Qm | 1.5m | 2.Qm | 2.5m | 3.Qm | 3.5m |  |
|-----|--------------------------|------|------|------|------|------|------|--|
| SCA | SCALE BAR FOR 1:50 PLANS |      |      |      |      |      |      |  |
|     |                          |      |      |      |      |      |      |  |
|     | 1.0m                     | 2.0m | 3.0m | 4.0m | 5.0m | 6.Qm | 7.Qm |  |