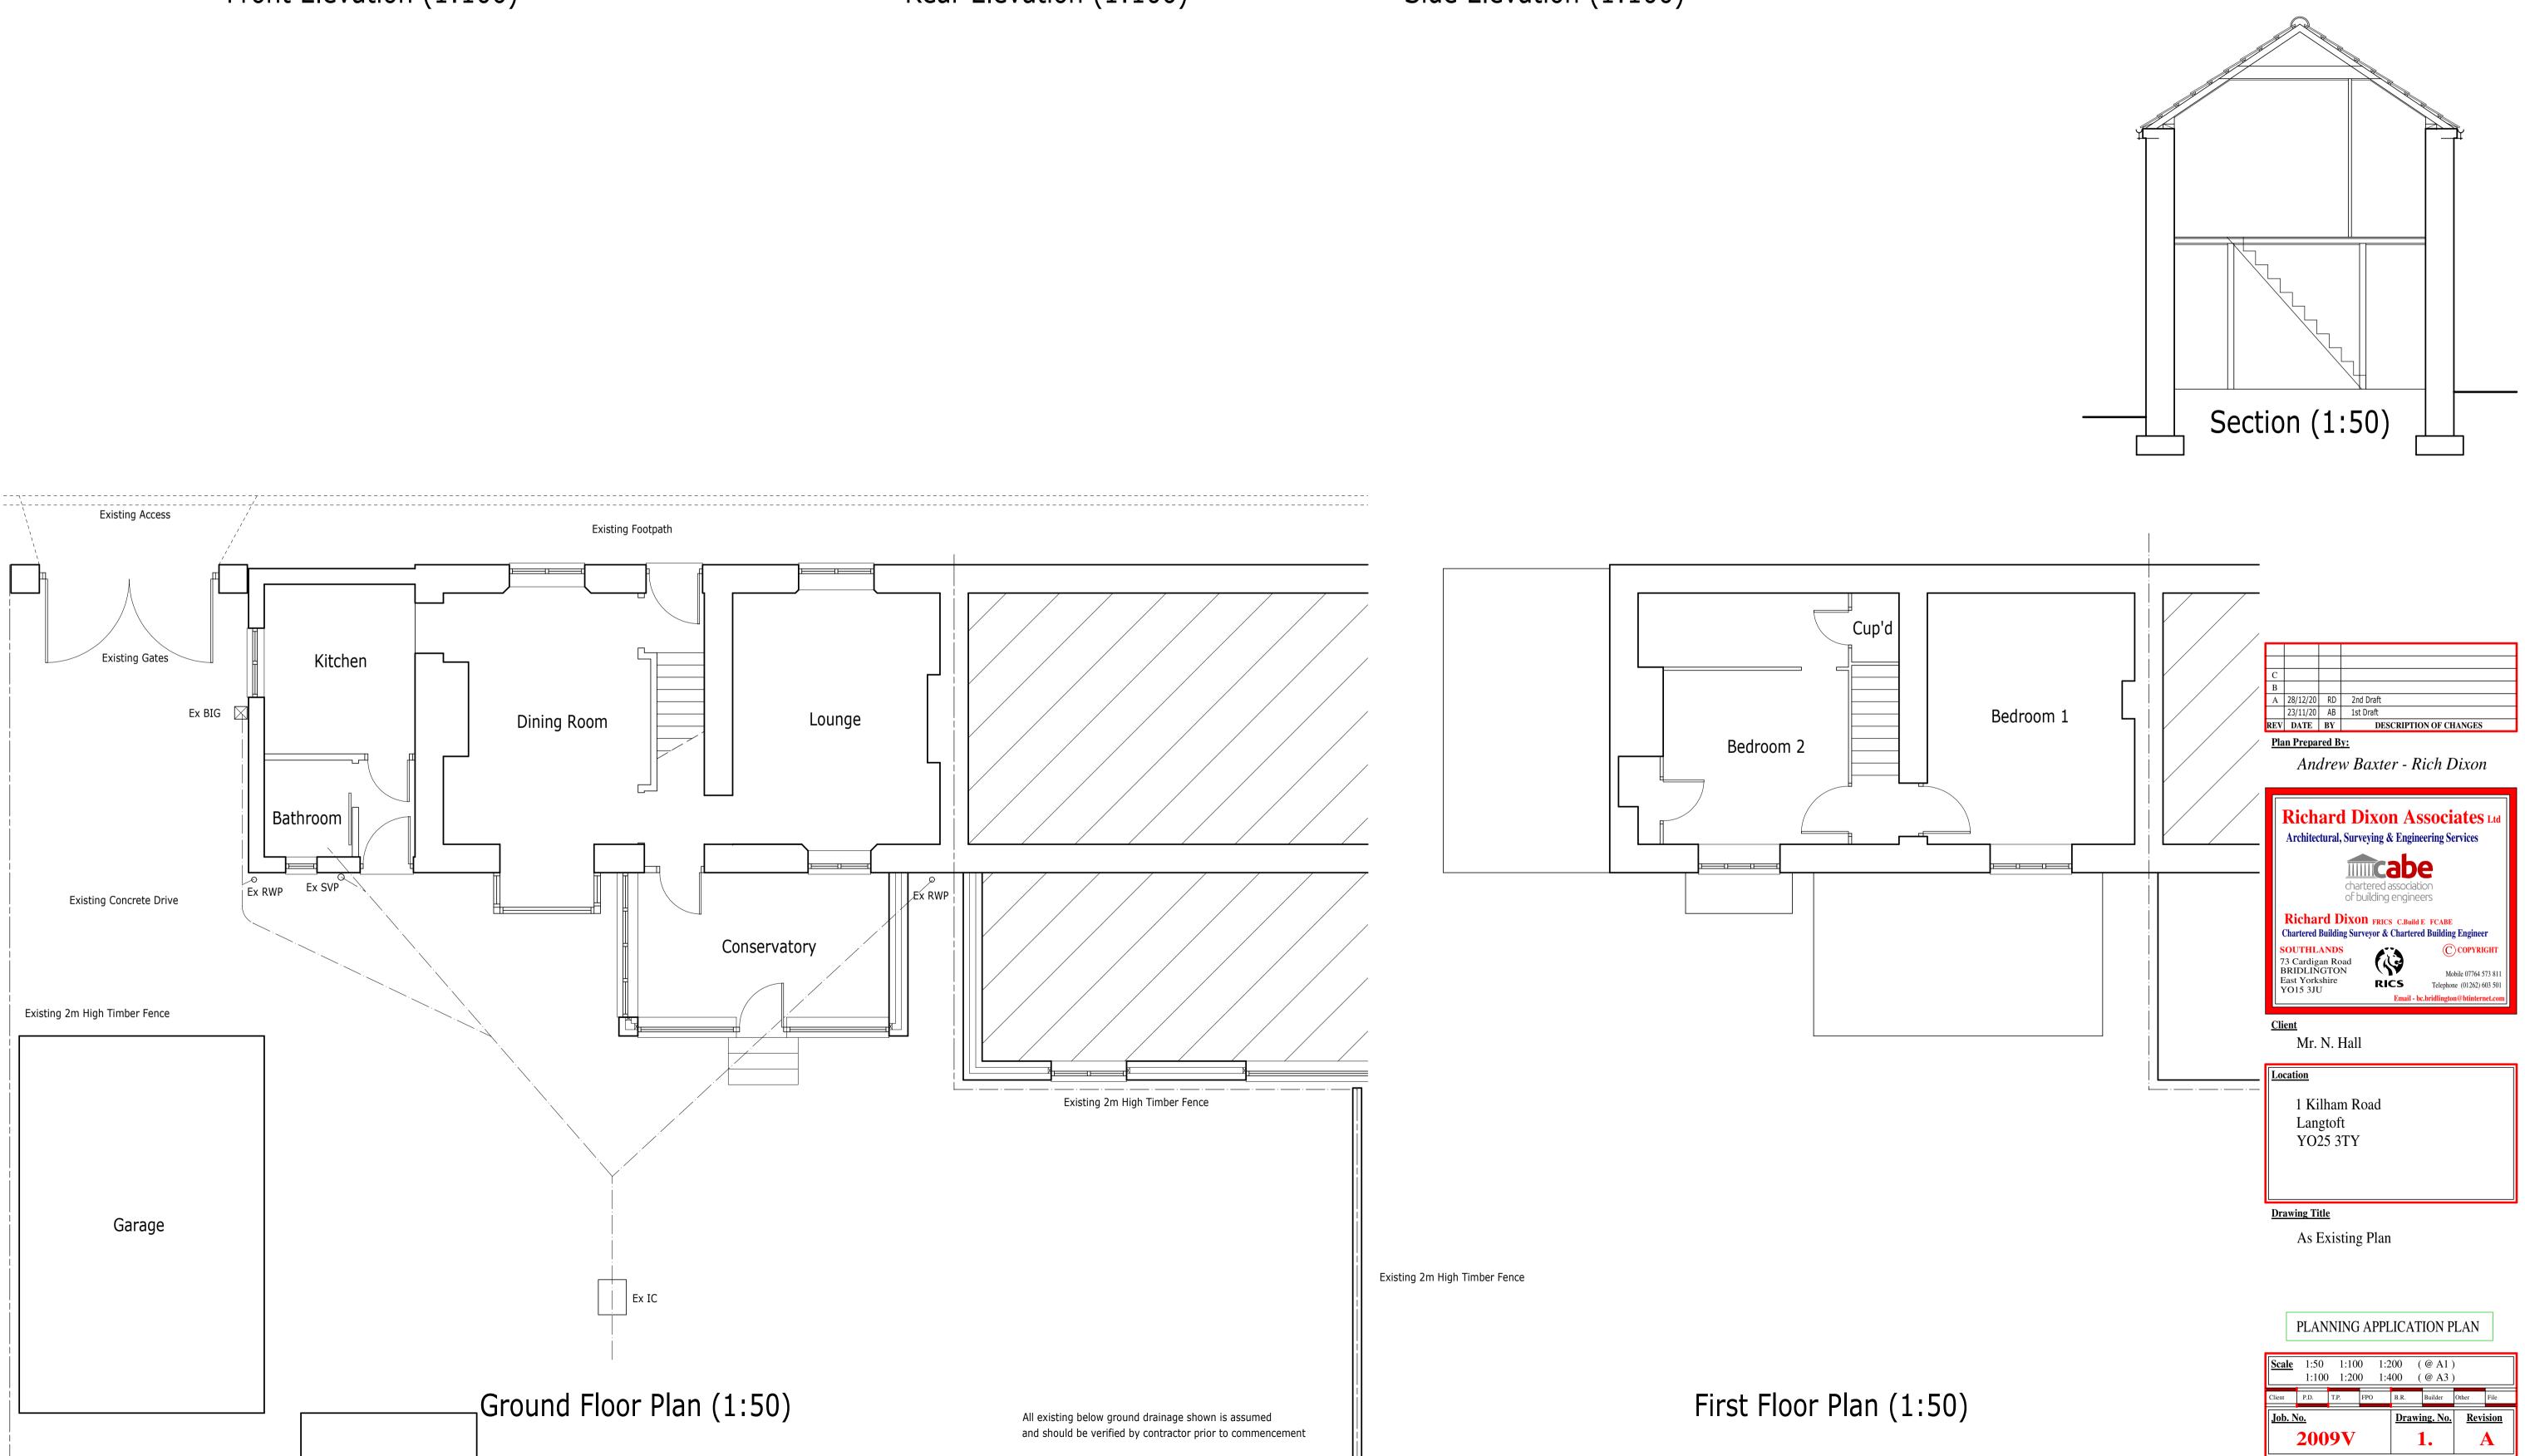

Front Elevation (1:100)

Side Elevation (1:100)

|     | 0.5m                     | 1.Qm | 1.5m | 2.Qm | 2.5m | 3.Qm | 3.5m |  |
|-----|--------------------------|------|------|------|------|------|------|--|
| SCA | SCALE BAR FOR 1:50 PLANS |      |      |      |      |      |      |  |
|     |                          |      |      |      |      |      |      |  |
|     | 1.0m                     | 2.0m | 3.0m | 4.0m | 5.0m | 6.Qm | 7.Qm |  |

| <u>Scale</u> | 1:50<br>1:100     | 1:10<br>1:20 |          |              | @ A1 )<br>@ A3 ) |                      |      |
|--------------|-------------------|--------------|----------|--------------|------------------|----------------------|------|
| Client       | P.D.              | T.P.         | FPO      | B.R.         | Builder          | Other                | File |
| Job. N       | <u>io.</u><br>200 | 9V           | <u> </u> | Drawing. No. |                  | <u>Revision</u><br>A |      |