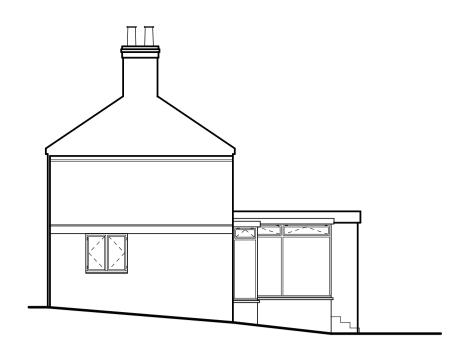

Front Elevation (1:100)







Side Elevation (1:100)

|     | 0.5m                     | 1.Qm | 1.5m | 2.Qm | 2.5m | 3.Qm | 3.5m |  |
|-----|--------------------------|------|------|------|------|------|------|--|
| SCA | SCALE BAR FOR 1:50 PLANS |      |      |      |      |      |      |  |
|     |                          |      |      |      |      |      |      |  |
|     | 1.0m                     | 2.0m | 3.0m | 4.0m | 5.0m | 6.Qm | 7.Qm |  |

| <u>Scale</u> | 1:50<br>1:100     | 1:10<br>1:20 |          |              | @ A1 )<br>@ A3 ) |                      |      |
|--------------|-------------------|--------------|----------|--------------|------------------|----------------------|------|
| Client       | P.D.              | T.P.         | FPO      | B.R.         | Builder          | Other                |