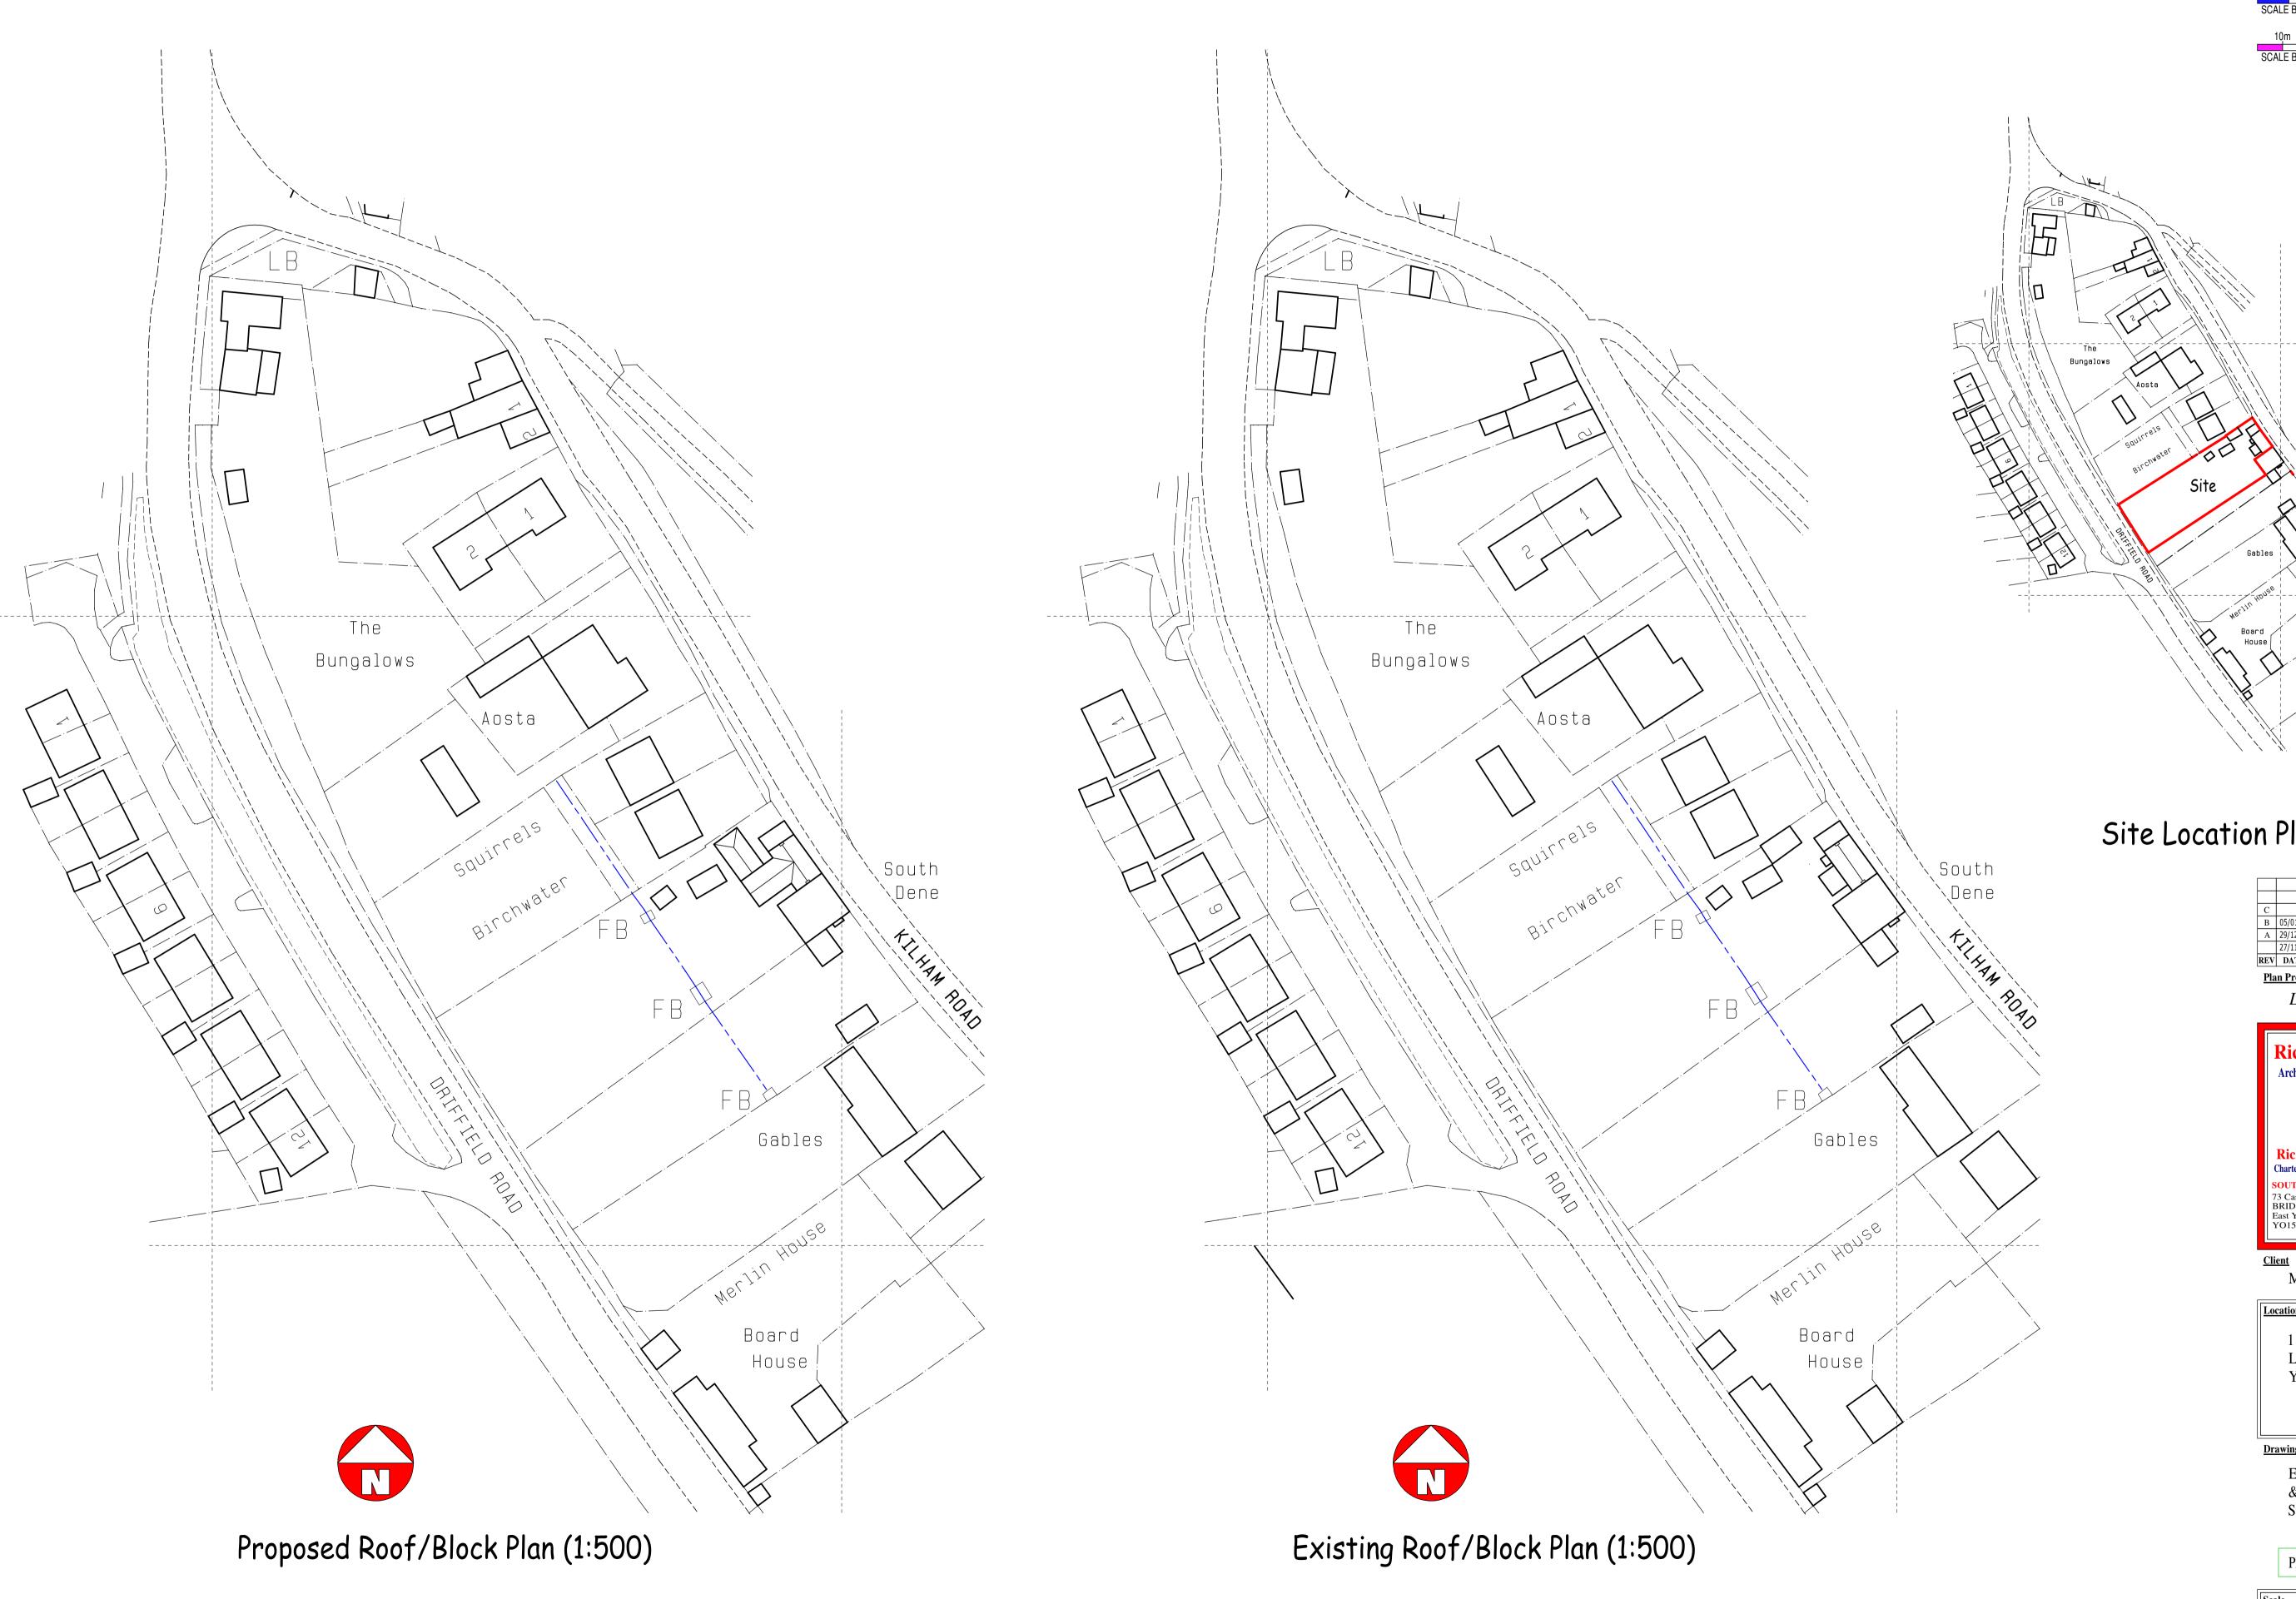

Site Location Plan (1:1250)

| REV | DATE     | BY | DESCRIPTION OF CHANGES |  |  |
|-----|----------|----|------------------------|--|--|
|     | 27/11/20 | AB | 1st Draft              |  |  |
| A   | 29/12/20 | RD | 2nd Draft              |  |  |
| В   | 05/01/21 | RD | Planning application   |  |  |
| C   |          |    |                        |  |  |
|     |          |    |                        |  |  |
|     |          |    |                        |  |  |

#### **Drawing Title**

Existing & Proposed Block Plans & Site Location Plan For Two Storey Rear Extension