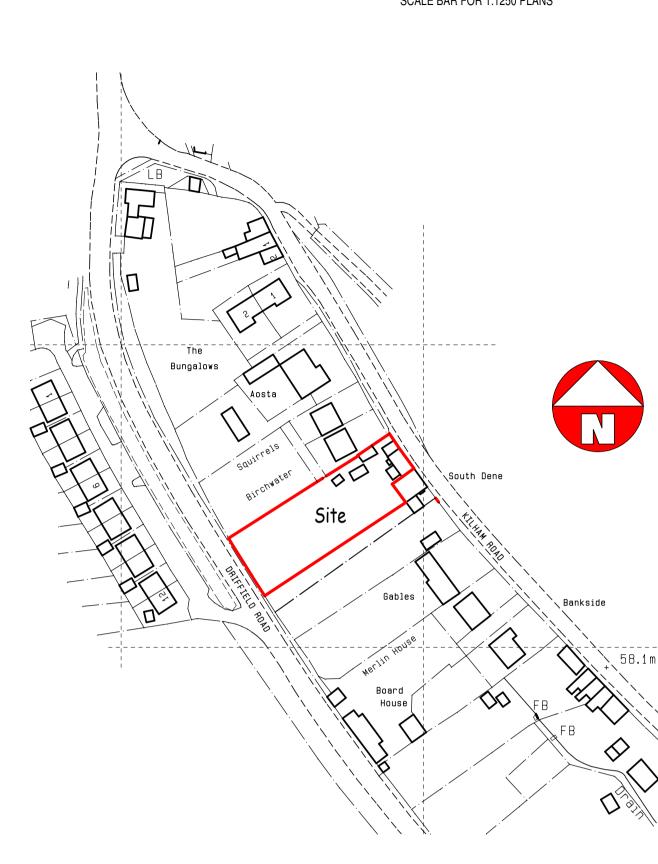

Site Location Plan (1:1250)

| REV | DATE     | BY | DESCRIPTION OF CHANGES |  |  |
|-----|----------|----|------------------------|--|--|
|     | 27/11/20 | AB | 1st Draft              |  |  |
| A   | 29/12/20 | RD | 2nd Draft              |  |  |
| В   | 05/01/21 | RD | Planning application   |  |  |
| C   |          |    |                        |  |  |
|     |          |    |                        |  |  |
|     |          |    |                        |  |  |

#### **Drawing Title**

Existing & Proposed Block Plans & Site Location Plan For Two Storey Rear Extension