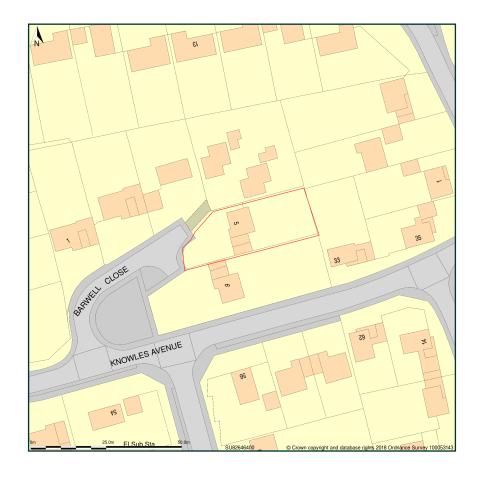

## Ingleby, 5, Barwell Close, Crowthorne, Bracknell Forest, RG45 6DX

Site Plan shows area bounded by: 482574.68, 163935.44 482716.1, 164076.86 (at a scale of 1:1250), OSGridRef: SU82646400. The representation of a road, track or path is no evidence of a right of way. The representation of features as lines is no evidence of a property boundary.

Produced on 3rd May 2018 from the Ordnance Survey National Geographic Database and incorporating surveyed revision available at this date. Reproduction in whole or part is prohibited without the prior permission of Ordnance Survey. © Crown copyright 2018. Supplied by www.buyaplan.co.uk a licensed Ordnance Survey partner (100053143). Unique plan reference: #00319156-169B2F