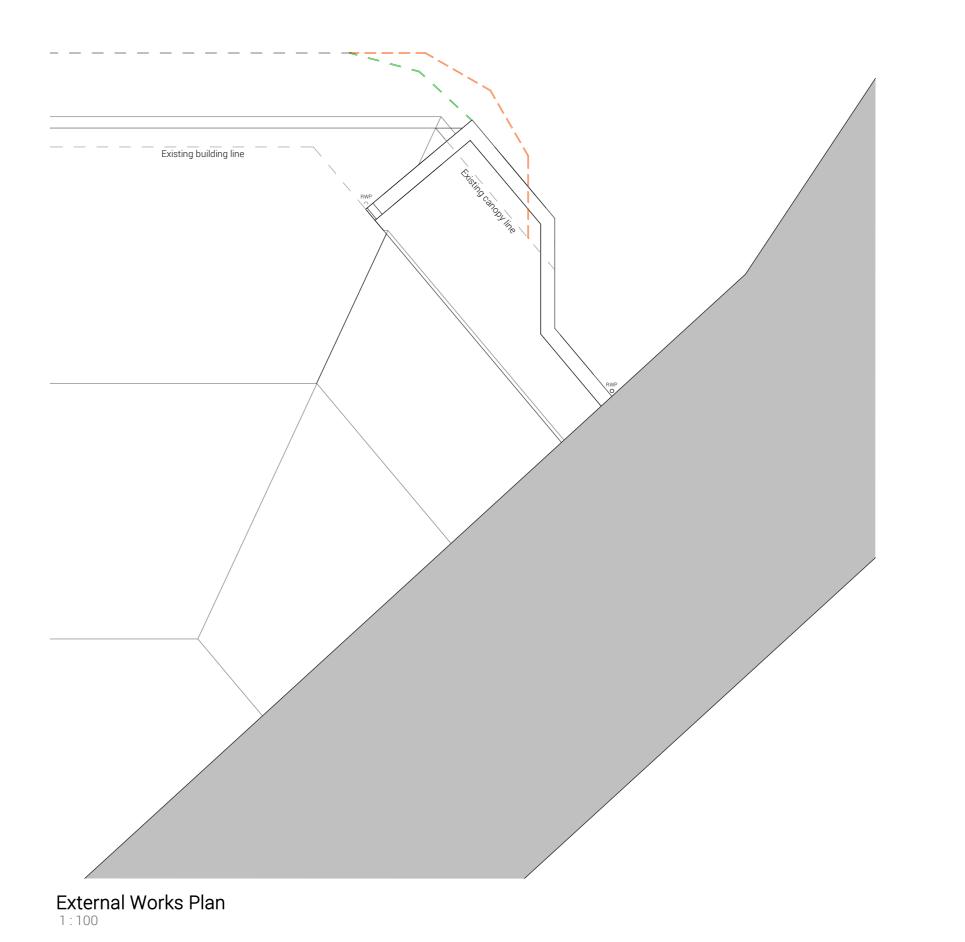

## EXTERNAL WORKS KEY

— — — Existing Boundary Fence to be retained Existing Boundary Fence to be demolished — — Proposed Boundary Fence to be erected

Manufacturer: Britplas

Product Reference: Fortress 80 358 Security Fencing.

Height: 4200mm

Description: Anti-ligature and anti-tamper fence with anti-climb fence mesh welded at each intersection