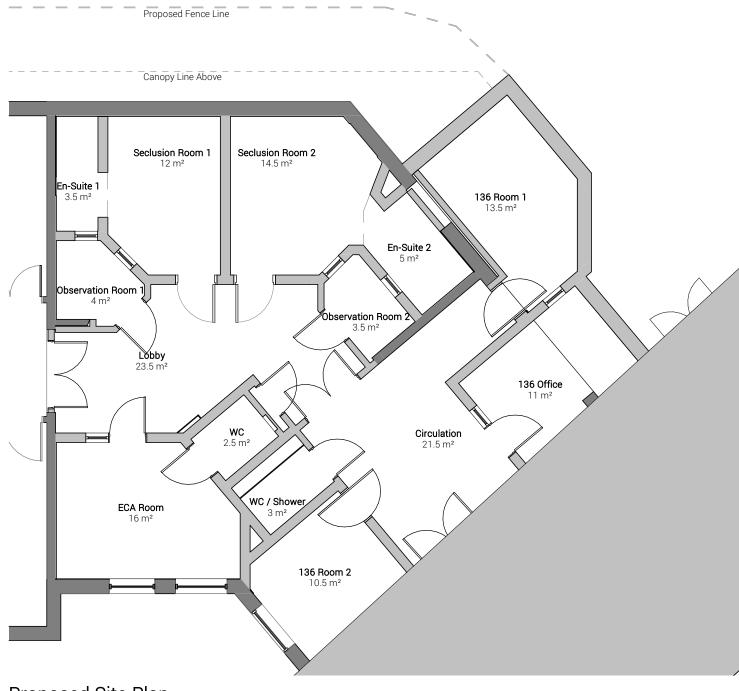

Proposed Site Plan

| GENERAL NOTES:                                                                                                                                                                                                                                                                                                                                                                                                                                                                                                                                                                                                                                                                             | CLIENT<br>Healthcare Support and Infrastructure Services |                                                       |            |        | DRAWING Proposed Site Plan                                     |  |             |           |                         |                                                  |                                                         |
|--------------------------------------------------------------------------------------------------------------------------------------------------------------------------------------------------------------------------------------------------------------------------------------------------------------------------------------------------------------------------------------------------------------------------------------------------------------------------------------------------------------------------------------------------------------------------------------------------------------------------------------------------------------------------------------------|----------------------------------------------------------|-------------------------------------------------------|------------|--------|----------------------------------------------------------------|--|-------------|-----------|-------------------------|--------------------------------------------------|---------------------------------------------------------|
| DAY Architectural Ltd accepts no responsibility for any costs, losses or claims whatsoever arising from these drawings, specifications and related documents unless there is full compliance with the Client or any unauthorised user of the following:                                                                                                                                                                                                                                                                                                                                                                                                                                    |                                                          | PROJECT<br>The Harbour, Seclusion Suite Refurbishment |            |        | SCALE         FIRST ISSUED           1:100@A3         07.01.21 |  |             |           |                         |                                                  |                                                         |
| <ol> <li>All boundaries, dimensions and levels are to be checked on site before construction and any discrepancies reported to the Architect / Designer.</li> <li>Partial Service: Any discrepancies with site or other information is to be advised to the Architect / Designer and direction and / or approval is to be sought before the implementation of the detail.</li> <li>Block and site plans are reproduced under license from the Ordnance Survey.</li> <li>Do not scale this drawing.</li> <li>For the purpose of coordination, all relevant parties must check this information prior to implementation and report any discrepancies to the Architect / Designer.</li> </ol> |                                                          |                                                       |            |        | PROJECT CLIENT REFERENCE<br>1079-20 HSIS                       |  | VCE         | DRAWN BY  | CHECKED BY              |                                                  |                                                         |
|                                                                                                                                                                                                                                                                                                                                                                                                                                                                                                                                                                                                                                                                                            |                                                          |                                                       |            |        | ORIGINATOR VOLU                                                |  | TYPE<br>DR  | ROLE<br>A | ROLE NUMBER<br>A 900102 |                                                  | DAY Architectural Ltd.<br>Studio 1, Lancaster Buildings |
|                                                                                                                                                                                                                                                                                                                                                                                                                                                                                                                                                                                                                                                                                            | ^                                                        | Issued for Planning                                   | 07.01.2021 | ID     |                                                                |  | SUITABILITY |           |                         |                                                  | 77 Deansgate, Manchester, M3 2BW                        |
|                                                                                                                                                                                                                                                                                                                                                                                                                                                                                                                                                                                                                                                                                            | REV                                                      | DESCRIPTION                                           | DATE       | REV BY |                                                                |  |             |           |                         | T: 0161 834 9703<br>W: www.day-architectural.com |                                                         |