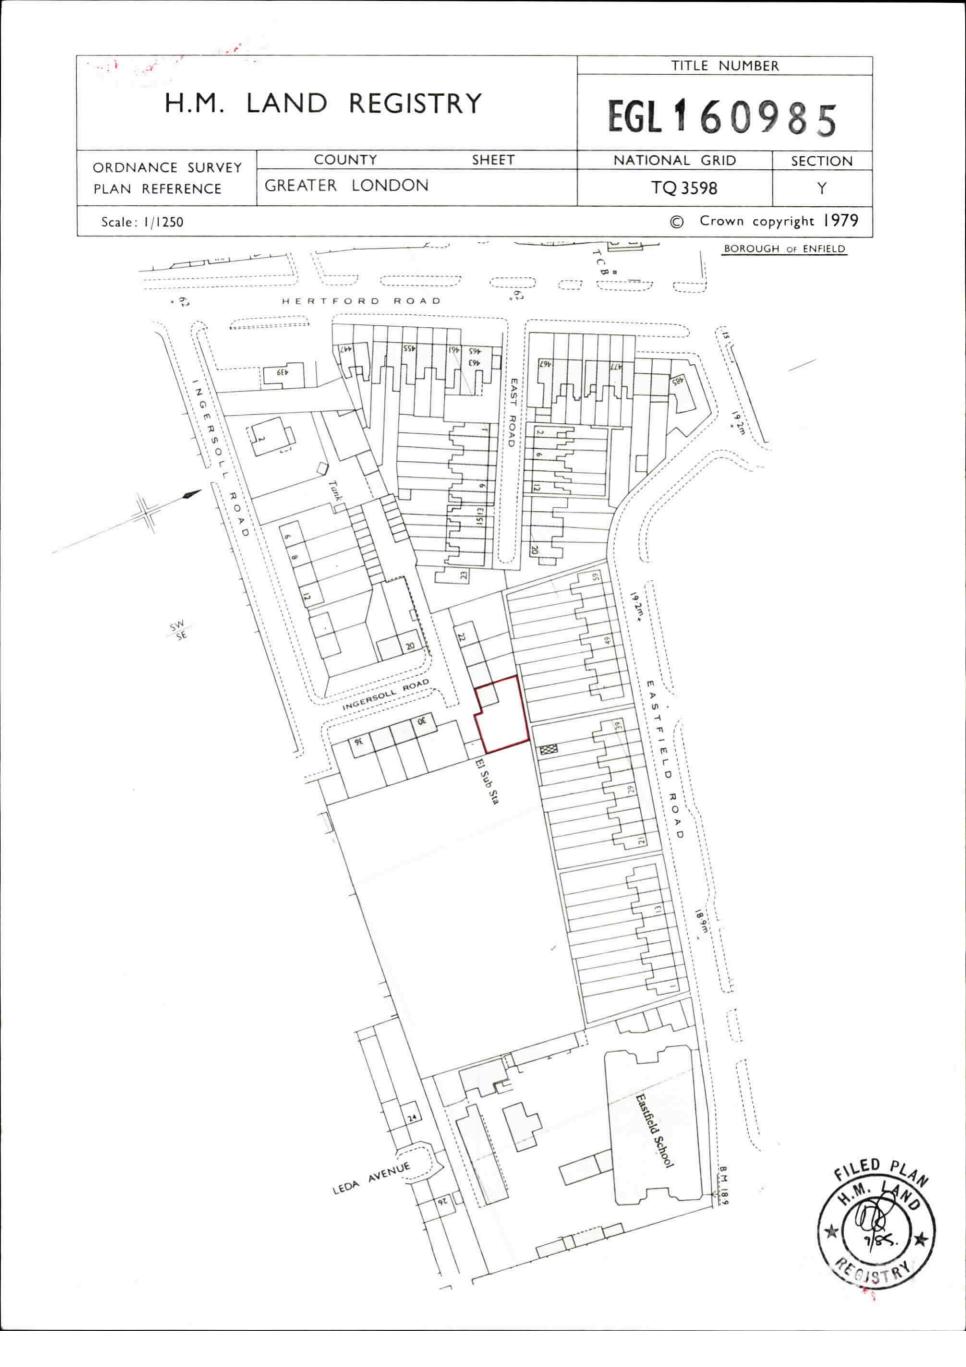

HM Land Registry endeavours to maintain high quality and scale accuracy of title plan images. The quality and accuracy of any print will depend on your printer, your computer and its print settings. This title plan shows the general position, not the exact line, of the boundaries. It may be subject to distortions in scale. Measurements scaled from this plan may not match measurements between the same points on the ground.