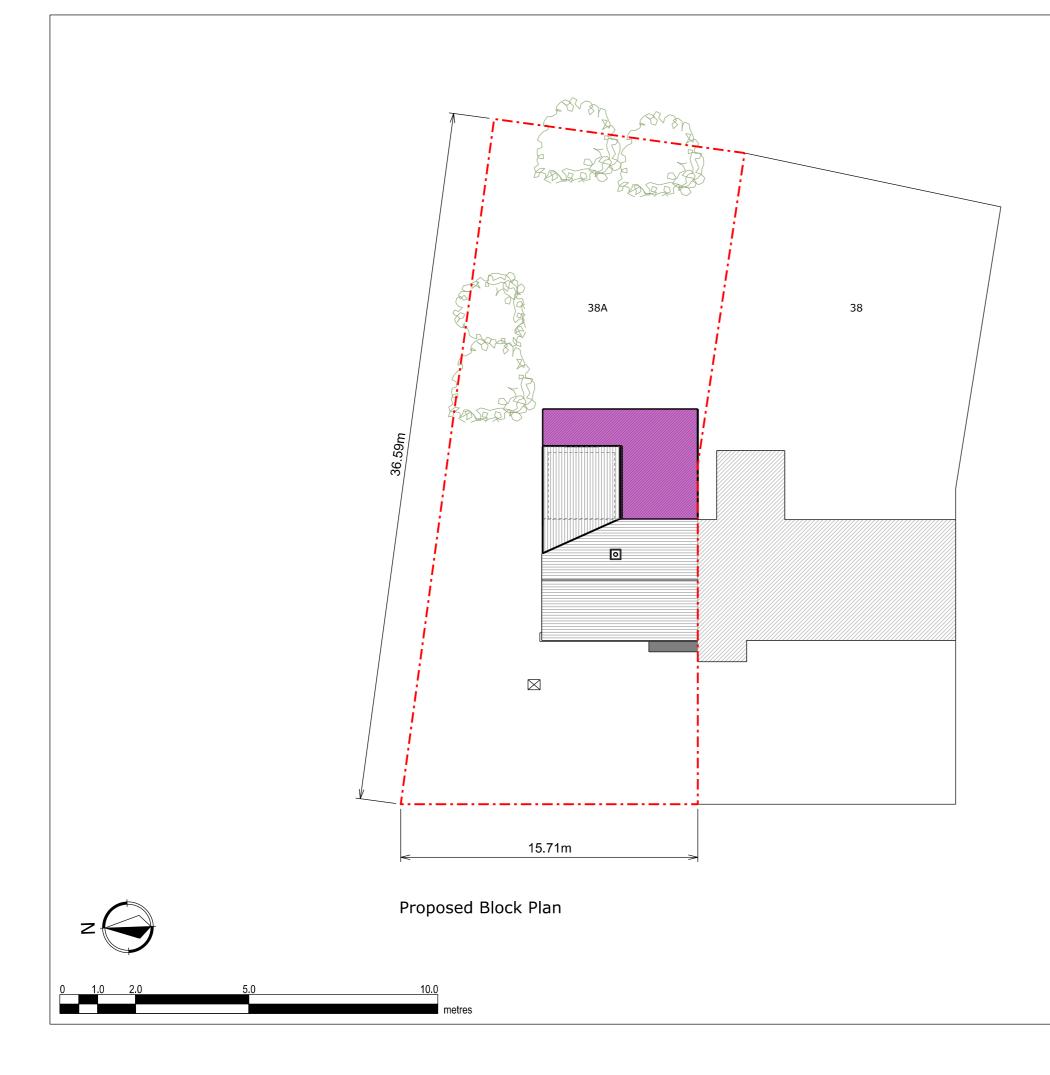

| RE                                                                                                                                                                                                                                                                                                                                                                    | S                                     | 51                    |  |
|-----------------------------------------------------------------------------------------------------------------------------------------------------------------------------------------------------------------------------------------------------------------------------------------------------------------------------------------------------------------------|---------------------------------------|-----------------------|--|
| Copyright in design and this drawing is the<br>property of Resi.<br>Reproduction in whole or in part is forbidden<br>without written sanction of Resi.<br>All dimensions to be cross-checked on site<br>prior to completing a Building Regulations<br>package, structural engineering, the party<br>wall process and construction.<br>Print to scale (as actual size) |                                       |                       |  |
| NOTES                                                                                                                                                                                                                                                                                                                                                                 |                                       |                       |  |
| Revision                                                                                                                                                                                                                                                                                                                                                              |                                       |                       |  |
| Rev Notes                                                                                                                                                                                                                                                                                                                                                             |                                       | Date                  |  |
| A Planning Issue                                                                                                                                                                                                                                                                                                                                                      |                                       | 12/11/2019            |  |
| КЕҮ                                                                                                                                                                                                                                                                                                                                                                   | <b>— -</b> Bo                         | oundary <b>li</b> nes |  |
| Proposed walls                                                                                                                                                                                                                                                                                                                                                        | Proposed beam                         |                       |  |
| Existing walls                                                                                                                                                                                                                                                                                                                                                        | <ul> <li>Proposed drainage</li> </ul> |                       |  |
| Existing removed                                                                                                                                                                                                                                                                                                                                                      | <b>— —</b> 1.                         | 8m head height        |  |
| Proposed rooflight                                                                                                                                                                                                                                                                                                                                                    |                                       | 5m head height        |  |
| JOB TITLE<br>Proposed first floor rear<br>extension and all associated<br>works at 38a Pickett's Lock<br>Lane                                                                                                                                                                                                                                                         |                                       |                       |  |
| <b>sтатus</b><br>Planning                                                                                                                                                                                                                                                                                                                                             |                                       |                       |  |
| <b>DRAWING TITLE</b><br>Block Plan                                                                                                                                                                                                                                                                                                                                    |                                       |                       |  |
| <b>CLIENT</b><br>Mason Randerwalla                                                                                                                                                                                                                                                                                                                                    |                                       |                       |  |
| scale<br>1:200 at A3                                                                                                                                                                                                                                                                                                                                                  | <b>drawn</b><br>TM                    |                       |  |
| date<br>Nov 2019                                                                                                                                                                                                                                                                                                                                                      | снескер<br>NS                         |                       |  |
| drawing no. 1436 - 313 - A                                                                                                                                                                                                                                                                                                                                            |                                       |                       |  |