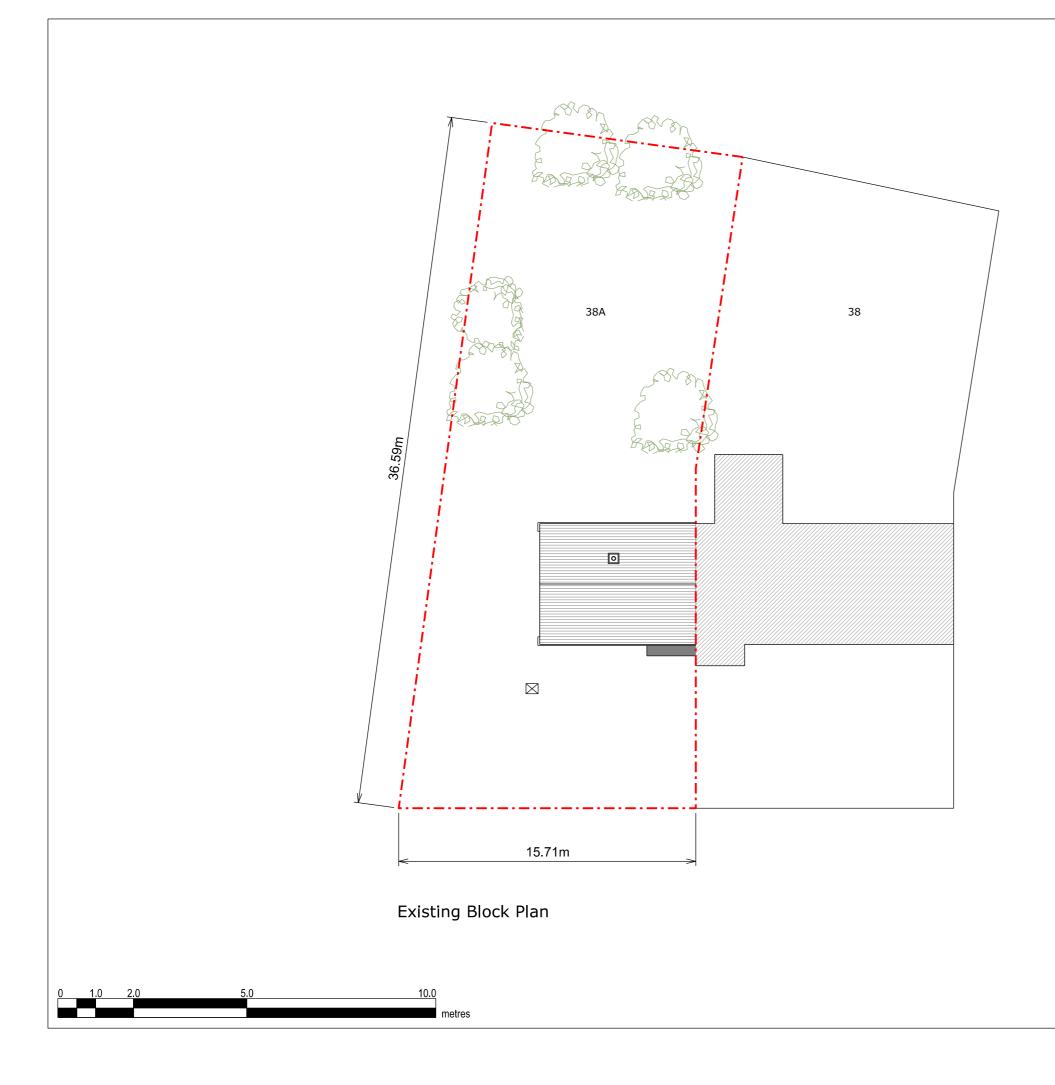

| RE                                                                                                                                                                                                                                                                                                                                                                    | S                     | 51                    |  |
|-----------------------------------------------------------------------------------------------------------------------------------------------------------------------------------------------------------------------------------------------------------------------------------------------------------------------------------------------------------------------|-----------------------|-----------------------|--|
| Copyright in design and this drawing is the<br>property of Resi.<br>Reproduction in whole or in part is forbidden<br>without written sanction of Resi.<br>All dimensions to be cross-checked on site<br>prior to completing a Building Regulations<br>package, structural engineering, the party<br>wall process and construction.<br>Print to scale (as actual size) |                       |                       |  |
| NOTES                                                                                                                                                                                                                                                                                                                                                                 |                       |                       |  |
| Revísion                                                                                                                                                                                                                                                                                                                                                              |                       |                       |  |
| Rev Notes                                                                                                                                                                                                                                                                                                                                                             |                       | Date                  |  |
| A Planning Issue                                                                                                                                                                                                                                                                                                                                                      |                       | 12/11/2019            |  |
| КЕҮ                                                                                                                                                                                                                                                                                                                                                                   | <b>— -</b> Bo         | oundary <b>li</b> nes |  |
| Proposed walls                                                                                                                                                                                                                                                                                                                                                        |                       |                       |  |
| Existing walls                                                                                                                                                                                                                                                                                                                                                        | Proposed beam         |                       |  |
| Existing removed                                                                                                                                                                                                                                                                                                                                                      | Existing removed      |                       |  |
| Proposed rooflight                                                                                                                                                                                                                                                                                                                                                    |                       | 8m head height        |  |
|                                                                                                                                                                                                                                                                                                                                                                       | 1                     | 5m head height        |  |
| JOB TITLE<br>Proposed first floor rear<br>extension and all associated<br>works at 38a Pickett's Lock<br>Lane                                                                                                                                                                                                                                                         |                       |                       |  |
| <b>sтатus</b><br>Planning                                                                                                                                                                                                                                                                                                                                             |                       |                       |  |
| <b>drawing title</b><br>Block Plan                                                                                                                                                                                                                                                                                                                                    |                       |                       |  |
| <b>CLIENT</b><br>Mason Randerwalla                                                                                                                                                                                                                                                                                                                                    |                       |                       |  |
| <b>SCALE</b><br>1:200 at A3                                                                                                                                                                                                                                                                                                                                           | <b>drawn</b><br>TM    |                       |  |
| <b>date</b><br>Nov 2019                                                                                                                                                                                                                                                                                                                                               | снеске <b>д</b><br>NS |                       |  |
| drawing no. 1436 - 312 - A                                                                                                                                                                                                                                                                                                                                            |                       |                       |  |